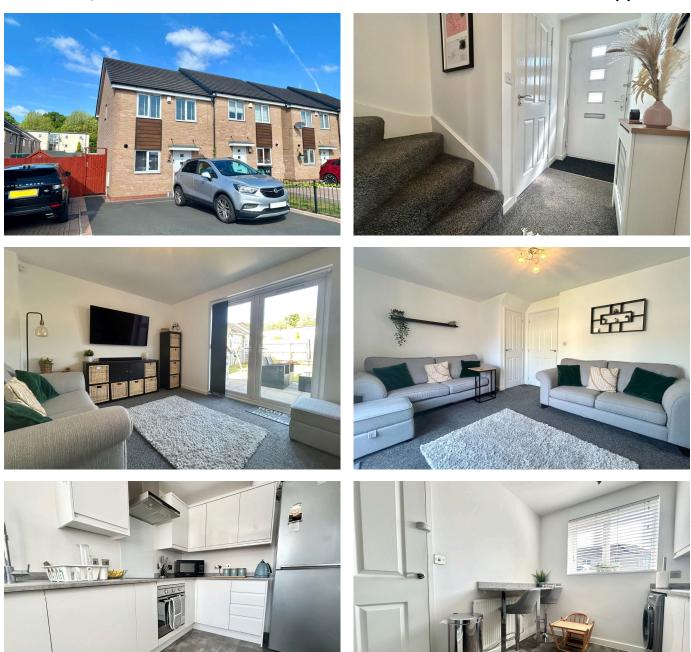

- SEMI DETACHED HOUSE
- SPACIOUS LOUNGE
- FAMILY BATHROOM
- DRIVEWAY TO FORE
- EPC TBA

- STYLISHLY PRESENTED THROUGHOUT
- TWO BEDROOMS
- PRIVATE REAR GARDEN
- EARLY VIEWING RECOMMEND
- COUNCIL TAX B

Contemporary SEMI DETACHED HOME, ideal for first-time buyers, located in a highly desirable area with convenient access to local shops, schools, and public transport. This well-maintained property is gas centrally heated & double glazed through out features; hallway, lounge, modern kitchen, guest W/C, TWO BEDROOMS, a family bathroom, and a private, low-upkeep rear garden. A driveway at the front offers off-street parking.