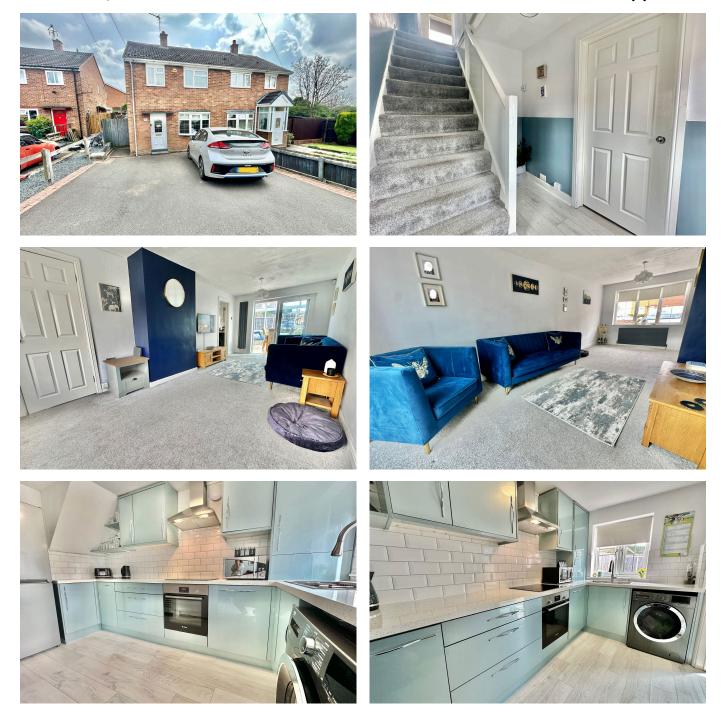

- TWO BEDROOM STARTER HOME
- ATTRACTIVE LOUNGE
- CONSERVATORY
- LOW MAINTENANCE REAER GARDEN
- GAS CENTRAL HEATING & UPVC DOUBLE GLAZING

- SEMI DETACHED FAMILY RESIDENCE
- MODERN FITTED KITCHEN
- AMPLE DRIVEWAY
- POPULAR UPPER GORNAL AREA
- STYLISH BATHROOM

A SUPERBLY PRESENTED semi detached family property ideally positioned with popular Upper Gornal cul-de-sac, offering easy access to sought after local schools, Gornal Wood Village, leisurely dog-walks & other amenities.

are approximate. Not to scale. Illustrative pu Made with Metropix 02025

Being gas centrally heated & UPVC double glazed, this ATTRACTIVE residence also benefits from; entrance hall, lounge, modern fitted kitchen with various integrated appliances,

conservatory, first floor landing, TWO DOUBLE BEDROOMS, family bathroom, landscaped - low maintenance rear garden with driveway offering ample parking to fore.

MISREPRESENTATION ACT 1967: These particulars do not constitute any part of an offer or a contract. Whilst every care is taken to ensure accuracy, no responsibility for errors or misdescription is accepted. Any intending purchaser must satisfy themselves by inspection or otherwise as to the correctness of each of the statements in these particulars. The vendor does not make nor give, and neither Taylors nor any person in their employment has any authority to make or give any representation or warranty whatsoever about this property, as the selfer's state agents, we are not surveyons or conveyancing experts, and we cannot comment on the property results we to healting experts, and we are for surveyons or conveyancing experts, and we cannot comment on the property constitution or leaving to the title or other legal issues that may affect this property uncess we aware of such matters. Interested parties should employ professionals to make such enduing to the legal issues that may affect this property uncess we aware of such the property or as a guide only, with measurements being approved. These particulars have been made or an atom approved by the vendors (where possible) but are intended as a guide only, with measurements being approves. The appearance of an term in any photopgan does not make such enduing experiments and usually the maximum size, which may include incluse. Taylors have NOT tested any apparatus, equipment, future or fitting and cannot verify they are in working order or fit for their purpose. **PLANINING PERMISSION / BUILDING REGULATIONS**. Any reference to the property being extended, altered or converted in any way does not infer that planning permission or building regulations have been granted or applied for, nor do Taylors accept any responsibility for such not having been obtained. **FLOOR PLAN:** This plan is for illustrative purposes only. The services, systems and applinces shown have not been tested and no guarantee as to their orpeability or efficiency can be given.