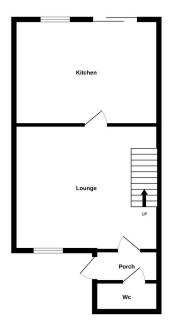

**Ground Floor** 

1st Eloo

Measurements are approximate. Not to scale. Illustrative purposes only Made with Metropix 62025

A well maintained THREE BEDROOM SEMI DETACHED HOUSE situated in highly popular Woodsetton area & within easy reach of Tipton & Coseley Train Stations, schools and other amenities. While being gas centrally heated & double glazed throughout, this family home briefly comprises of; porch, lounge, guest WC, kitchen diner, first floor landing, three bedrooms, bathroom, private rear garden with a separate garage (with access from the rear) and driveway to fore with space for multiple vehicles.