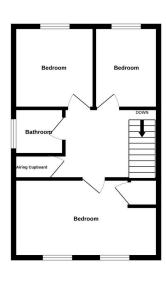

**Ground Floor** 

1st Eloo

Measurements are approximate. Not to scale. Illustrative purposes only Made with Metropix 62025

A well maintained THREE BEDROOM SEMI DETACHED HOUSE situated in highly popular Woodsetton area & within easy reach of Tipton & Coseley Train Stations, schools and other amenities. While being gas centrally heated & double glazed throughout, this family home briefly comprises of; porch, lounge, guest WC, kitchen diner, first floor landing, three bedrooms, bathroom, private rear garden with a separate garage (with access from the rear) and driveway to fore with space for multiple vehicles.