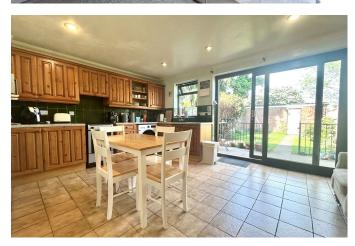

**Ground Floor** 

1st Eloo

Measurements are approximate. Not to scale. Illustrative purposes only Made with Metropix 62025

A well maintained THREE BEDROOM SEMI DETACHED HOUSE situated in highly popular Woodsetton area & within easy reach of Tipton & Coseley Train Stations, schools and other amenities. While being gas centrally heated & double glazed throughout, this family home briefly comprises of; porch, lounge, guest WC, kitchen diner, first floor landing, three bedrooms, bathroom, private rear garden with a separate garage (with access from the rear) and driveway to fore with space for multiple vehicles.