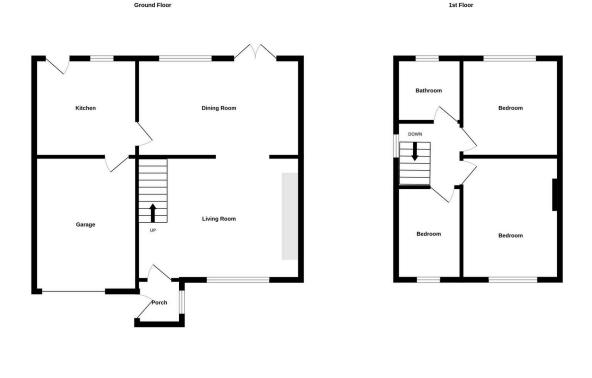

- NORTHWAY
- LINK DETACHED HOUSE
- STYLISH KITCHEN
- GARAGE
- EPC D

- STUNNING VIEWS TO REAR
- SPACIOUS LOUNGE
- THREE BEDROOMS
- LANDSCAPED REAR GARDEN
- COUNCIL TAX D

Measurements are approximate. Not to scale. Illustrative purposes only Made with Metropix ©2025