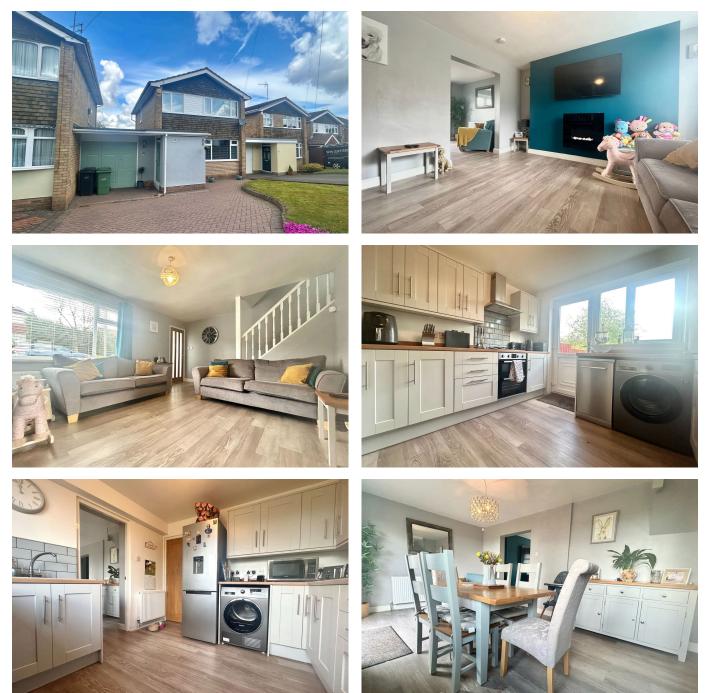

Beautifully presented throughout, this LINK-DETACHED HOUSE is located on the highly soughtafter NORTHWAY ESTATE, close to local amenities and well-regarded schools. With STUNNING REAR VIEWS, gas central heating, and uPVC double glazing throughout, this ideal FAMILY HOME briefly comprises: a porch leading into a SPACIOUS LOUNGE, a dining room, a MODERN FITTED KITCHEN, first-floor landing, THREE BEDROOMS, a family bathroom, GARAGE, LANDSCAPED REAR GARDEN, as well as a driveway and front garden.