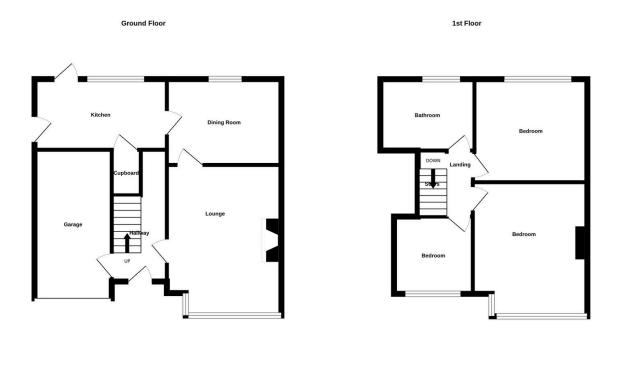

- WEDNESBURY OAK ESTATE
- SPACIOUS LOUNGE
- THREE BEDROOMS
- MATURE REAR GARDEN
- EPC C

- SEMI DETACHED HOUSE
- STYLISH KITCHEN
- MODERN FAMILY BATHROOM
- GARAGE & DRIVEWAY
- COUNCIL TAX C

surements are approximate. Not to scale. Illustrative purposes only Made with Metropix ©2025

This impressive THREE BEDROOM SEMI DETACHED HOUSE is offered with NO UPWARD CHAIN, making it a fantastic opportunity for buyers looking for a move-in-ready property. Situated on the ever-popular WEDNESBURY OAK ESTATE, the home is ideally located within walking distance of local shops, schools, and amenities. Excellent public transport options and easy access to major motorway links. While being gas centrally heated & double glazed throughout, this property briefly comprises of; hallway, SPACIOUS LOUNGE, separate dining room, STYLISH KITCHEN, first

floor landing, THREE BEDROOM, MODERN FAMILY BATHROOM, MATURE REAR GARDEN, GARAGE and driveway to fore.

MISREPRESENTATION ACT 1967: These particulars do not constitute any part of an offer or a contract. Whilst every care is taken to ensure accuracy, no responsibility for errors or misdescription is accepted. Any intending purchaser must satisfy themselves by inspection or otherwise as to the correctness of each of the statements in these particulars. The vendor does not make nor give, and neither Taylors nor any person in their employment has any authority to make or give any representation or warranty whatsoever about this property. As the selfer's estate agents, we are not surveyors or conveyancing experts, and we cannot comment on the property results or bake to advect by the vendors (where possible) but are intended as a guide only, with measurements being approach. The vendor does not make the regular is accepted with care and approved by the vendors (where possible) but are intended as a guide only, with measurements being approach. They and usually the maximum size, which may include a lacoves, recesses or otherwise as described, and you must NOT rely on them for any othor pupposes. The appearance of an item in any hotopogan does not make that it forms part of the property or size eventations or any other pupposes. The appearance of an item in any hotopogan does not manke that it forms part of the property or size eventations are added and usually the maximum size, which may include a lacoves, recesses or otherwise as described, and you must NOT rely on them for any othor pupposes. The appearance or find or early on the property or size productions are provided in the sale price. Taylors have NOT tested any apparatus, equipment, future or fitting and cannot verify they are in working order or fit for their purpose. **PLANINING PEXILINIONS FEGULATIONS**. Any reference to the property being extended, altered or converted in any way does not infer that planning permission or building regulations have been granted or applied for, nor do Taylors accept any responsibility for such not having been obtained. **FLOOR**