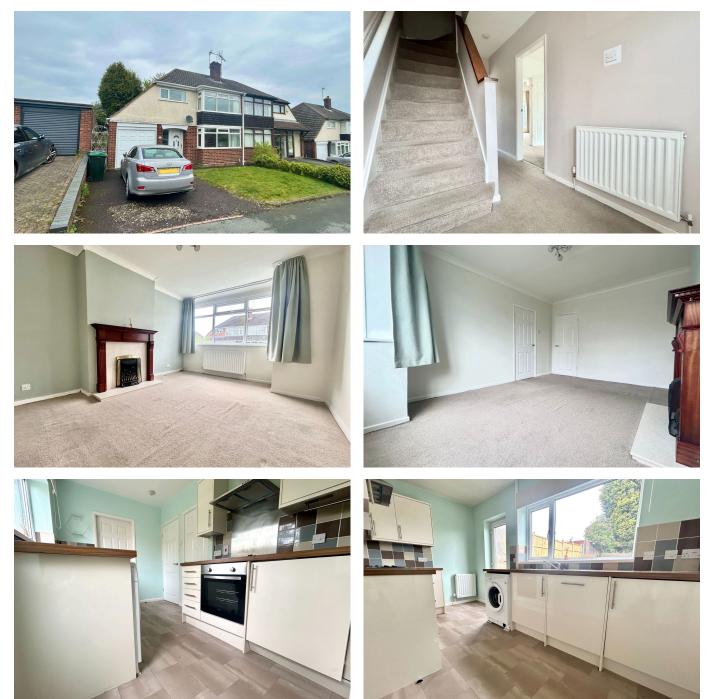

- WEDNESBURY OAK ESTATE
- SPACIOUS LOUNGE
- THREE BEDROOMS
- MATURE REAR GARDEN
- EPC C

- SEMI DETACHED HOUSE
- STYLISH KITCHEN
- MODERN FAMILY BATHROOM
- GARAGE & DRIVEWAY
- COUNCIL TAX C

surements are approximate. Not to scale. Illustrative purposes only Made with Metropix ©2025

This impressive THREE BEDROOM SEMI DETACHED HOUSE is offered with NO UPWARD CHAIN, making it a fantastic opportunity for buyers looking for a move-in-ready property. Situated on the ever-popular WEDNESBURY OAK ESTATE, the home is ideally located within walking distance of local shops, schools, and amenities. Excellent public transport options and easy access to major motorway links. While being gas centrally heated & double glazed throughout, this property briefly comprises of; hallway, SPACIOUS LOUNGE, separate dining room, STYLISH KITCHEN, first

floor landing, THREE BEDROOM, MODERN FAMILY BATHROOM, MATURE REAR GARDEN, GARAGE and driveway to fore.

MISREPRESENTATION ACT 1967: These particulars do not constitute any part of an offer or a contract. Whilst every care is taken to ensure accuracy, no responsibility for errors or misdescription is accepted. Any intending purchaser must satisfy themselves by inspection or otherwise as to the correctness of each of the statements in these particulars. The vendor does not make nor give, and neither Taylors nor any person in their employment has any authority to make or give any representation or warranty whatsoever about this property. As the selfer's estate agents, we are not surveyors or conveyancing experts, and we cannot comment on the property results or bake to advect by the vendors (where possible) but are intended as a guide only, with measurements being approach. The vendor does not make the regular is accepted with care and approved by the vendors (where possible) but are intended as a guide only, with measurements being approach. They and usually the maximum size, which may include a lacoves, recesses or otherwise as described, and you must NOT rely on them for any othor pupposes. The appearance of an item in any hotopogan does not make that it forms part of the property or size eventations or any other pupposes. The appearance of an item in any hotopogan does not manke that it forms part of the property or size eventations are added and usually the maximum size, which may include a lacoves, recesses or otherwise as described, and you must NOT rely on them for any othor pupposes. The appearance or find or early on the property or size productions are provided in the sale price. Taylors have NOT tested any apparatus, equipment, future or fitting and cannot verify they are in working order or fit for their purpose. **PLANINING PEXILINIONS FEGULATIONS**. Any reference to the property being extended, altered or converted in any way does not infer that planning permission or building regulations have been granted or applied for, nor do Taylors accept any responsibility for such not having been obtained. **FLOOR**