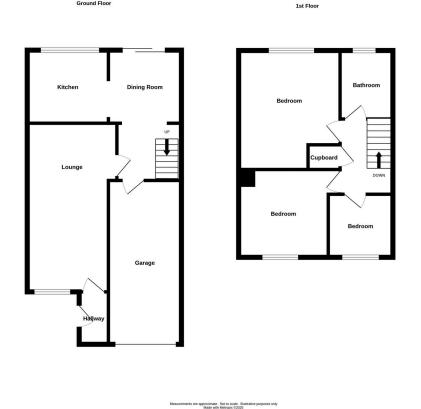

- DECEPTIVELY SPACIOUS
- SEMI-DETACHED HOUSE
- FITTED KITCHEN
- GENEROUS WELL ESTABLISHED REAR GARDEN

Ground Floo

• EPC - D

- LOWER GORNAL
- LOUNGE DINER
- THREE BEDROOMS
- WALKING DISTANCE ON COUNTRY PARKS
- COUNCIL TAX C

A DECEPTIVELY SPACIOUS semi-detached property that is conveniently situated within walking distance of the village, country park, schools and many other amenities, with ENORMOUS POTENTIAL! While being gas centrally heating & aluminum framed double glazed windows, this property briefly promises of; entrance porch/ hall, LOUNGE DINER, inner hallway, FITTED KITCHEN, first floor landing, THREE BEDROOMS, bathroom, INTEGRATED GARAGE, GENEROUS WELL ESTABLISHED PRIVATE REAR GARDEN, drive & garden to fore.