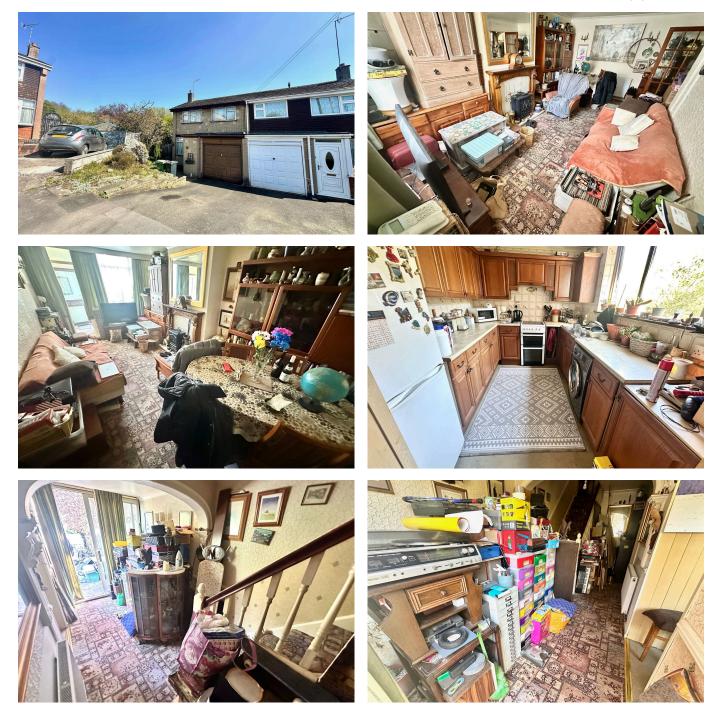

- DECEPTIVELY SPACIOUS
- SEMI-DETACHED HOUSE
- FITTED KITCHEN
- GENEROUS WELL ESTABLISHED REAR GARDEN

Ground Floo

• EPC - D

- LOWER GORNAL
- LOUNGE DINER
- THREE BEDROOMS
- WALKING DISTANCE ON COUNTRY PARKS
- COUNCIL TAX C

A DECEPTIVELY SPACIOUS semi-detached property that is conveniently situated within walking distance of the village, country park, schools and many other amenities, with ENORMOUS POTENTIAL! While being gas centrally heating & aluminum framed double glazed windows, this property briefly promises of; entrance porch/ hall, LOUNGE DINER, inner hallway, FITTED KITCHEN, first floor landing, THREE BEDROOMS, bathroom, INTEGRATED GARAGE, GENEROUS WELL ESTABLISHED PRIVATE REAR GARDEN, drive & garden to fore.