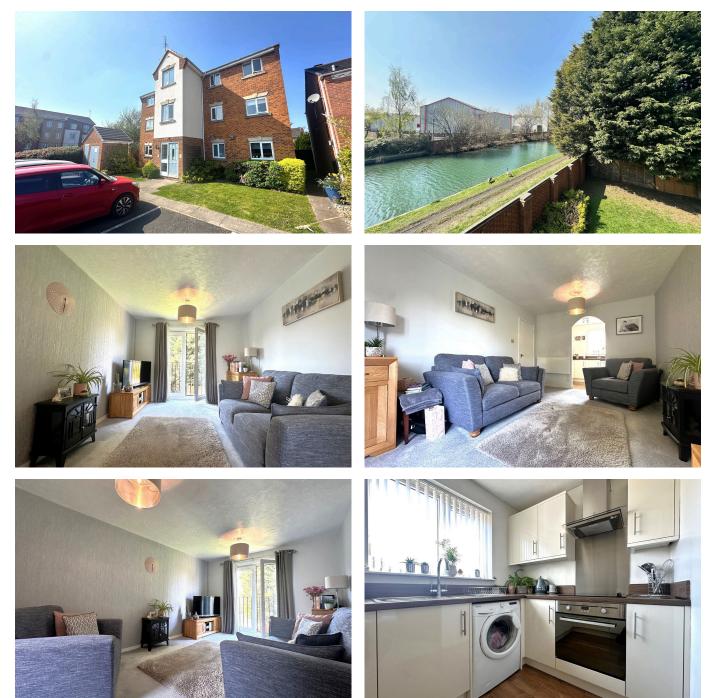

- IDEAL LOCATION
- STYLISH LOUNGE
- FIRST FLOOR APARTMENT
- ALLOCATED PARKING
- EPC TBA

- CANAL VIEWS
- DOUBLE BEDROOM
- COMMUNAL GARDENS
- IDEAL OPPORTUNITY FOR FIRST TIME BUYERS OR INVESTORS
- · COUNCIL TAX A

This ONE BEDROOM FIRST FLOOR APARTMENT WITH CANAL VIEWS must be viewed to be appreciated! Located just off Owen Street within walking distance to local shops, amenities, Tipton train station and excellent motorway networks. This well-maintained home is double glazed with electric heating and comprises of; entrance hallway, STYLISH LOUNGE which leads through to kitchen area, DOUBLE BEDROOM, bathroom, allocated parking and communal gardens.