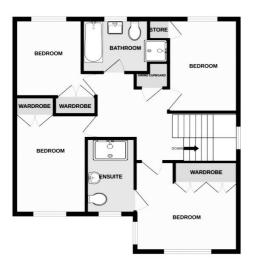

Utility room - 2.74m x 1.75m (9'0" x 5'9")

First floor landing

Bedroom - 3.86m x 3.58m (12'8" x 11'9")

En-suite shower room - 1.55m x 2.31m (5'1" x 7'7")

bedroom - 3.66m x 3.35m (12'0" x 11'0")

bedroom - 3.66m x 3.15m (12'0" x 10'4")

Bedroom - 2.64m x 3.73m (8'8" x 12'3")

**bathroom** - 1.96m x 3.05m (6'5" x 10'0")

Driveway to front

Landscaped rear garden with garden office and shed

garden office - 3.51m x 2.08m (11'6" x 6'10")

MISREPRESENTATION ACT 1967: These particulars do not constitute any part of an offer or a contract. Whilst every care is taken to ensure accuracy, no responsibility for errors or misdescription is accepted. Any intending purchases protochases to be constitute any part of an offer or a contract. Whilst every care is taken to ensure accuracy, no responsibility for errors or misdescription is accepted. Any intending purchases protochases the selfer's estatements in these particulars. The vendor does not make not give any representation or warrant my hatopeer emails at site selfer's estatements in these particulars. The vendor does not make not give any representation or warrant my hatopeer emails and submit of make and end avera of such matters. Interested partices should employ provides use that esgents, exe estate agents, we are been need aware of such matters. Interested partices should employ provides the output estate agents, we and the end proved by the vendors (where possible) but are intended as a guide only with matters. Interested partices should employ provide the or done usually the maximum size, which may include allowes, recesses or otherwise as described, and you must NOT rely on them for any other pruposes. The approximate and approved by the vendors (where possible) but are in working order or fit for their prupose. **EXTURES IND FITURES IND FITURE SHOP FITURES and entry or entities or a set in working order or fit for their prupose. <b>EXTURES IND FITURES IN**