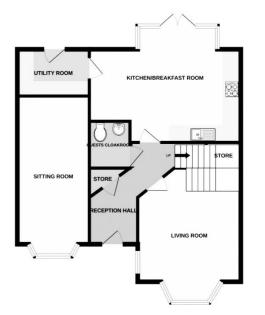

**Reception hallway** 

Attractive lounge - 4.83m x 3.86m (15'10" x 12'8")

under stairs cupboard

cinema/family room - 5.74m x 2.74m (18'10" x 9'0")

**Guest WC** 

kitchen diner - 5.87m x 4.93m (19'3" x 16'2")

Utility room - 2.74m x 1.75m (9'0" x 5'9")

First floor landing

Bedroom - 3.86m x 3.58m (12'8" x 11'9")

En-suite shower room - 1.55m x 2.31m (5'1" x 7'7")

bedroom - 3.66m x 3.35m (12'0" x 11'0")

bedroom - 3.66m x 3.15m (12'0" x 10'4")