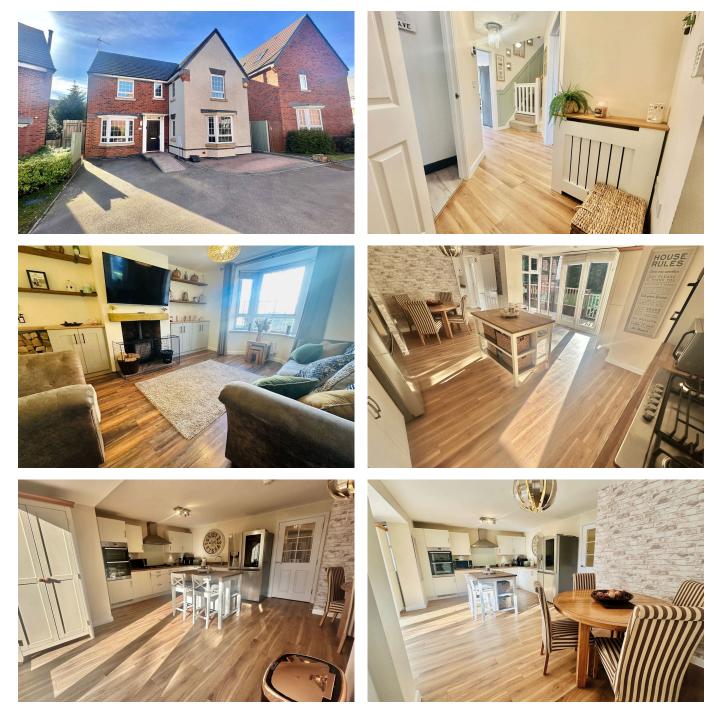

- FANTASTIC FAMILY HOME
- FOUR GENEROUS BEDROOMS
- CINEMA ROOM
- ATTRACTIVE LOUNGE
- · GUEST W/C

- SUPERB BAGGERIDGE VILLAGE/ CUL-DE-SAC LOCATION
- ENSUITE SHOWER ROOM
- STUNNING KITCHEN DINER
- UTILITY ROOM
- OUTSTANDING LANDSCAPED GARDEN

EXECEPTIONAL FOUR BEDROOM DETACHED home in Prestigious Baggeridge Village. Situated within the highly sought-after Baggeridge Village development in Gospel End, this outstanding residence offers a perfect blend of modern elegance and family-friendly living. Meticulously maintained and thoughtfully upgraded to a high standard, this stunning home boasts a stylish and spacious layout, ideal for contemporary living. The beautifully presented lounge provides a warm and inviting space, while the high-specification kitchen-diner is both stylish and functional. A separate utility room adds further convenience. This impressive home also features a cinema

room, offering the perfect setting for movie nights. Also, there are four generously sized bedrooms, pristine family bathroom and additional en-suite facilities add to the home's comfort. Outside, the landscaped rear garden provides a private retreat, while a driveway and garage offer ample off-road parking briefly comprising ;-

**Reception hallway** 

Attractive lounge - 4.83m x 3.86m (15'10" x 12'8")

under stairs cupboard

cinema/family room - 5.74m x 2.74m (18'10" x 9'0")

**Guest WC** 

kitchen diner - 5.87m x 4.93m (19'3" x 16'2")

Utility room - 2.74m x 1.75m (9'0" x 5'9")

First floor landing

Bedroom - 3.86m x 3.58m (12'8" x 11'9")

En-suite shower room - 1.55m x 2.31m (5'1" x 7'7")

bedroom - 3.66m x 3.35m (12'0" x 11'0")

bedroom - 3.66m x 3.15m (12'0" x 10'4")