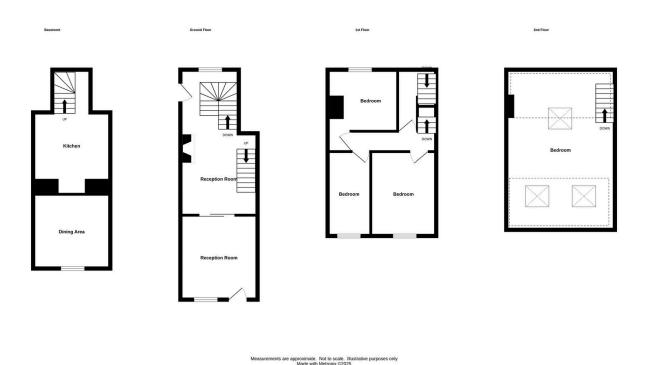

- STUNNING FOUR STOREY RESIDENCE
- UTILITY ROOM/ STORE
- LOUNGE-DINER
- DISTANT VIEWS

- THREE BEDROOMS
- GAS CENTRA HEATING & UPVC DOUBLE GLAZING
- MODERN KITCHEN WITH DINING ROOM
- NO UPWARD CHAIN

DECEPTIVELY SPACIOUS & located within sought after Upper Gornal area & offering easy access to popular local schools, shops & other amenities.

Being gas centrally heated & UPVC double glazed, this PERFECT STARTER HOME also comprises; lounge, dining room, fitted kitchen-diner (located within the cellar) TWO BEDROOMS, ATTIC ROOM (formerly used as a 3rd bedroom), garden to rear. NO UPWARD CHAIN.