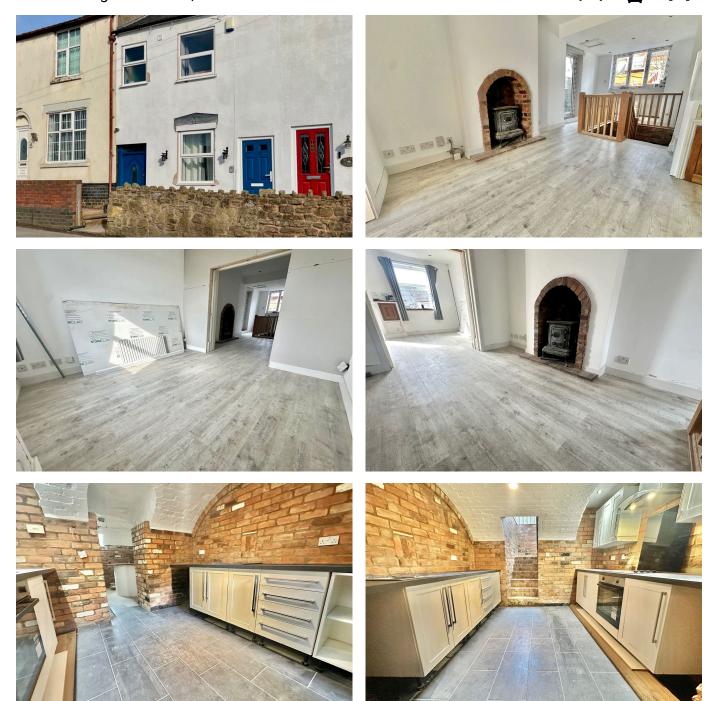

- STUNNING FOUR STOREY RESIDENCE
- UTILITY ROOM/ STORE
- LOUNGE-DINER
- DISTANT VIEWS

- THREE BEDROOMS
- GAS CENTRA HEATING & UPVC DOUBLE GLAZING
- MODERN KITCHEN WITH DINING ROOM
- NO UPWARD CHAIN

DECEPTIVELY SPACIOUS & located within sought after Upper Gornal area & offering easy access to popular local schools, shops & other amenities.

Being gas centrally heated & UPVC double glazed, this PERFECT STARTER HOME also comprises; lounge, dining room, fitted kitchen-diner (located within the cellar) TWO BEDROOMS, ATTIC ROOM (formerly used as a 3rd bedroom), garden to rear. NO UPWARD CHAIN.