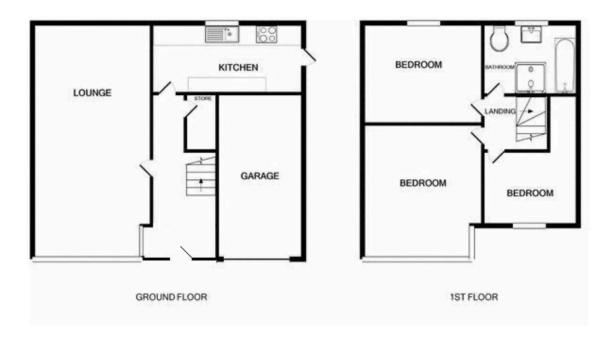

**Reception hallway** 

- Lounge diner 25" x 11" max
- Modern fitted Kitchen 15"2 X 6"8
- First floor landing
- Bedroom 13"10 x 10"3 min with range of fitted wrobes
- Bedroom 11"9 x 11"1 max
- Bedroom 12" max x 11"2 max not square
- Stylish bathroom 8"10 x 7"4
- Outside
- Integrated Garage 15"6 x 8"1
- Landscaped rear garden
- Driveway to fore
- Upvc dg gch