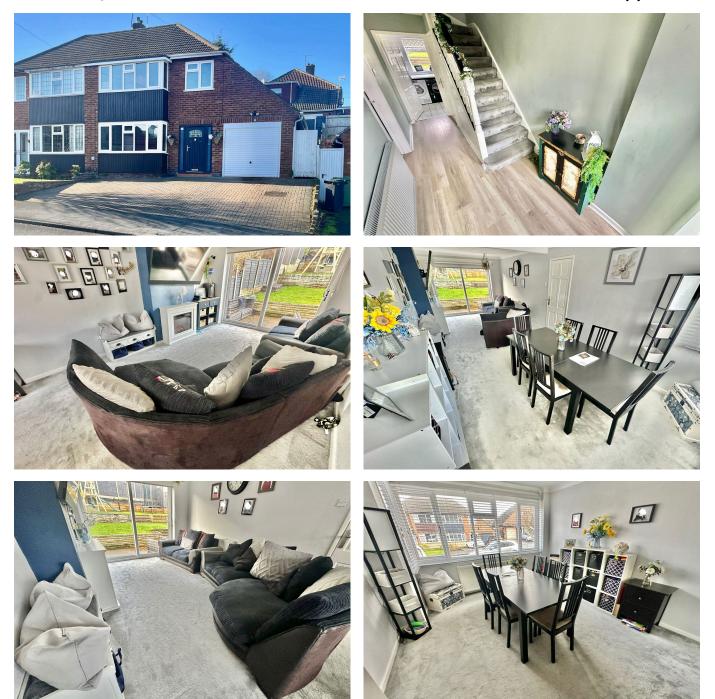

- STYLISH SEMI-DETACHED FAMILY HOME
- MODERN FITTED KITCHEN
- GARAGE
- POPULAR NORTHWAY LOCATION
- LANDSCAPED REAR GARDEN

- 25FT THROUGH LOUNGE
- THREE GENEROUS BEDROOMS
- AMPLE DRIVEWAY TO FORE
- FAMILY BATHROOM

A SUPEBRLY PRESENTED & DECEPTIVELY SPACIOUS family home, perfectly positioned on the highly-desirable NORTHWAY, offering easy access to popular local schools, shops amongst other amenities. Being gas centrally heated & UPVC double glazed, this IMPRESSIVE residence also boasts; reception hallway, STYLISH 25ft THROUGH-LOUNGE, ATTRACTIVE KITCHEN with various integrated appliances, first floor landing, THREE GENEROUS BEDROOMS, family bathroom, GARAGE, landscaped rear garden with good-sized driveway to fore.

**Reception hallway** 

- Lounge diner 25" x 11" max
- Modern fitted Kitchen 15"2 X 6"8
- First floor landing
- Bedroom 13"10 x 10"3 min with range of fitted wrobes
- Bedroom 11"9 x 11"1 max
- Bedroom 12" max x 11"2 max not square
- Stylish bathroom 8"10 x 7"4
- Outside
- Integrated Garage 15"6 x 8"1
- Landscaped rear garden
- Driveway to fore
- Upvc dg gch