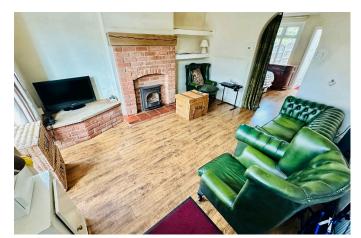

## **Taylors**

•

•

•

.

•

Conveniently located in the popular Gornal Wood area, offering level walking access to Gornal Wood village, sought after schools & other amenities.

Offering enormous potential, this ideal STARTER HOME briefly comprises of; UPVc double glazing, gas central heating along with, lounge, dining room, utility area, kitchen, modern ground floor shower room, first floor landing, TWO DOUBLE BEDROOMS & rear garden. NO UPWARD CHAIN.