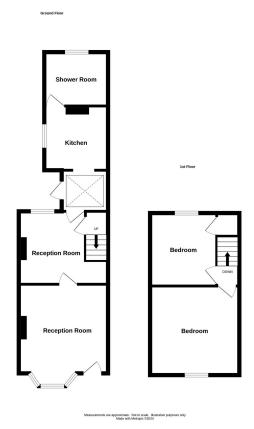

## **Taylors**

•

•

•

.

•

Conveniently located in the popular Gornal Wood area, offering level walking access to Gornal Wood village, sought after schools & other amenities.

Offering enormous potential, this ideal STARTER HOME briefly comprises of; UPVc double glazing, gas central heating along with, lounge, dining room, utility area, kitchen, modern ground floor shower room, first floor landing, TWO DOUBLE BEDROOMS & rear garden. NO UPWARD CHAIN.