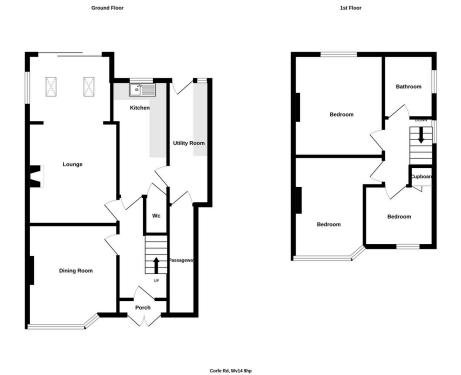

are approximate. Not to scale. Illustrative purposes only Made with Metropix ©2025

MISEPRESENTATION ACT 1967: These particulars do not constitute any part of an offer or a contract. While very care is taken to ensure accuracy, no responsibility for errors or misdescription is accepted. Any intending purchaser must satisfy themselves by inspection or otherwise as to the correctness of each of the statements in these particulars. The vendor does not make nor give, and neither Taylors nor any person in their employment has any authority to make or give any representation or warranty whatsoever about this property. Schedule employ professionals to make such enquires before making transactional decisions. EPC: can be supplied free of charge. **CONSUMER PROTECTION REGULATIONS (2008)**: These particulars have been particulars have been proved warre of such matters. Interested parties should employ professionals to make such enquires before making transactional decisions. EPC: can be supplied free of charge. **CONSUMER PROTECTION REGULATIONS (2008)**: These particulars have been propared with care and approved by the vendors (where possible) but are intended as a guide only, with measurements being approximate and usually the maximum size, which may include a lacoves, recesses or otherwise as described, and you must NOT rely on time for any other purposes. The appearance of an item in any hotopspah does not mank that it forms part of the property or sale price. **FXIVERS AND FITTINGS:** Only those Items specifically mentioned in these sales particulars are addressed, and ere price. **FXIVERS AND FITTINGS:** Only those Items specifically mentioned in these sales particulars are addressed, and ere price. **FXIVERS AND FITTINGS:** Only those Items specifically mentioned in these sales price. **FXIVERS AND FITTINGS:** Only those Items specifically mentioned in these sales particulars are included in the sale price. **FXIVERS AND FITTINGS:** Any reference to the property being extended, altered or converted in any way does not infer that planning portsection and the property being extended, altered or converted in an

Entrance porch

**Reception hallway** 

Dining room 13 into bay x 10"8 max

Extended lounge 20" x 10"8 max with log burner

Extended kitchen 14"4 x 5"9

Utility room 15" x 5"3

Side hallway

First floor landing

Bedroom 12" x 10"10 max

Bedroom 13"5 into bay x 11"3 max

Bedroom 8"5 x 7"11

Bathroom 6"6 x 5"8

Outside

Welll established read garden

Driveway to fore

Upvc dg gch