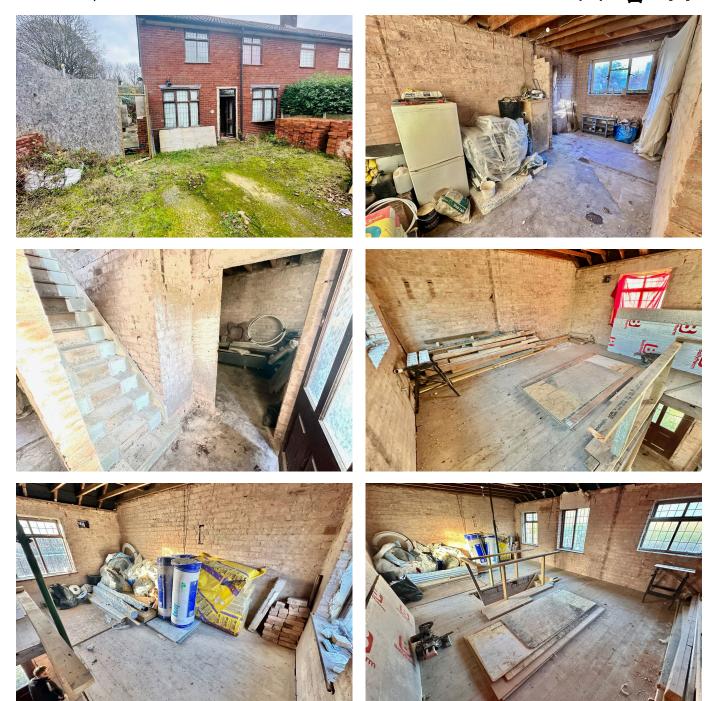

FOR SALE BY MODERN AUCTION T & C'S APPLY. Semi-detached family home located in the ever-desirable SEDGLEY area. Generous plot HUGE POTENTIAL for an amazing starter home.

ever-desirable SEDGLEY area. Generous plot, HUGE POTENTIAL for an amazing starter home. Formerly having TWO BEDROOMS, lounge, kitchen-diner & bathroom.