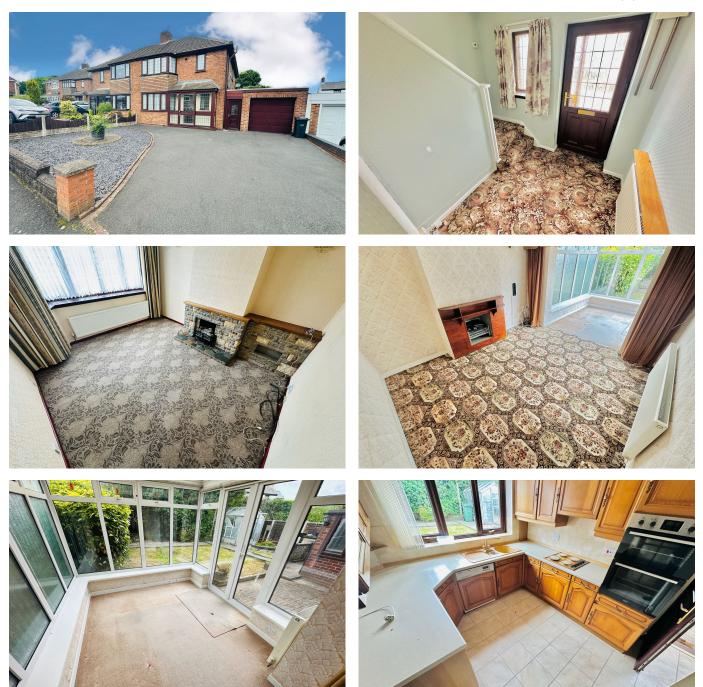

## Brandon Close, Sedgley

Offers In Region Of £229,950

🍋 3 🕒 1 🚘 1

MISREPRESENTATION ACT 1967: These particulars do not constitute any part of an offer or a contract. Whilst every care is taken to ensure accuracy, no responsibility for errors or misdescription is accepted. Any intending purchaser must satisfy themselves by inspection or otherwise as to the correctness of each of the statements in these particulars. The vendor does not make nor give, and neither Taylors nor any person in their employment has any authority to make or give any representation or warranty whatsoever about this property. As the selfer's setate agents, we are not surveyons or conveyancing experts, and we cannot comment matters. Interested parties should employ professionals to make so the title or other legal issues that may affect this property uncess we have been made aware of such matters. Interested parties should employ professionals to make such enduing the definitional decisions. EPC: can be supplied free of charge. **CONSUMER PROTECTION REGULATIONS (2008):** These particulars have been pade on the property or sate sets edge, and you must NOT rely on them for any othor pupposes. The appearance of an item in any photograph does not make and it. If doms part of the property or sate price. **FIVIDER SNOT FITTURES NOT FITTURES NOT FITTURES**. **CONSTRUER SNOT FITURES**. **CONSTRUER SNOT**. **CONSTRUER SNOT FITURES**. **CONSTRUER SNOT**. **CONSTRUER SNOT**. **CONSTRUE SNOT CONSTRUE SNOT**. **CONSTRUE** 

- SUPERB SEDGLEY CUL-DE-SAC LOCATION
- NO UPWARD CHAIN
- GARAGE
- LOUNGE
- ENCLOSED REAR GARDEN

- HUGE POTENTIAL
- SPACIOUS DRIVEWAY
- THREE BEDROOMS
- DINING ROOM
- GAS CENTRAL HEATING & UPVC DOUBLE GLAZING

1st Floor

Ground Floor

A WONDERFUL BAY FRONTED FAMILY HOME, ideally located in sought after cul-de-sac in Sedgley and within walking distance of Sedgley high street, popular schools and shops, Available with NO UPWARD CHAIN, and HUGE POTENTIAL, this tremendous property also consists of; reception hallway with cloaks cupboard, lounge, dining room, fitted Kitchen with pantry, side hall, first floor landing, THREE GENEROUS BEDROOMS, shower room, separate WC, GARAGE, mature enclosed rear garden & spacious driveway & gardens to front. Gas centrally heated & double glazed.