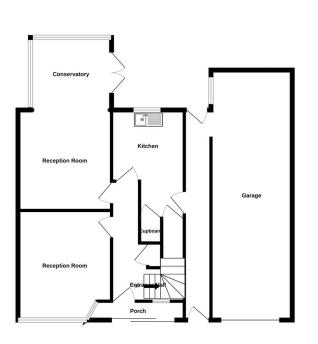

1st Floor

Ground Floor

A WONDERFUL BAY FRONTED FAMILY HOME, ideally located in sought after cul-de-sac in Sedgley and within walking distance of Sedgley high street, popular schools and shops, Available with NO UPWARD CHAIN, and HUGE POTENTIAL, this tremendous property also consists of; reception hallway with cloaks cupboard, lounge, dining room, fitted Kitchen with pantry, side hall, first floor landing, THREE GENEROUS BEDROOMS, shower room, separate WC, GARAGE, mature enclosed rear garden & spacious driveway & gardens to front. Gas centrally heated & double glazed.

Measurements are approximate. Not to scale. Illustrative purposes only Made with Metropix ©2024

MISEPRESENTATION ACT 1967: These particulars do not constitute any part of an offer or a contract. While tevery care is taken to ensure accuracy, no responsibility for errors or misdescription is accepted. Any intending purchaser must satisfy themselves by inspection or otherwise as to the correctness of each of the statements in these particulars. The vendor does not make nor give, and neither Taylors nor any person in their employment has any authority to make or give any representation or warranty whatsoever about this property. Satisfy themselves by inspection or otherwise as to the correctness expects, and we cannot comment on the property's condition or issues relating to the title or other legal issues that may affect this property unless we have been made aware of such maters. Interested parties should employ professionals to make such enduines before making transactional decisions. EPC: can be supplied free of charge. **CONSUMER PROTECTION REGULATIONS (2008)**: These particulars have been prepared with care and approved by the vendors (where possible) but are intended as a guide only, with measurements being approves. The appearance of an item in any photograph does not mean that it forms part of the property or sale price. **FAVIONS REGULATIONS (2008)**: These particulars have been prepared with care and approved by the vendors (where possible) but are intended as a guide only, with measurements being approves. The appearance of an item in any photograph does not mean that it forms part of the property or sale price. **FAVIONS ACC 108:** These particulars particulars are proposed with error or the property set of any apparatus, equipment, fixture or fitting and cannot verify they are in working order or fit for their purpose. **PLANINING PERMISSION / BUILDING REGULATIONS**: Any reference to the property being extended, altered or converted in any way does not infer that planning permission or building regulations have been granted or applied for, nor do Taylors accept any responsibility for such not having b