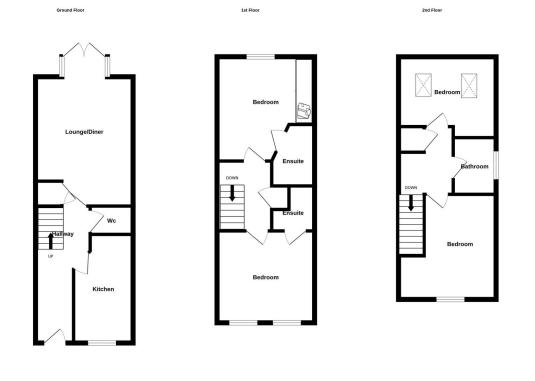

A SUPERB MODERN FOUR BEDROOM TOWNHOUSE, that offers generous accommodation over three floors along with secure parking & GARAGE.

ts are approximate. Not to scale. Illustrative purposes only Made with Metropix 02024

12' 3" x 8' 4" (3.73m x 2.54m)

having arranged of integrated appliances

Guest WC

5' 3" x 3' 4" (1.60m x 1.02m)

Lounge

17' 5" x 12' 9" (5.30m x 3.88m)

built in under store storage

Principal bedroom

12' 4" x 10' 10" (3.76m x 3.30m)

Two built-in wardrobes and doors leading to ensuite shower.

Ensuite shower room

6' 5" x 6' 0" (1.95m x 1.83m)

Bedroom 2

8' 7" x 13' 0" (2.61m x 3.96m)

En suite shower room

6' 0" x 6' 5" (1.83m x 1.95m)

Second floor landing

Storage cupboard with loft access and doors to third bedroom.

Bedroom 3

12' 1" x 13' 0" (3.68m x 3.96m)

Bedroom 4

8' 3" x 13' 0" (2.51m x 3.96m)

Family Bathroom

5' 6" x 6' 10" (1.68m x 2.08m)