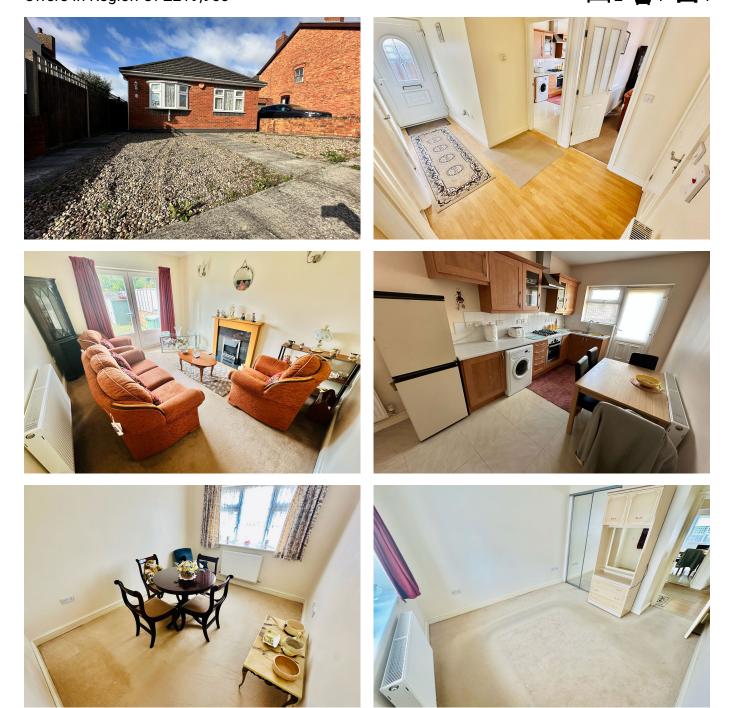

- DETACHED BUNGALOW
- TWO DOUBLE BEDROOMS
- NO UPWARD CHAIN
- ENCLOSED REAR GARDEN
- EPC-C

- POPULAR COSELEY LOCATION
- DRIVEWAY
- GAS CENTRAL HEATING & DOUBLE GLAZING
- DINING KITCHEN
- Council Tax Band-C

Measurements are approximate. Not to scale. Illustrative purposes only Made with Metropic 02024

A SPACIOUS DETACHED BUNGALOW sitting within a short walk of bus stops, local shops and other amenities.

MISEPRESENTATION ACT 1967: These particulars do not constitute any part of an offer or a contract. Whils every care is taken to ensure accuracy, no responsibility for errors or misdescription is accepted. Any intending purchaser must satisfy themselves by inspection or otherwise as to the correctness of each of the statements in these particulars. The vendor does not make nor give, and neither Taylors nor any person in their employment has any authority to make or give any representation or warranty whatsoever about this property. Set use seleris estate agents, we are not surveyors or conveyancing experts, and we cannot comment on the property's condition or issues relating to the title or other legal issues that may affect this property unless we have been made aware of such maters. Interested parties should employ professionals to make such quiries before making transactional decisions. EPC: can be supplied fee of charge. **CONSUMER PROTECTION REGULATION (2006)**: These particulars have been prepared with care and approved by the vendors (Where possible) but are intended as a guide only, with measurements being approxel. The appearance of an item in any photograph does not meant that it forms part of the property or sale price. **FAVION REGULATION REGULATI**