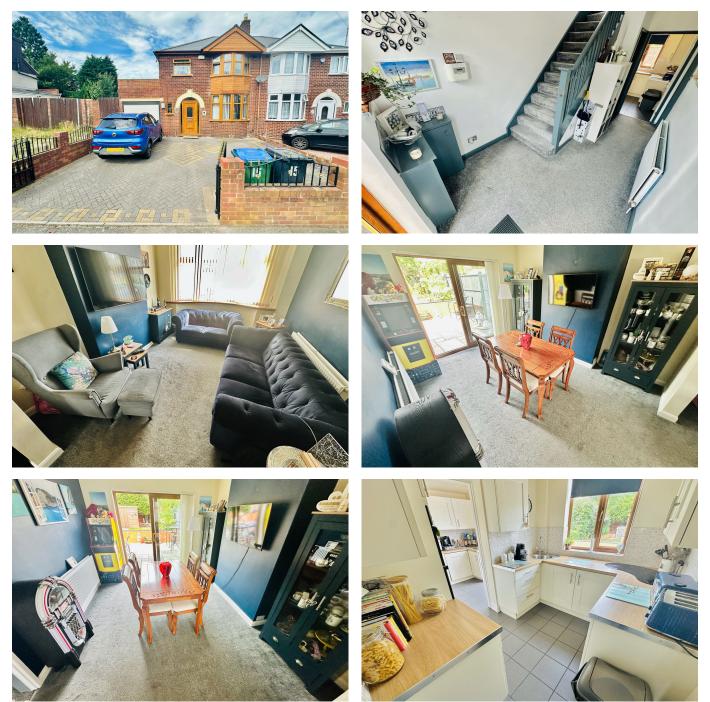

## 15 Bankfield Road, Tipton, West Midlands, DY4 0EZ

Offers In Region Of £259,950

🍋 3 🚰 1 🚘 1

MISREPRESENTATION ACT 1967: These particulars do not constitute any part of an offer or a contract. Whilst every care is taken to ensure accuracy, no responsibility for errors or misdescription is accepted. Any intending purchaser must satisfy themselves by inspection or otherwise as to the correctness of each of the statements in these particulars. The vendor does not make nor give, and neither Taylors nor any person in their employment has any authority to make or give any representation or warranty whatsoever about this property. As the seller's estate agents, we are not surveyors or comeyancing experts, and we cannot comment on the property's condition or issues relating to the title or other legal issues that may affect this property unless we have been made aware of such matters. Interested parties should employ professionals to make such enquiries before making transactional decisions. EVE: can be supplied free of charge. **CONSUMER PROFECTION REQUIRING 2009**. These particulars have been prepared with care and approved by the vendors (where possible) but are intended as a guide only with measurements being approximate and usually the maximum size, which may induce alcoves, recesses or otherwise as described, and you must NOT rely on them for any other purpose. The appearance of an item in any photograph does not mean that it forms part of the property or sale price. **FXTURES AND FITTINGS:** Only those items specifically mentioned in these sales particulars are included in the sale price. Taylors have NOT tested any apparatus, equipment, future or fitting and cannot verify they are in working order or fit for their purpose. **PLANINING PENLISSION / BUILDING REGULATIONS:** Any reference to the property being extended, altered or converted in any way does not infer that planning permission or building regulations have been granted or applied for, nor do Taylors accept any responsibility for such no thaving been obtained. **FLOOR PLAN:** This plan is for illustrative purposes. systems and appliances shown have no

- WONDERFUL FAMILY HOME
- GENEROUS DRIVEWAY
- MODERN FITTED KITCHEN

Ground Floor

- THREE BEDROOMS
- EPC-C

- FANTASTIC LOCATION
- ATTRACTIVE LOUNGE-DINER

1st Floor

- FITTED UTILITY ROOM
- FAMILY BATHROOM
- Council Tax Band-A

Measurements are approximate. Not to scale. Illustrative purposes only Made with Metropix ©2024

A FANTASTIC TRADITIONAL SEMI-DETACHED FAMILY HOME, located in popular Tipton area and boasting a wealth of STYLISH LIVING over two floors.