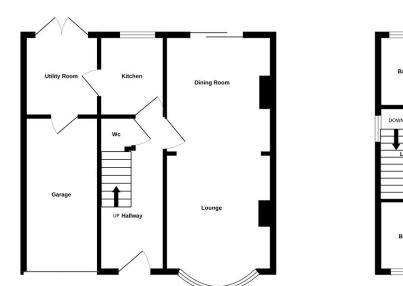

- WONDERFUL FAMILY HOME
- GENEROUS DRIVEWAY
- MODERN FITTED KITCHEN

Ground Floor

- THREE BEDROOMS
- EPC-C

- FANTASTIC LOCATION
- ATTRACTIVE LOUNGE-DINER

1st Floor

- FITTED UTILITY ROOM
- FAMILY BATHROOM
- Council Tax Band-A

Measurements are approximate. Not to scale. Illustrative purposes only Made with Metropix ©2024

A FANTASTIC TRADITIONAL SEMI-DETACHED FAMILY HOME, located in popular Tipton area and boasting a wealth of STYLISH LIVING over two floors.