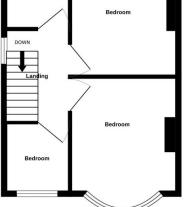

- WONDERFUL FAMILY HOME
- GENEROUS DRIVEWAY
- MODERN FITTED KITCHEN

Ground Floor

- THREE BEDROOMS
- EPC-C

- FANTASTIC LOCATION
- ATTRACTIVE LOUNGE-DINER

1st Floor

- FITTED UTILITY ROOM
- FAMILY BATHROOM
- Council Tax Band-A

Measurements are approximate. Not to scale. Illustrative purposes only Made with Metropix ©2024

A FANTASTIC TRADITIONAL SEMI-DETACHED FAMILY HOME, located in popular Tipton area and boasting a wealth of STYLISH LIVING over two floors.