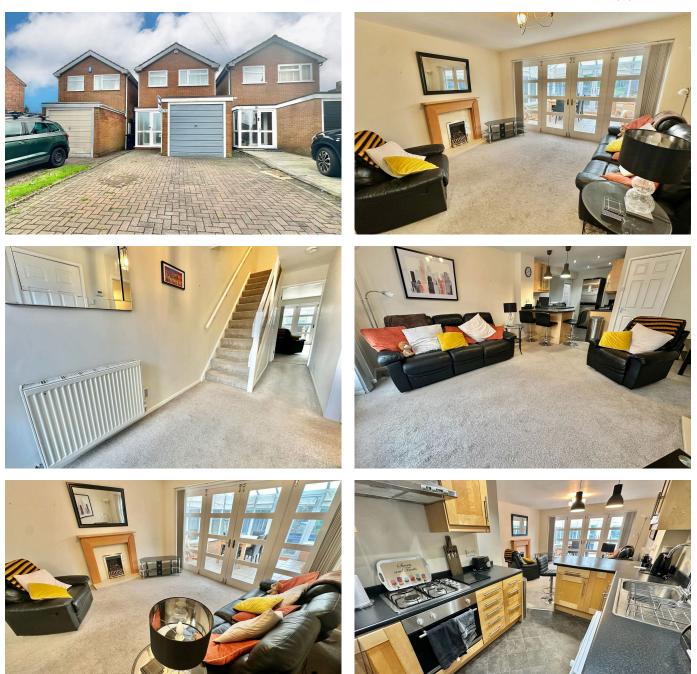

- SUPERB SEDGLEY LOCATION
- STYLISH DETACHED FAMILY RESIDENCE
- CONSERVATORY
- GUEST W/C
- GAS CENTRAL HEATING & UPVC DOUBLE GLAZING

- THREE GENEROUS BEDROOMS
- STUNNING OPEN PLAN LOUNGE -BREAKFAST - KITCHEN
- GARAGE & DRIVEWAY
- NO UPWARD CHAIN

A WONDERFULY PRESENTED DETACHED FAMILY RESIDENCE, perfectly positioned within level walking distance of Sedgley high street, popular local schools and a wealth of other useful amenities.

This STYLISH home is gas centrally heated & UPVC double glazed and boasts spacious accommodation that includes; entrance porch, reception hallway, guest W/C, ATTRACTIVE OPEN PLAN LOUNGE - BREAKFAST KITCHEN with various integrated appliances, conservatory, first floor landing, THREE BEDROOMS, bathroom, GARAGE, delightful rear garden, driveway to fore.