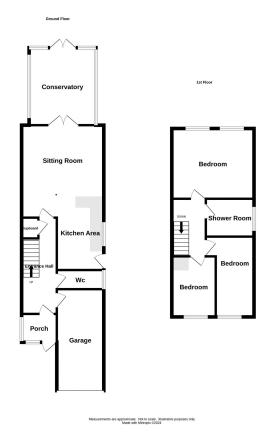

A WONDERFULY PRESENTED DETACHED FAMILY RESIDENCE, perfectly positioned within level walking distance of Sedgley high street, popular local schools and a wealth of other useful amenities.

This STYLISH home is gas centrally heated & UPVC double glazed and boasts spacious accommodation that includes; entrance porch, reception hallway, guest W/C, ATTRACTIVE OPEN PLAN LOUNGE - BREAKFAST KITCHEN with various integrated appliances, conservatory, first floor landing, THREE BEDROOMS, bathroom, GARAGE, delightful rear garden, driveway to fore.