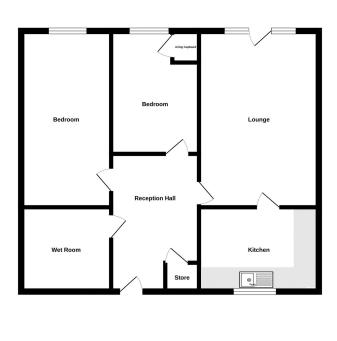

## **Ground Floor**

leasurements are approximate. Not to scale. Illustrative purposes only Made with Metropix 02024

AN IMPRESSIVE FIRST FLOOR APARTMENT (serviced by 3 lifts) which is gas centrally heated, UPVC double glazed retirement apartment (FOR AGES 55 & OVER) ENJOYING MAGNIFICENT PANORAMIC DISTANT VIEWS OVER OPEN FIELDS.