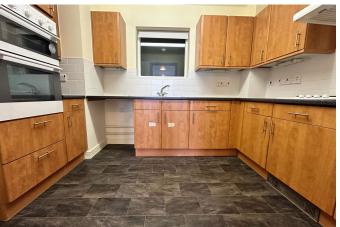

## **Ground Floor**

leasurements are approximate. Not to scale. Illustrative purposes only Made with Metropix 02024

AN IMPRESSIVE FIRST FLOOR APARTMENT (serviced by 3 lifts) which is gas centrally heated, UPVC double glazed retirement apartment (FOR AGES 55 & OVER) ENJOYING MAGNIFICENT PANORAMIC DISTANT VIEWS OVER OPEN FIELDS.