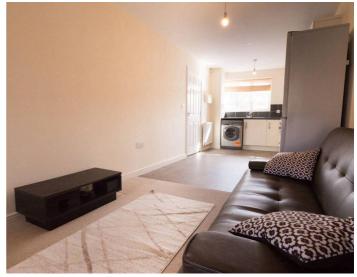

Entrance hallway leading to spacious open plan Kitchen with a range of appliances, living area with access to the rear garden & a down stairs W/c.

To the first floor are two double bedrooms, one of which has an ensuite with low level W/c, hand wash basin & shower.