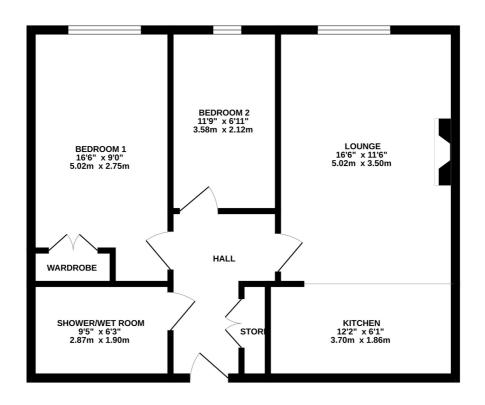

## Cathedral Green Court, Peterborough

SECOND FLOOR 615 sq.ft. (57.2 sq.m.) approx.

RETIREMENT APARTMENT 44 CATHEDRAL GREEN COURT
TOTAL FLOOR AREA : 615 sq.ft. (57.2 sq.m.) approx.