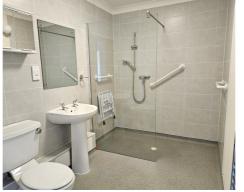

## 44 Cathedral Green Court Peterborough, PE1 4YS

A second floor, two bedroom retirement apartment comprising entrance hall with storage, open plan living room/ kitchen, kitchen includes integrated oven and hob, living room with feature fireplace, master bedroom with built-in wardrobes, bathroom with level access walk-in shower, plus a second bedroom.