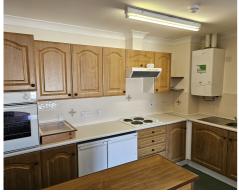

## 44 Cathedral Green Court Peterborough, PE1 4YS

A second floor, two bedroom retirement apartment comprising entrance hall with storage, open plan living room/ kitchen, kitchen includes integrated oven and hob, living room with feature fireplace, master bedroom with built-in wardrobes, bathroom with level access walk-in shower, plus a second bedroom.