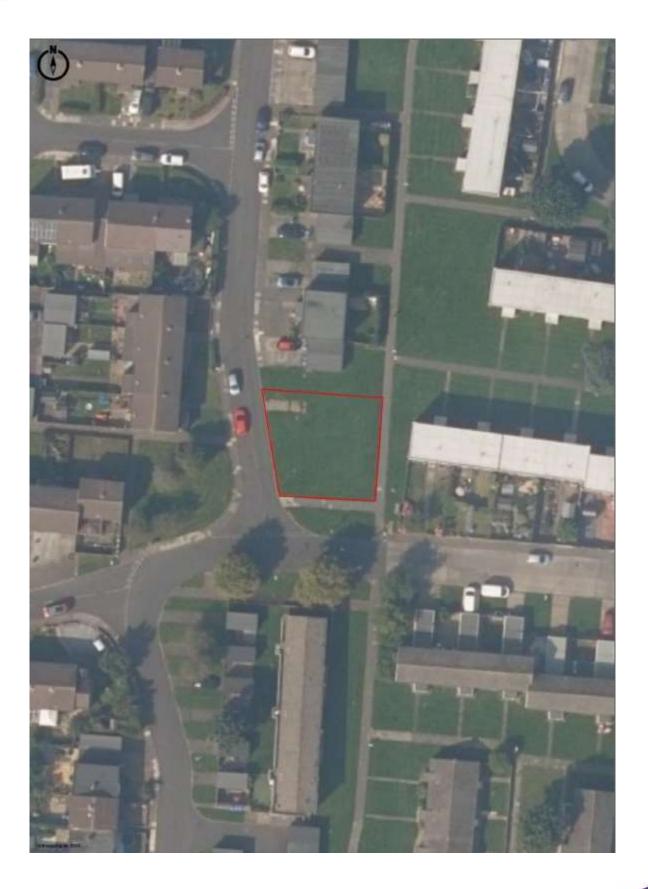

#### Location

The site is located on the corner of Adderstone Ave and Dipton Grove conveniently located for all the amenities Cramlington has to offer including Manor Walks Shopping Centre, leisure and medical facilities as well as schools and good access to road and bus links.

#### Description

Rook Matthews Sayer are delighted to bring to the market a building plot of circa 0.0835 acres (338.7 sq. m.). The corner site is well maintained with grass surface and easy road access.