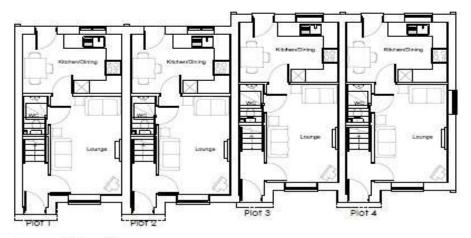

### 2 Dipton Grove, Cramlington, Northumberland NE23 6DP

- Planning Permission Granted
- x 4 Three Bedroom Town Houses
- Site Area 0.0835 acres (338.7 sq. m.).
- Planning Granted 2012 (Lapsed)
- Well Maintained Site
- Located within Residential Estate
- Within Walking Distance to Amenities

#### Proposal

Erection of 4 dwellings and associated drives for private parking. Application Permitted 15<sup>th</sup> August 2012