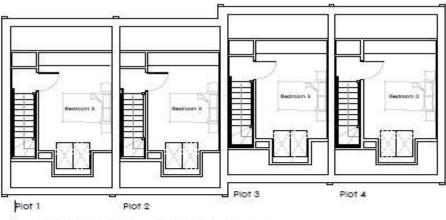

### 2 Dipton Grove, Cramlington, Northumberland NE23 6DP

- Planning Permission Granted
- x 4 Three Bedroom Town Houses
- Site Area 0.0835 acres (338.7 sq. m.).
- Planning Granted 2012 (Lapsed)
- Well Maintained Site
- Located within Residential Estate
- Within Walking Distance to Amenities

#### Proposal

Erection of 4 dwellings and associated drives for private parking. Application Permitted 15<sup>th</sup> August 2012

Second Floor Plan (Within Roof Void)

First Floor Plan

Ground Floor Plan

Important Note: None of the services have been tested. Measurements, where given, are approximate and for descriptive purposes only. Boundaries cannot be guaranteed and must be checked by solicitors prior to exchange of contracts. Rook Matthews Sayer for themselves and for the vendors or lessors of this property, whose agents they are, give notice that these particulars are produced in good faith, are set out as a general guide only and do not constitute any part of a contract. No persons in the employment of Rook Matthews Sayer has any authority to make or give any representation or warranty whatever in relation to this property. R573