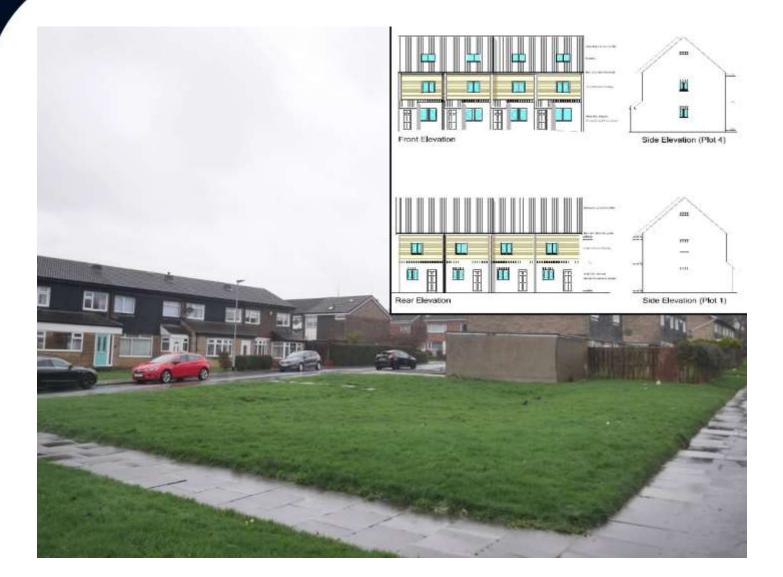

### 2 Dipton Grove, Cramlington, Northumberland NE23 6DP

- Planning Permission Granted
- x 4 Three Bedroom Town Houses
- Site Area 0.0835 acres (338.7 sq. m.).
- Planning Granted 2012 (Lapsed)
- Well Maintained Site
- Located within Residential Estate
- Within Walking Distance to Amenities

#### Description

Rook Matthews Sayer are delighted to bring to the market a building plot of circa 0.0835 acres (338.7 sq. m.). The corner site is well maintained with grass surface and easy road access.

#### Proposal

Erection of 4 dwellings and associated drives for private parking. Application Permitted 15<sup>th</sup> August 2012