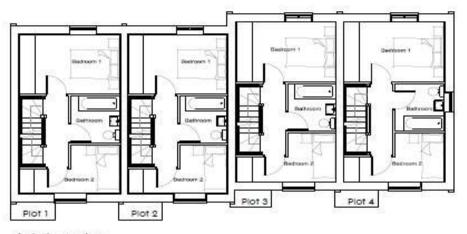

### 2 Dipton Grove, Cramlington, Northumberland NE23 6DP

- Planning Permission Granted
- x 4 Three Bedroom Town Houses
- Site Area 0.0835 acres (338.7 sq. m.).
- Planning Granted 2012 (Lapsed)
- Well Maintained Site
- Located within Residential Estate
- Within Walking Distance to Amenities

#### Proposal

Erection of 4 dwellings and associated drives for private parking. Application Permitted 15<sup>th</sup> August 2012

Second Floor Plan (Within Roof Void)

First Floor Plan

Ground Floor Plan

Important Note: None of the services have been tested. Measurements, where given, are approximate and for descriptive purposes only. Boundaries cannot be guaranteed and must be checked by solicitors prior to exchange of contracts. Rook Matthews Sayer for themselves and for the vendors or lessors of this property, whose agents they are, give notice that these particulars are produced in good faith, are set out as a general guide only and do not constitute any part of a contract. No persons in the employment of Rook Matthews Sayer has any authority to make or give any representation or warranty whatever in relation to this property. R573