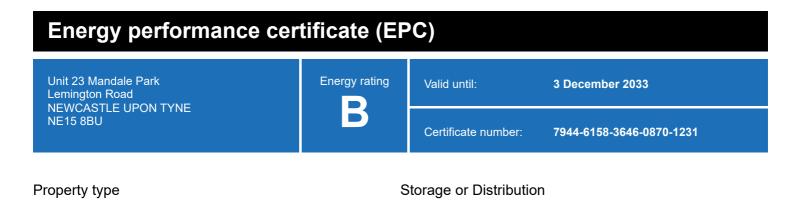

## **Energy rating and score**

This property's energy rating is B.

Properties get a rating from A+ (best) to G (worst) and a score.

The better the rating and score, the lower your property's carbon emissions are likely to be.