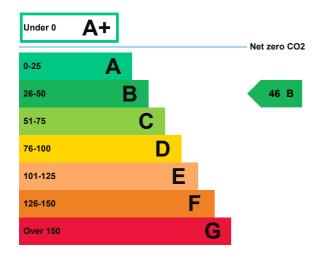

## **Energy rating and score**

This property's energy rating is B.

Properties get a rating from A+ (best) to G (worst) and a score.

The better the rating and score, the lower your property's carbon emissions are likely to be.

# How this property compares to others

Properties similar to this one could have ratings: