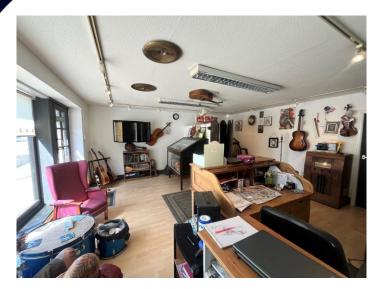

#### The Premises

The property comprises a mid-terrace, two-storey sandstone building with a pitched roof. The ground floor offers an open-plan retail area, kitchen, office, and W/C facilities, while the first floor provides additional office accommodation. Most recently occupied by a tattoo studio, the unit is suitable for a range of alternative uses, subject to the appropriate planning and use class consents.

#### Accomodation

| Area         | sq. m. | sq. ft. |
|--------------|--------|---------|
| Ground Floor |        |         |
| Retail Area  | 27.97  | 301.06  |
| Office       | 8.96   | 96.44   |
| Kitchen      | 8.35   | 89.87   |
| W.C          | 2.47   | 26.58   |
| First Floor  |        |         |
| Office       | 8.33   | 89.66   |
| Office       | 15.06  | 162.10  |
| Office       | 10.15  | 109.25  |
| Total        | 81.29  | 874.96  |