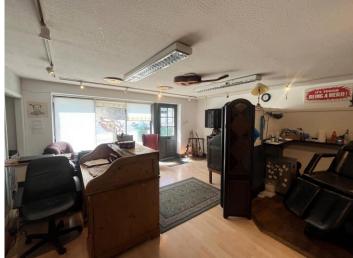

#### The Premises

The property comprises a mid-terrace, two-storey sandstone building with a pitched roof. The ground floor offers an open-plan retail area, kitchen, office, and W/C facilities, while the first floor provides additional office accommodation. Most recently occupied by a tattoo studio, the unit is suitable for a range of alternative uses, subject to the appropriate planning and use class consents.

#### Accomodation

| Area         | sq. m. | sq. ft. |
|--------------|--------|---------|
| Ground Floor |        |         |
| Retail Area  | 27.97  | 301.06  |
| Office       | 8.96   | 96.44   |
| Kitchen      | 8.35   | 89.87   |
| W.C          | 2.47   | 26.58   |
| First Floor  |        |         |
| Office       | 8.33   | 89.66   |
| Office       | 15.06  | 162.10  |
| Office       | 10.15  | 109.25  |
| Total        | 81.29  | 874.96  |