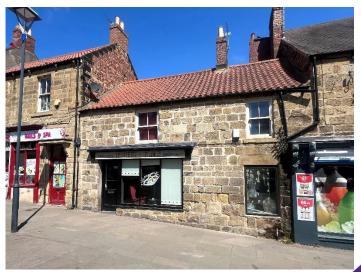

### 1 Market Place, Bedlington, Northumberland NE22 5TN

- Two Storey Mid Terrace Commercial Unit
- Total Floor Area of 875 sq. ft. (81.29 sq. m.)
- New Lease Terms Available
- Formerly a Tattoo Shop
- Suitable for a Variety of Uses
- Prominent Town Centre Location
- Zero Business Rates (if eligible)

#### Location

The unit is located in a relatively busy market town in Northumberland, known for its strong sense of community and growing local economy. The town benefits from a good level of footfall and steady passing traffic, particularly along the Front Street commercial parade, which serves as the main retail and service hub for the area. The subject property occupies a prominent and central position on Market Place, offering excellent visibility and accessibility. Nearby occupiers include a mix of national retailers, independent businesses, and essential local services, contributing to a vibrant trading environment.

#### The Premises

The property comprises a mid-terrace, two-storey sandstone building with a pitched roof. The ground floor offers an open-plan retail area, kitchen, office, and W/C facilities, while the first floor provides additional office accommodation. Most recently occupied by a tattoo studio, the unit is suitable for a range of alternative uses, subject to the appropriate planning and use class consents.