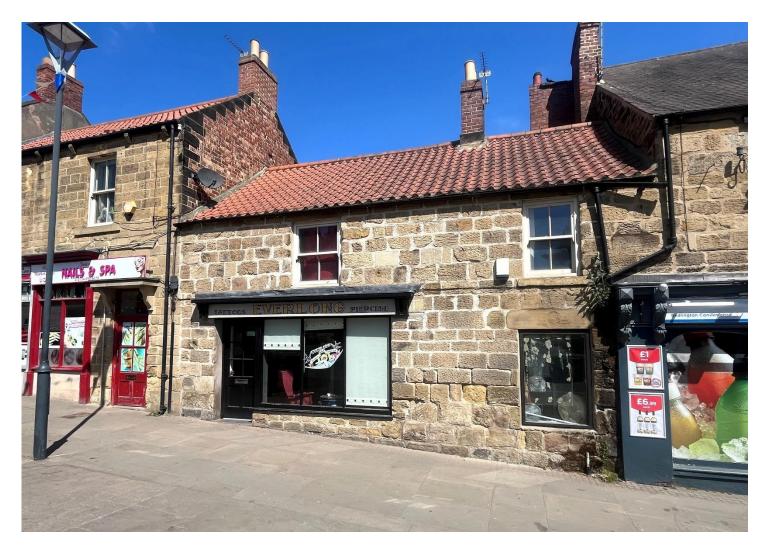

### 1 Market Place, Bedlington, Northumberland NE22 5TN

- Two Storey Mid Terrace Commercial Unit
- Total Floor Area of 875 sq. ft. (81.29 sq. m.)
- New Lease Terms Available
- Formerly a Tattoo Shop
- Suitable for a Variety of Uses
- Prominent Town Centre Location
- Zero Business Rates (if eligible)

#### Location

The unit is located in a relatively busy market town in Northumberland, known for its strong sense of community and growing local economy. The town benefits from a good level of footfall and steady passing traffic, particularly along the Front Street commercial parade, which serves as the main retail and service hub for the area. The subject property occupies a prominent and central position on Market Place, offering excellent visibility and accessibility. Nearby occupiers include a mix of national retailers, independent businesses, and essential local services, contributing to a vibrant trading environment.

#### The Premises

The property comprises a mid-terrace, two-storey sandstone building with a pitched roof. The ground floor offers an open-plan retail area, kitchen, office, and W/C facilities, while the first floor provides additional office accommodation. Most recently occupied by a tattoo studio, the unit is suitable for a range of alternative uses, subject to the appropriate planning and use class consents.