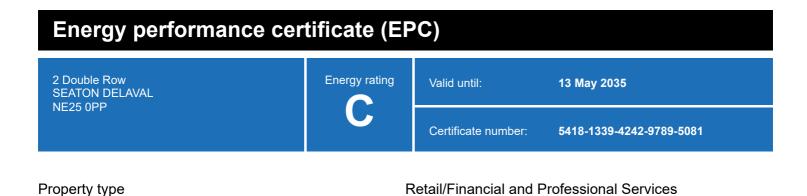

# **Energy rating and score**

This property's energy rating is C.

Properties get a rating from A+ (best) to G (worst) and a score.

The better the rating and score, the lower your property's carbon emissions are likely to be.