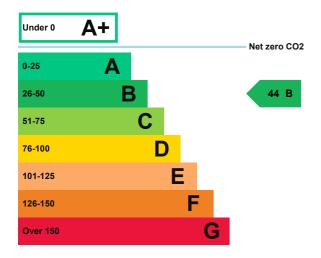

### **Energy rating and score**

This property's energy rating is B.

Properties get a rating from A+ (best) to G (worst) and a score.

The better the rating and score, the lower your property's carbon emissions are likely to be.

### How this property compares to others

Properties similar to this one could have ratings:

| If newly built                   | 16 A |
|----------------------------------|------|
| If typical of the existing stock | 64 C |