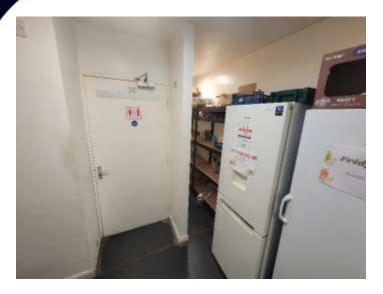

#### **Floor Area**

| Area              | Sq. m. | Sq. ft. |
|-------------------|--------|---------|
| Ground Floor      |        |         |
| Deli & Kitchen    | 34.62  | 372.64  |
| Rear Storage      | 9.19   | 98.92   |
| W/C               | 5.19   | 55.86   |
| Net Internal Area | 53.82  | 579.31  |