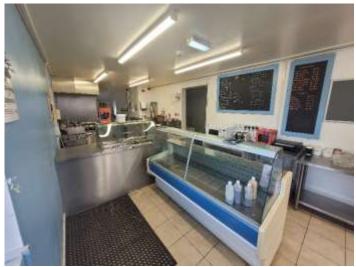

#### Description

The unit was formally occupied by a deli and retains fixtures and fittings (if required), although it would also suit a variety of other uses subject to the correct use class.

#### **Floor Area**

| Area              | Sq. m. | Sq. ft. |
|-------------------|--------|---------|
| Ground Floor      |        |         |
| Deli & Kitchen    | 34.62  | 372.64  |
| Rear Storage      | 9.19   | 98.92   |
| W/C               | 5.19   | 55.86   |
| Net Internal Area | 53.82  | 579.31  |