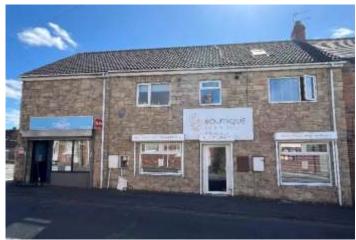

### **30 South Street, Newbottle,** Houghton-le-spring DH4 4EH

- Well Presented Former Deli
- Private Parking & On Street Parking
- Nil Premium
- Suitable for a Variety of Uses stpp
- Floor Area 49 sq.m. (527.43 sq. ft.)
- Retains Fixtures & Fittings (if required)
- Available for Immediate Occupation
- Small Business Rate Relief

#### Description

The unit was formally occupied by a deli and retains fixtures and fittings (if required), although it would also suit a variety of other uses subject to the correct use class.