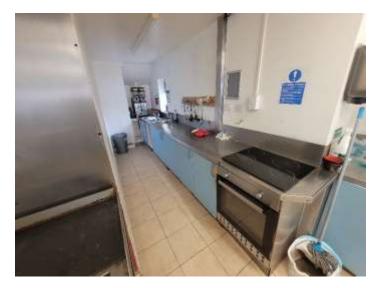

#### Description

The unit was formally occupied by a deli and retains fixtures and fittings (if required), although it would also suit a variety of other uses subject to the correct use class.

#### **Floor Area**

| Area              | Sq. m. | Sq. ft. |
|-------------------|--------|---------|
| Ground Floor      |        |         |
| Deli & Kitchen    | 34.62  | 372.64  |
| Rear Storage      | 9.19   | 98.92   |
| W/C               | 5.19   | 55.86   |
| Net Internal Area | 53.82  | 579.31  |