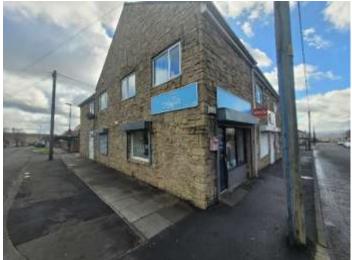

### **30 South Street, Newbottle,** Houghton-le-spring DH4 4EH

- Well Presented Former Deli
- Private Parking & On Street Parking
- Nil Premium
- Suitable for a Variety of Uses stpp
- Floor Area 49 sq.m. (527.43 sq. ft.)
- Retains Fixtures & Fittings (if required)
- Available for Immediate Occupation
- Small Business Rate Relief

#### Location

The unit is located on a busy road which runs through the village close to the junction of Houghton Road, South Street and Coaley Lane. Newbottle is located approximately 2 miles north of Houghton le Spring on the A182.