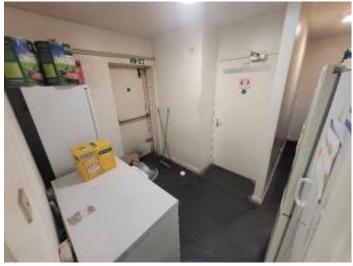

#### **Floor Area**

| Area              | Sq. m. | Sq. ft. |
|-------------------|--------|---------|
| Ground Floor      |        |         |
| Deli & Kitchen    | 34.62  | 372.64  |
| Rear Storage      | 9.19   | 98.92   |
| W/C               | 5.19   | 55.86   |
| Net Internal Area | 53.82  | 579.31  |