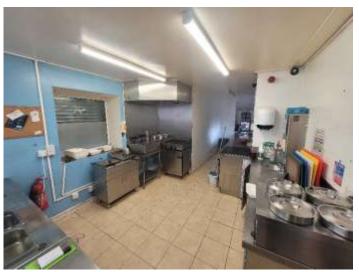

#### Description

The unit was formally occupied by a deli and retains fixtures and fittings (if required), although it would also suit a variety of other uses subject to the correct use class.

#### **Floor Area**

| Area              | Sq. m. | Sq. ft. |
|-------------------|--------|---------|
| Ground Floor      |        |         |
| Deli & Kitchen    | 34.62  | 372.64  |
| Rear Storage      | 9.19   | 98.92   |
| W/C               | 5.19   | 55.86   |
| Net Internal Area | 53.82  | 579.31  |