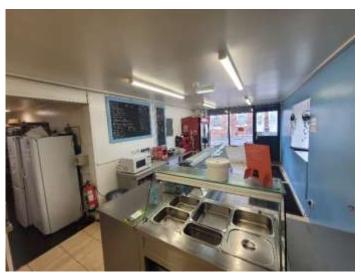

#### Description

The unit was formally occupied by a deli and retains fixtures and fittings (if required), although it would also suit a variety of other uses subject to the correct use class.

#### **Floor Area**

| Area              | Sq. m. | Sq. ft. |
|-------------------|--------|---------|
| Ground Floor      |        |         |
| Deli & Kitchen    | 34.62  | 372.64  |
| Rear Storage      | 9.19   | 98.92   |
| W/C               | 5.19   | 55.86   |
| Net Internal Area | 53.82  | 579.31  |