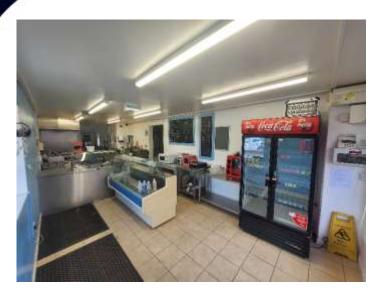

#### Description

The unit was formally occupied by a deli and retains fixtures and fittings (if required), although it would also suit a variety of other uses subject to the correct use class.

#### **Floor Area**

| Area              | Sq. m. | Sq. ft. |
|-------------------|--------|---------|
| Ground Floor      |        |         |
| Deli & Kitchen    | 34.62  | 372.64  |
| Rear Storage      | 9.19   | 98.92   |
| W/C               | 5.19   | 55.86   |
| Net Internal Area | 53.82  | 579.31  |