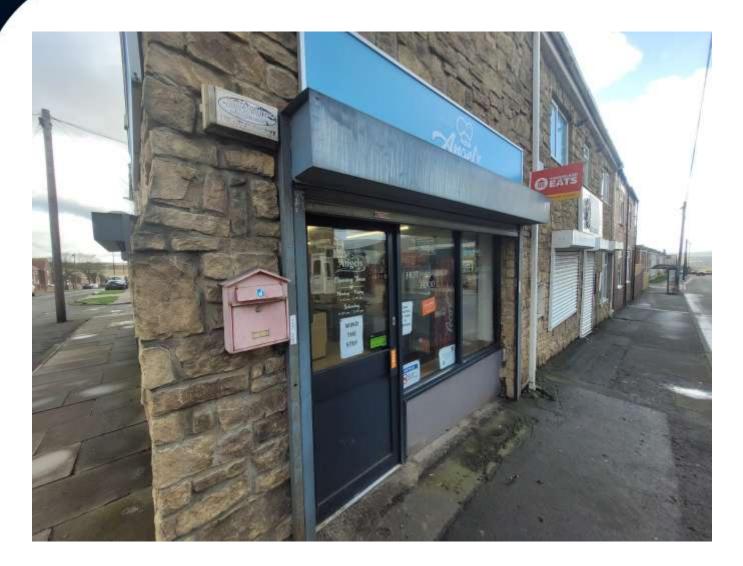

### **30 South Street, Newbottle,** Houghton-le-spring DH4 4EH

- Well Presented Former Deli
- Private Parking & On Street Parking
- Nil Premium
- Suitable for a Variety of Uses stpp
- Floor Area 49 sq.m. (527.43 sq. ft.)
- Retains Fixtures & Fittings (if required)
- Available for Immediate Occupation
- Small Business Rate Relief

#### Location

The unit is located on a busy road which runs through the village close to the junction of Houghton Road, South Street and Coaley Lane. Newbottle is located approximately 2 miles north of Houghton le Spring on the A182.

#### Description

The unit was formally occupied by a deli and retains fixtures and fittings (if required), although it would also suit a variety of other uses subject to the correct use class.