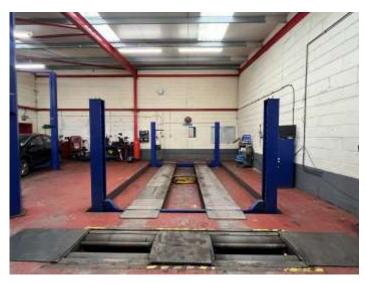

### Description

The site consists two detached single storey units with MOT/workshop, tyre station and body repair unit with spray room. The site benefits from a fenced compound with ample parking. Internally the unit has 3 working bays with ramps, tyre changing machine, wheel balancing machine and various other pieces of equipment to run the business.

### **Floor Area**

| Area         | sq. m. | sq. ft. | Ceiling High (sq. m.)    |
|--------------|--------|---------|--------------------------|
| Unit 1       | 148.8  | 1,601   | Highest 5.5 / Lowest 4.5 |
| Unit 2       | 73.2   | 788     | Highest 5.5 / Lowest 4.5 |
| Unit 3       | 55.3   | 595     | Highest 5.2 / Lowest 4.5 |
| Net Internal | 277.3  | 2,985   |                          |