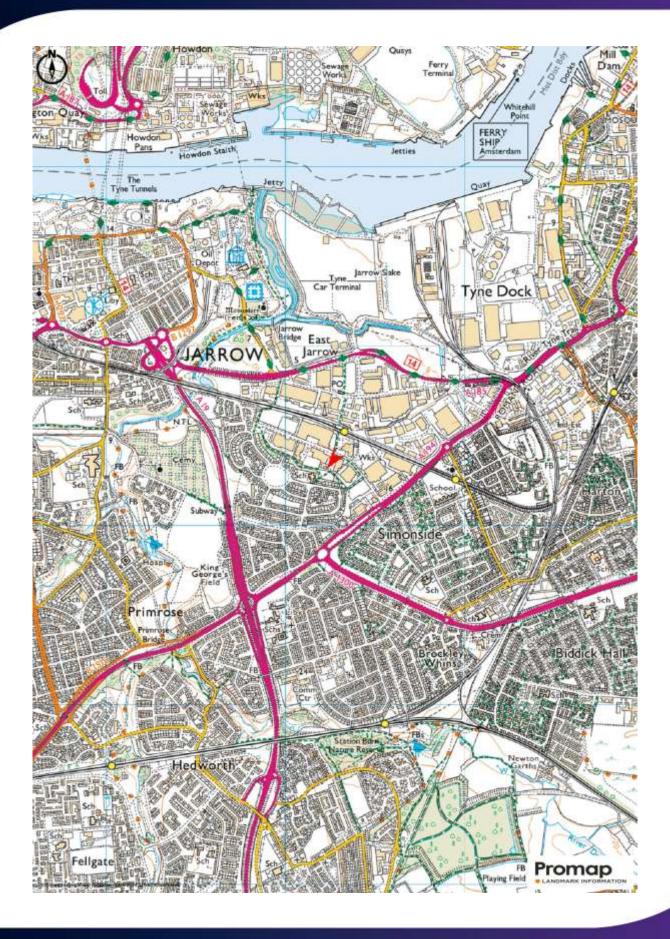

### Location

The site is located on Shaftesbury Ave in the busy Bede Trading Estate located in Jarrow. Jarrow is small town in Tyne and Wear, located on the River Tyne with a population of 27,526. The Trading Estate is a few minutes from the A19 giving it quick and easy access to all major routes.