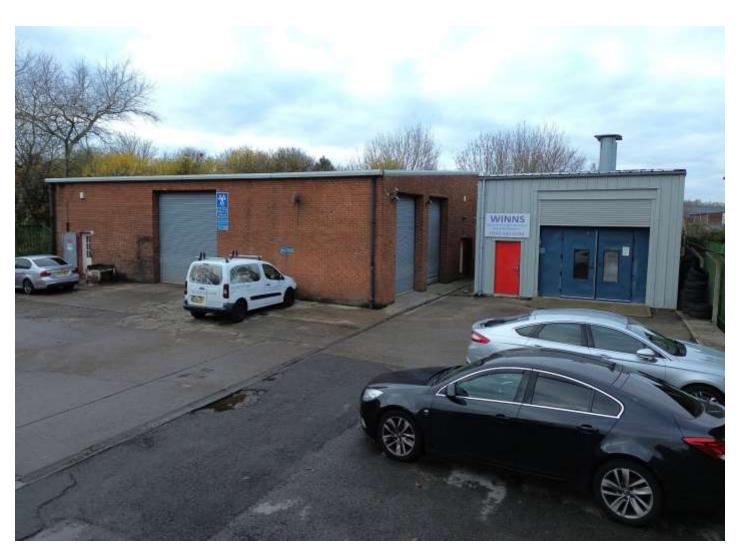

### Location

The site is located on Shaftesbury Ave in the busy Bede Trading Estate located in Jarrow. Jarrow is small town in Tyne and Wear, located on the River Tyne with a population of 27,526. The Trading Estate is a few minutes from the A19 giving it quick and easy access to all major routes.

### Description

The site consists two detached single storey units with MOT/workshop, tyre station and body repair unit with spray room. The site benefits from a fenced compound with ample parking. Internally the unit has 3 working bays with ramps, tyre changing machine, wheel balancing machine and various other pieces of equipment to run the business.