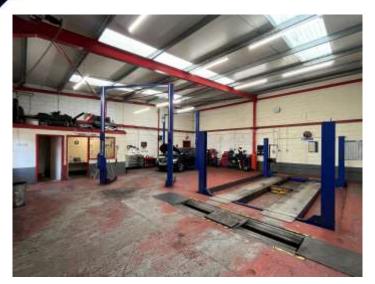

### Description

The site consists two detached single storey units with MOT/workshop, tyre station and body repair unit with spray room. The site benefits from a fenced compound with ample parking. Internally the unit has 3 working bays with ramps, tyre changing machine, wheel balancing machine and various other pieces of equipment to run the business.