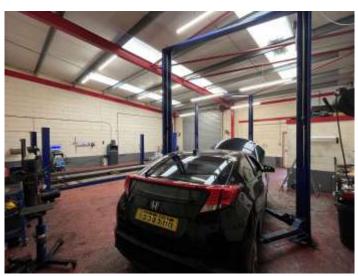

### Description

The site consists two detached single storey units with MOT/workshop, tyre station and body repair unit with spray room. The site benefits from a fenced compound with ample parking. Internally the unit has 3 working bays with ramps, tyre changing machine, wheel balancing machine and various other pieces of equipment to run the business.