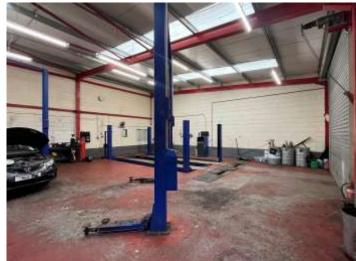

### Description

The site consists two detached single storey units with MOT/workshop, tyre station and body repair unit with spray room. The site benefits from a fenced compound with ample parking. Internally the unit has 3 working bays with ramps, tyre changing machine, wheel balancing machine and various other pieces of equipment to run the business.