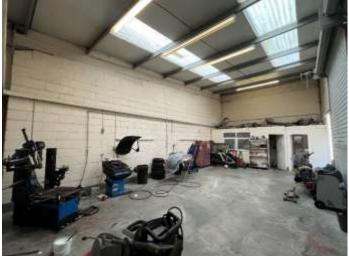

### Description

The site consists two detached single storey units with MOT/workshop, tyre station and body repair unit with spray room. The site benefits from a fenced compound with ample parking. Internally the unit has 3 working bays with ramps, tyre changing machine, wheel balancing machine and various other pieces of equipment to run the business.

### **Floor Area**

| Area         | sq. m. | sq. ft. | Ceiling High (sq. m.)    |
|--------------|--------|---------|--------------------------|
| Unit 1       | 148.8  | 1,601   | Highest 5.5 / Lowest 4.5 |
| Unit 2       | 73.2   | 788     | Highest 5.5 / Lowest 4.5 |
| Unit 3       | 55.3   | 595     | Highest 5.2 / Lowest 4.5 |
| Net Internal | 277.3  | 2,985   |                          |