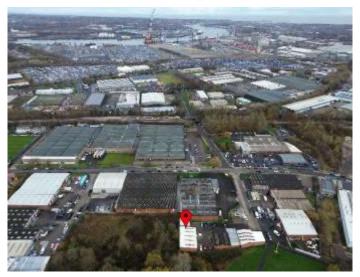

### Location

The site is located on Shaftesbury Ave in the busy Bede Trading Estate located in Jarrow. Jarrow is small town in Tyne and Wear, located on the River Tyne with a population of 27,526. The Trading Estate is a few minutes from the A19 giving it quick and easy access to all major routes.

### Description

The site consists two detached single storey units with MOT/workshop, tyre station and body repair unit with spray room. The site benefits from a fenced compound with ample parking. Internally the unit has 3 working bays with ramps, tyre changing machine, wheel balancing machine and various other pieces of equipment to run the business.