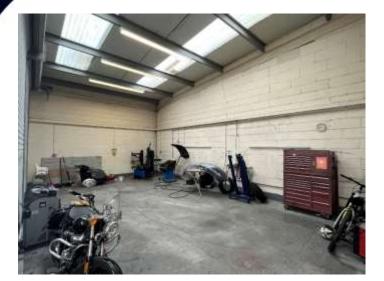

### Description

The site consists two detached single storey units with MOT/workshop, tyre station and body repair unit with spray room. The site benefits from a fenced compound with ample parking. Internally the unit has 3 working bays with ramps, tyre changing machine, wheel balancing machine and various other pieces of equipment to run the business.