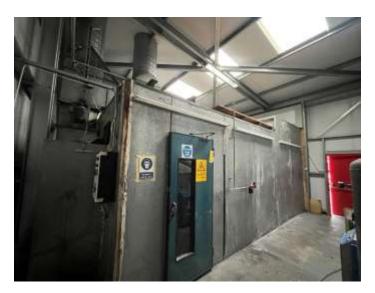

### Description

The site consists two detached single storey units with MOT/workshop, tyre station and body repair unit with spray room. The site benefits from a fenced compound with ample parking. Internally the unit has 3 working bays with ramps, tyre changing machine, wheel balancing machine and various other pieces of equipment to run the business.