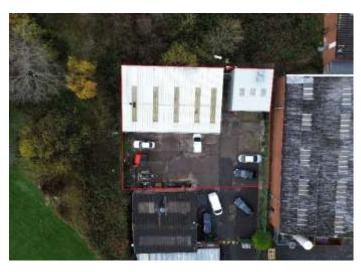

### Location

The site is located on Shaftesbury Ave in the busy Bede Trading Estate located in Jarrow. Jarrow is small town in Tyne and Wear, located on the River Tyne with a population of 27,526. The Trading Estate is a few minutes from the A19 giving it quick and easy access to all major routes.

### Description

The site consists two detached single storey units with MOT/workshop, tyre station and body repair unit with spray room. The site benefits from a fenced compound with ample parking. Internally the unit has 3 working bays with ramps, tyre changing machine, wheel balancing machine and various other pieces of equipment to run the business.