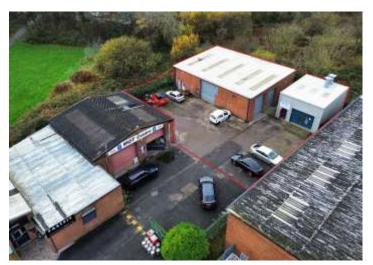

### Location

The site is located on Shaftesbury Ave in the busy Bede Trading Estate located in Jarrow. Jarrow is small town in Tyne and Wear, located on the River Tyne with a population of 27,526. The Trading Estate is a few minutes from the A19 giving it quick and easy access to all major routes.

### Description

The site consists two detached single storey units with MOT/workshop, tyre station and body repair unit with spray room. The site benefits from a fenced compound with ample parking. Internally the unit has 3 working bays with ramps, tyre changing machine, wheel balancing machine and various other pieces of equipment to run the business.