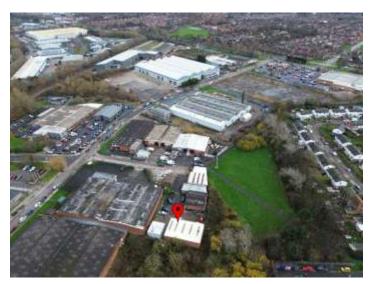

### Location

The site is located on Shaftesbury Ave in the busy Bede Trading Estate located in Jarrow. Jarrow is small town in Tyne and Wear, located on the River Tyne with a population of 27,526. The Trading Estate is a few minutes from the A19 giving it quick and easy access to all major routes.