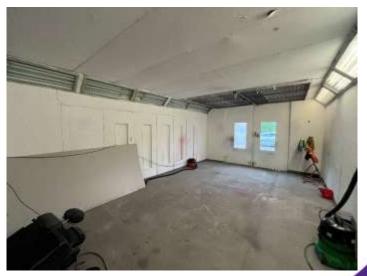

### Description

The site consists two detached single storey units with MOT/workshop, tyre station and body repair unit with spray room. The site benefits from a fenced compound with ample parking. Internally the unit has 3 working bays with ramps, tyre changing machine, wheel balancing machine and various other pieces of equipment to run the business.