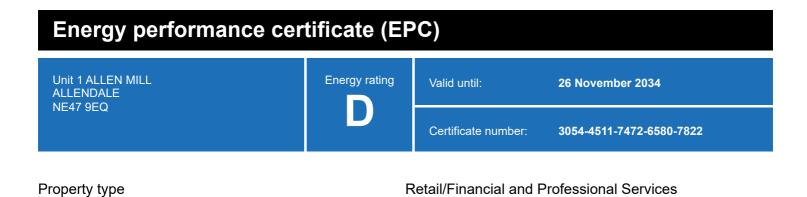

## **Energy rating and score**

This property's energy rating is D.

Properties get a rating from A+ (best) to G (worst) and a score.

The better the rating and score, the lower your property's carbon emissions are likely to be.