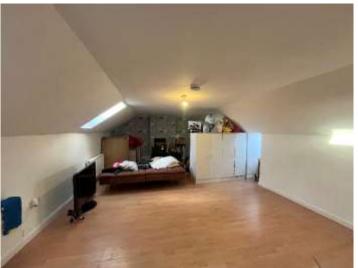

#### Description

We are delighted to bring to the market this three storey end terrace property consisting two ground floor retail unit and 2 x first/second floor flats.

#### Floor Area

| Area                | Sq. m.   | Sq. ft.  |
|---------------------|----------|----------|
| 29 South Street     | <u> </u> | •        |
| Ground Floor        |          |          |
| Salon               | 27.05    | 291.16   |
| Beauty Room         | 12.38    | 133.25   |
| Kitchen / W.C       | 3.24     | 34.87    |
| Office              | 2.52     | 27.12    |
| Beauty Room         | 8.63     | 92.89    |
| Net Internal        | 53.82    | 579.31   |
|                     |          |          |
| 30 South Street     |          |          |
| <b>Ground Floor</b> |          |          |
| Retail / Stores     | 37.0     | 398.26   |
| W.C                 | 4.5      | 48.43    |
| Net Internal        | 41.5     | 446.7    |
|                     |          |          |
| Flat 1              |          |          |
| First Floor         |          |          |
| Living Room         | 18.75    | 201.82   |
| Kitchen             | 8.69     | 93.53    |
| Bedroom             | 12.15    | 130.78   |
| Bedroom             | 6.0      | 64.58    |
| Bathroom            | 5.55     | 59.73    |
| Net Internal        | 51.14    | 550.46   |
|                     |          |          |
| Flat 2              |          |          |
| First Floor         |          |          |
| Living Room         | 17.0     | 182.98   |
| Kitchen             | 6.48     | 69.75    |
| Bedroom             | 7.25     | 78.03    |
| Bedroom             | 11.22    | 120.77   |
| Bathroom            | 8.44     | 90.84    |
| Second Floor        |          |          |
| Bedroom             | 25.62    | 275.77   |
| Net internal        | 76.01    | 818.14   |
|                     |          |          |
| Total Net Internal  | 222.47   | 2,394.64 |