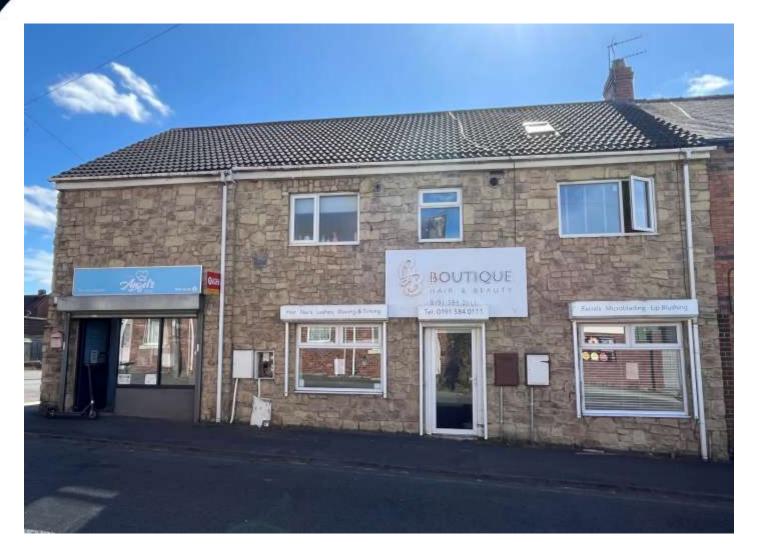

### **Mixed Use Investment**

29-30 South Street, Newbottle, Houghton-le-spring DH4 4EH

- Two Ground Floor Retail Units & Two Flats
- Current Rental Income £31,200 per annum
- Rental Yield of 11.34% on Asking Price
- All Units Tenanted
- Net Internal 222 sq. m. (2,394 sq. ft.)
- Excellent Investment Opportunity
- Private Parking

#### Location

The property is located on a busy road which runs through the village close to the junction of Houghton Road, South Street and Coaley Lane. Newbottle is located approximately 2 miles north of Houghton le Spring on the A182.

#### Description

We are delighted to bring to the market this three storey end terrace property consisting two ground floor retail unit and 2 x first/second floor flats.