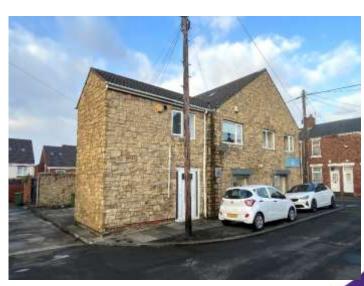

### **Mixed Use Investment**

29-30 South Street, Newbottle, Houghton-le-spring DH4 4EH

- Two Ground Floor Retail Units & Two Flats
- Current Rental Income £31,200 per annum
- Rental Yield of 11.34% on Asking Price
- All Units Tenanted
- Net Internal 222 sq. m. (2,394 sq. ft.)
- Excellent Investment Opportunity
- Private Parking

#### Location

The property is located on a busy road which runs through the village close to the junction of Houghton Road, South Street and Coaley Lane. Newbottle is located approximately 2 miles north of Houghton le Spring on the A182.

#### Description

We are delighted to bring to the market this three storey end terrace property consisting two ground floor retail unit and 2 x first/second floor flats.