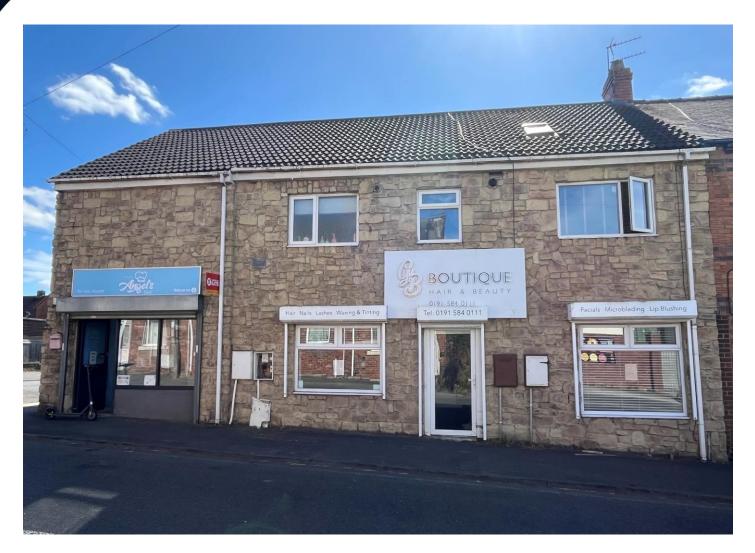

# 29-30 South Street, Newbottle, Houghton-le-spring DH4 4EH

- Two Ground Floor Retail Units & Two Flats
- Current Rental Income £12,600 per annum
- Potential Rental Income £34,600 per annum
- Two of the Fours Units Tenanted
- Net Internal 222 sq. m. (2,394 sq. ft.)
- Excellent Investment Opportunity
- Private Parking

### Location

The property is located on a busy road which runs through the village close to the junction of Houghton Road, South Street and Coaley Lane. Newbottle is located approximately 2 miles north of Houghton le Spring on the A182.

### Description

We are delighted to bring to the market this three storey end terrace property consisting two ground floor retail unit and 2 x first/second floor flats.