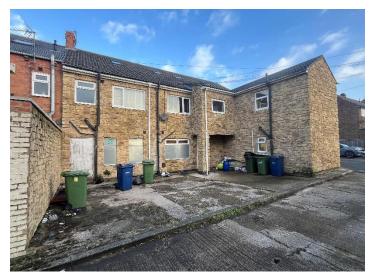

# 29-30 South Street, Newbottle, Houghton-le-spring DH4 4EH

- Two Ground Floor Retail Units & Two Flats
- Current Rental Income £12,600 per annum
- Potential Rental Income £34,600 per annum
- Two of the Fours Units Tenanted
- Net Internal 222 sq. m. (2,394 sq. ft.)
- Excellent Investment Opportunity
- Private Parking

### Location

The property is located on a busy road which runs through the village close to the junction of Houghton Road, South Street and Coaley Lane. Newbottle is located approximately 2 miles north of Houghton le Spring on the A182.

### Description

We are delighted to bring to the market this three storey end terrace property consisting two ground floor retail unit and 2 x first/second floor flats.