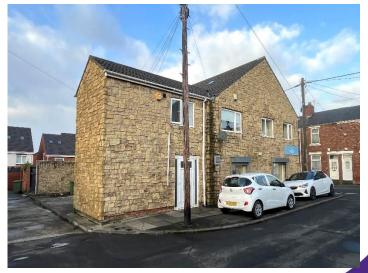

# 29-30 South Street, Newbottle, Houghton-le-spring DH4 4EH

- Two Ground Floor Retail Units & Two Flats
- Current Rental Income £12,600 per annum
- Potential Rental Income £34,600 per annum
- Two of the Fours Units Tenanted
- Net Internal 222 sq. m. (2,394 sq. ft.)
- Excellent Investment Opportunity
- Private Parking

### Description

We are delighted to bring to the market this three storey end terrace property consisting two ground floor retail unit and 2 x first/second floor flats.