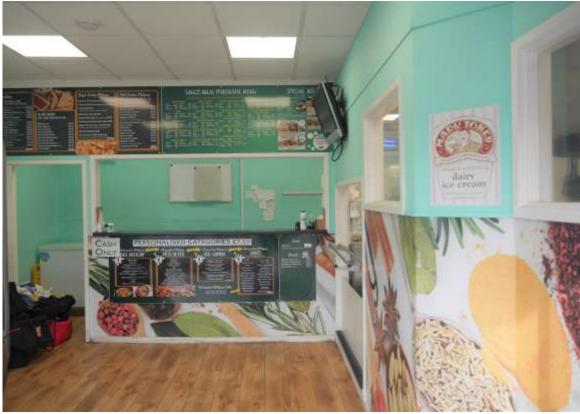

#### Description

The business trades from a mid-terrace three storey property with pitched slate roof. The floor area is circa 140.9 sq. m. (1,516.6 sq. ft.) consisting open plan service area/kitchen, prep room and staff w/c on the ground floor with the first and second floors used as storage.