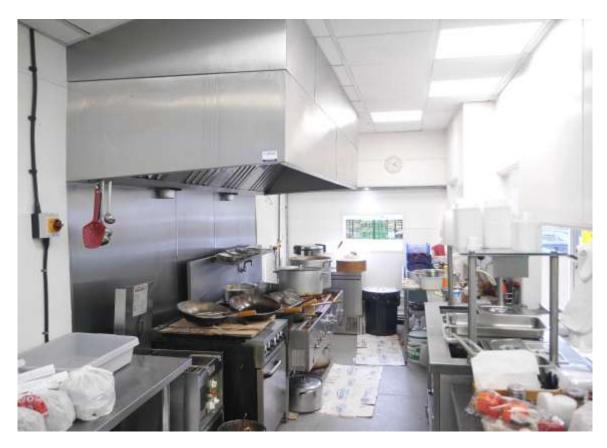

#### Description

The business trades from a mid-terrace three storey property with pitched slate roof. The floor area is circa 140.9 sq. m. (1,516.6 sq. ft.) consisting open plan service area/kitchen, prep room and staff w/c on the ground floor with the first and second floors used as storage.