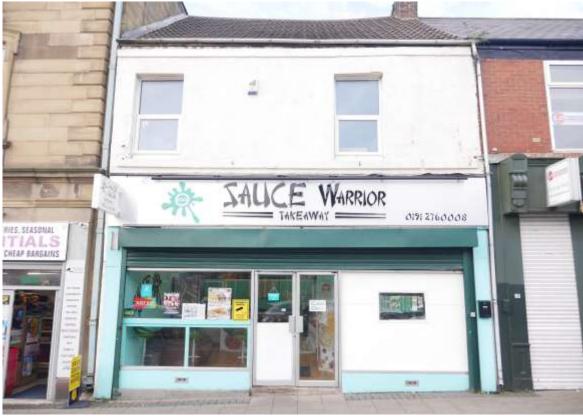

## **Sauce Dragon**

147-149 Shields Road, Newcastle upon Tyne, NE6 1DP

- Chinese Takeaway
- Excellent Just East Reviews
- Densely Populated Area
- Fully Equipped for Trade

- Turnover circa £6,000-£6,500 per week
- Three Storey Property
- Floor Area 140.9 sq. m. (1,516.6 sq. ft.)
- Rent £12,000 per annum

#### Location

The business is situated towards the South West end of Shields Road and is approximately 2 miles West of Newcastle Upon Tyne city centre. Shields Road is a main retail street within this densely populated suburb of Newcastle. There is ample public transport, including local buses and a local Metro Station.