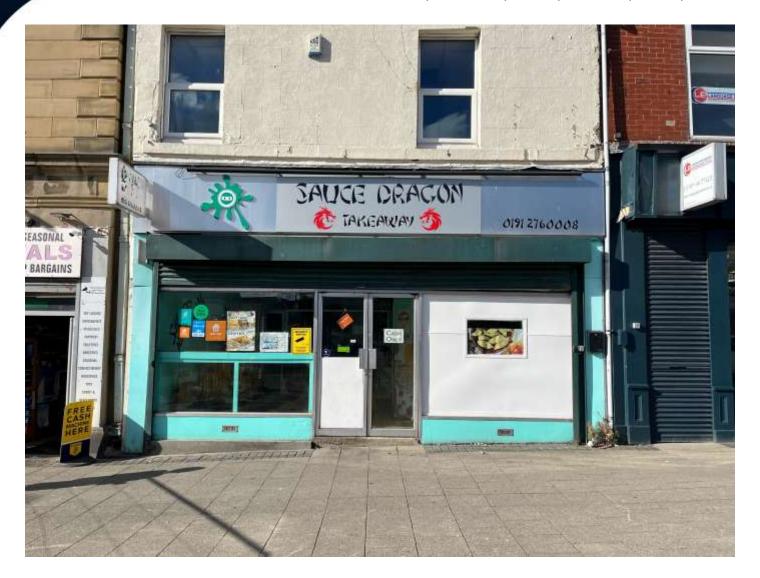

## **Sauce Dragon**

147-149 Shields Road, Newcastle upon Tyne, NE6 1DP

- Chinese Takeaway
- Excellent Just East Reviews
- Densely Populated Area
- Fully Equipped for Trade

- Turnover circa £6,000-£6,500 per week
- Three Storey Property
- Floor Area 140.9 sq. m. (1,516.6 sq. ft.)
- Rent £12,000 per annum

#### Location

The business is situated towards the South West end of Shields Road and is approximately 2 miles West of Newcastle Upon Tyne city centre. Shields Road is a main retail street within this densely populated suburb of Newcastle. There is ample public transport, including local buses and a local Metro Station.

#### Description

The business trades from a mid-terrace three storey property with pitched slate roof. The floor area is circa 140.9 sq. m. (1,516.6 sq. ft.) consisting open plan service area/kitchen, prep room and staff w/c on the ground floor with the first and second floors used as storage.