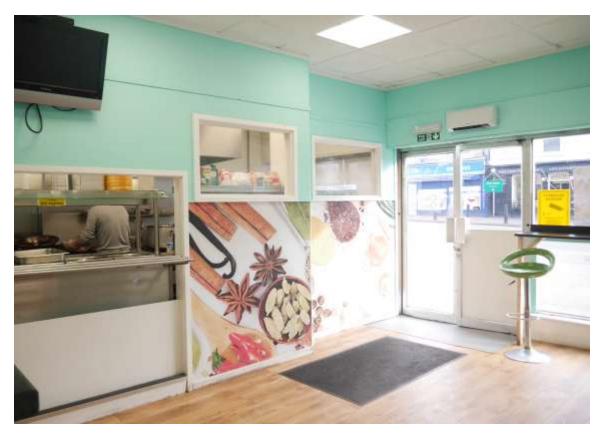

#### Description

The business trades from a mid-terrace three storey property with pitched slate roof. The floor area is circa 140.9 sq. m. (1,516.6 sq. ft.) consisting open plan service area/kitchen, prep room and staff w/c on the ground floor with the first and second floors used as storage.