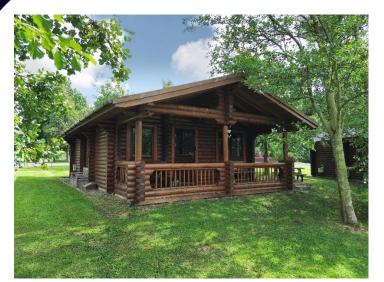

### Kate's Cabin

Felmoor Holiday Park, Felton, Northumberland NE65 9QH

- Lakeside Luxury Two Bedroom Scandanavian Cabin (Sleeps Four People)
- Turnover £19,000 (Jan Dec 2023)
- Floor Area 44.4 sq. m. (477.9 sq. ft.)
- Designated Parking
- Located within the Heart of a 40 acre Luxury Holiday Park
- On Site Bar, Restaurant, Entertainments Venue & Games Room
- Veranda Overlooking the Lake
- Cabin Currently Advertised through Airbnb
- Pitch Fee £5,201 per annum (1<sup>st</sup> August 2024 -31<sup>st</sup> July 2025)

#### Location

Kate's cabin is located within Felmoor Holiday Park in the heart of Northumberland, set within natural woodland surroundings overlooking a peaceful lake. Felmoor Park is a 40 acre woodland oasis, set in the heart of Northumberland near Alnwick. The lovely, naturally landscaped lake is home to resident swans and geese. The Park is perfectly located to reach all the attractions of Northumberland, from the beautiful heritage coastline across to the wild and picturesque National Park, an ideal base for exploring the many delights of Northumberland. The park benefits from The Crazy Horse Saloon a bar, restaurant, entertainment venue and children's games room all under one roof, it operates 7 days a week including weekly nights of bingo, live music and karaoke.