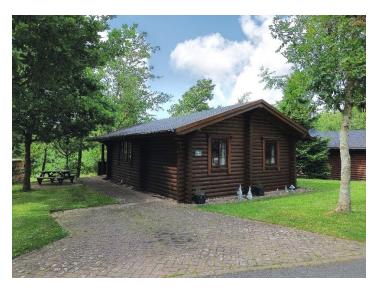

#### Location

Kate's cabin is located within Felmoor Holiday Park in the heart of Northumberland, set within natural woodland surroundings overlooking a peaceful lake. Felmoor Park is a 40 acre woodland oasis, set in the heart of Northumberland near Alnwick. The lovely, naturally landscaped lake is home to resident swans and geese. The Park is perfectly located to reach all the attractions of Northumberland, from the beautiful heritage coastline across to the wild and picturesque National Park, an ideal base for exploring the many delights of Northumberland. The park benefits from The Crazy Horse Saloon a bar, restaurant, entertainment venue and children's games room all under one roof, it operates 7 days a week including weekly nights of bingo, live music and karaoke.

#### Description

Kate's Cabin is a luxurious two-bedroom lake side Scandanavian cabin. The cabin is entered via a spacious covered veranda, with ample patio seating. Inside is a cosy and comfortable open plan living with two comfy sofas, dining for four in rustic ambience. A well equipped fitted kitchen with electric oven, gas hob, microwave and a full size fridge finished with granite worktops.