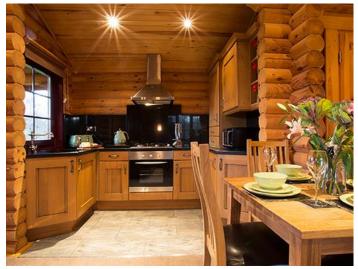

#### Description

Kate's Cabin is a luxurious two-bedroom lake side Scandanavian cabin. The cabin is entered via a spacious covered veranda, with ample patio seating. Inside is a cosy and comfortable open plan living with two comfy sofas, dining for four in rustic ambience. A well equipped fitted kitchen with electric oven, gas hob, microwave and a full size fridge finished with granite worktops.