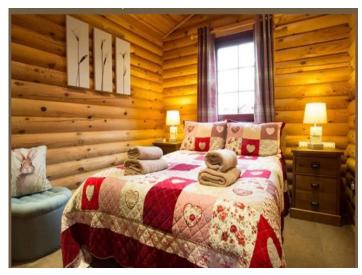

#### Description

Kate's Cabin is a luxurious two-bedroom lake side Scandanavian cabin. The cabin is entered via a spacious covered veranda, with ample patio seating. Inside is a cosy and comfortable open plan living with two comfy sofas, dining for four in rustic ambience. A well equipped fitted kitchen with electric oven, gas hob, microwave and a full size fridge finished with granite worktops.

The shower room is fitted with wash basin, WC and a shower. The two bedroom cabin, one double and a twin, is tastefully finished to sleep up to four. The cabin is being sold with furniture, bedding and kitchenware so ready to go as a successful holiday let or cosy family getaway.