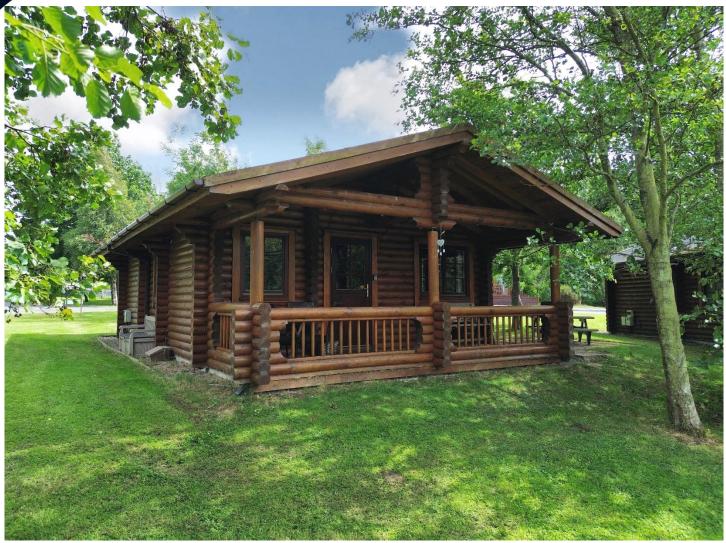

### Kate's Cabin

Felmoor Holiday Park, Felton, Northumberland NE65 9QH

- Lakeside Luxury Two Bedroom Scandanavian Cabin (Sleeps Four People)
- Turnover £19,000 (Jan Dec 2023)
- Floor Area 44.4 sq. m. (477.9 sq. ft.)
- Designated Parking
- Located within the Heart of a 40 acre Luxury Holiday Park
- On Site Bar, Restaurant, Entertainments Venue & Games Room
- Veranda Overlooking the Lake
- Cabin Currently Advertised through Airbnb
- Pitch Fee £5,201 per annum (1<sup>st</sup> August 2024 -31<sup>st</sup> July 2025)

#### Location

Kate's cabin is located within Felmoor Holiday Park in the heart of Northumberland, set within natural woodland surroundings overlooking a peaceful lake. Felmoor Park is a 40 acre woodland oasis, set in the heart of Northumberland near Alnwick. The lovely, naturally landscaped lake is home to resident swans and geese. The Park is perfectly located to reach all the attractions of Northumberland, from the beautiful heritage coastline across to the wild and picturesque National Park, an ideal base for exploring the many delights of Northumberland. The park benefits from The Crazy Horse Saloon a bar, restaurant, entertainment venue and children's games room all under one roof, it operates 7 days a week including weekly nights of bingo, live music and karaoke.