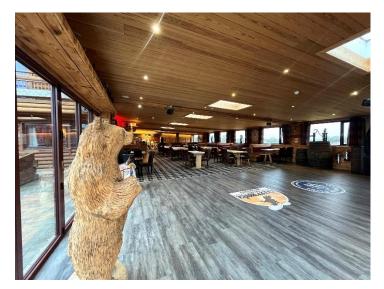

#### Location

Kate's cabin is located within Felmoor Holiday Park in the heart of Northumberland, set within natural woodland surroundings overlooking a peaceful lake. Felmoor Park is a 40 acre woodland oasis, set in the heart of Northumberland near Alnwick. The lovely, naturally landscaped lake is home to resident swans and geese. The Park is perfectly located to reach all the attractions of Northumberland, from the beautiful heritage coastline across to the wild and picturesque National Park, an ideal base for exploring the many delights of Northumberland. The park benefits from The Crazy Horse Saloon a bar, restaurant, entertainment venue and children's games room all under one roof, it operates 7 days a week including weekly nights of bingo, live music and karaoke.