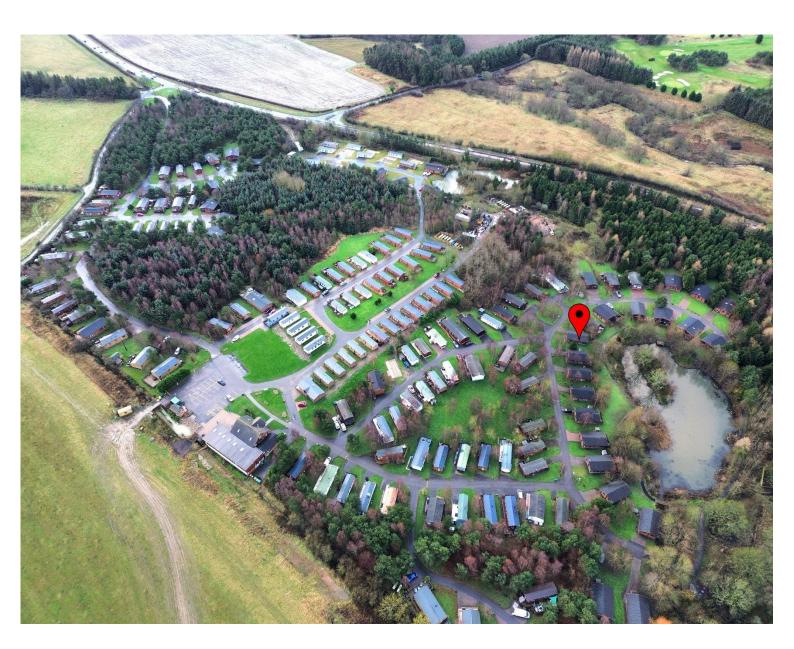

### Kate's Cabin

Felmoor Holiday Park, Felton, Northumberland NE65 9QH

- Lakeside Luxury Two Bedroom Scandanavian Cabin (Sleeps Four People)
- Turnover £19,000 (Jan Dec 2023)
- Floor Area 44.4 sq. m. (477.9 sq. ft.)
- Designated Parking
- Located within the Heart of a 40 acre Luxury Holiday Park
- On Site Bar, Restaurant, Entertainments Venue & Games Room
- Veranda Overlooking the Lake
- Cabin Currently Advertised through Airbnb
- Pitch Fee £5,201 per annum (1<sup>st</sup> August 2024 -31<sup>st</sup> July 2025)

#### Location

Kate's cabin is located within Felmoor Holiday Park in the heart of Northumberland, set within natural woodland surroundings overlooking a peaceful lake. Felmoor Park is a 40 acre woodland oasis, set in the heart of Northumberland near Alnwick. The lovely, naturally landscaped lake is home to resident swans and geese. The Park is perfectly located to reach all the attractions of Northumberland, from the beautiful heritage coastline across to the wild and picturesque National Park, an ideal base for exploring the many delights of Northumberland. The park benefits from The Crazy Horse Saloon a bar, restaurant, entertainment venue and children's games room all under one roof, it operates 7 days a week including weekly nights of bingo, live music and karaoke.