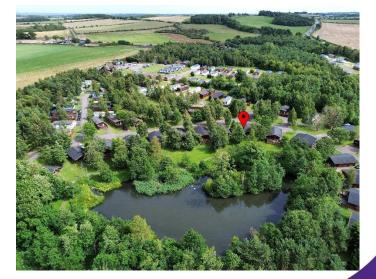

#### Location

Kate's cabin is located within Felmoor Holiday Park in the heart of Northumberland, set within natural woodland surroundings overlooking a peaceful lake. Felmoor Park is a 40 acre woodland oasis, set in the heart of Northumberland near Alnwick. The lovely, naturally landscaped lake is home to resident swans and geese. The Park is perfectly located to reach all the attractions of Northumberland, from the beautiful heritage coastline across to the wild and picturesque National Park, an ideal base for exploring the many delights of Northumberland. The park benefits from The Crazy Horse Saloon a bar, restaurant, entertainment venue and children's games room all under one roof, it operates 7 days a week including weekly nights of bingo, live music and karaoke.