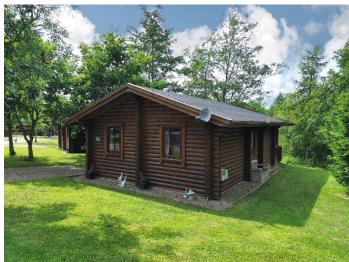

#### Location

Kate's cabin is located within Felmoor Holiday Park in the heart of Northumberland, set within natural woodland surroundings overlooking a peaceful lake. Felmoor Park is a 40 acre woodland oasis, set in the heart of Northumberland near Alnwick. The lovely, naturally landscaped lake is home to resident swans and geese. The Park is perfectly located to reach all the attractions of Northumberland, from the beautiful heritage coastline across to the wild and picturesque National Park, an ideal base for exploring the many delights of Northumberland. The park benefits from The Crazy Horse Saloon a bar, restaurant, entertainment venue and children's games room all under one roof, it operates 7 days a week including weekly nights of bingo, live music and karaoke.

#### Description

Kate's Cabin is a luxurious two-bedroom lake side Scandanavian cabin. The cabin is entered via a spacious covered veranda, with ample patio seating. Inside is a cosy and comfortable open plan living with two comfy sofas, dining for four in rustic ambience. A well equipped fitted kitchen with electric oven, gas hob, microwave and a full size fridge finished with granite worktops.