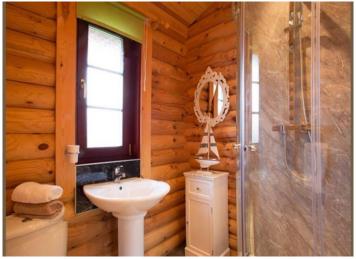

The shower room is fitted with wash basin, WC and a shower. The two bedroom cabin, one double and a twin, is tastefully finished to sleep up to four. The cabin is being sold with furniture, bedding and kitchenware so ready to go as a successful holiday let or cosy family getaway.