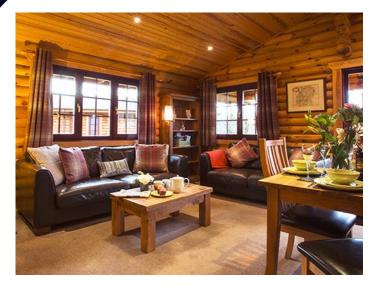

#### Description

Kate's Cabin is a luxurious two-bedroom lake side Scandanavian cabin. The cabin is entered via a spacious covered veranda, with ample patio seating. Inside is a cosy and comfortable open plan living with two comfy sofas, dining for four in rustic ambience. A well equipped fitted kitchen with electric oven, gas hob, microwave and a full size fridge finished with granite worktops.