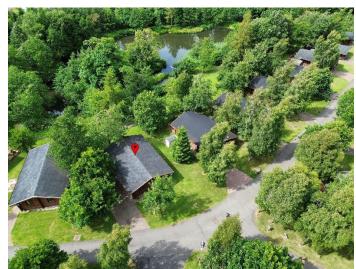

#### Location

Kate's cabin is located within Felmoor Holiday Park in the heart of Northumberland, set within natural woodland surroundings overlooking a peaceful lake. Felmoor Park is a 40 acre woodland oasis, set in the heart of Northumberland near Alnwick. The lovely, naturally landscaped lake is home to resident swans and geese. The Park is perfectly located to reach all the attractions of Northumberland, from the beautiful heritage coastline across to the wild and picturesque National Park, an ideal base for exploring the many delights of Northumberland. The park benefits from The Crazy Horse Saloon a bar, restaurant, entertainment venue and children's games room all under one roof, it operates 7 days a week including weekly nights of bingo, live music and karaoke.