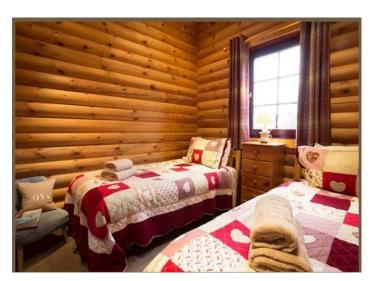

The shower room is fitted with wash basin, WC and a shower. The two bedroom cabin, one double and a twin, is tastefully finished to sleep up to four. The cabin is being sold with furniture, bedding and kitchenware so ready to go as a successful holiday let or cosy family getaway.