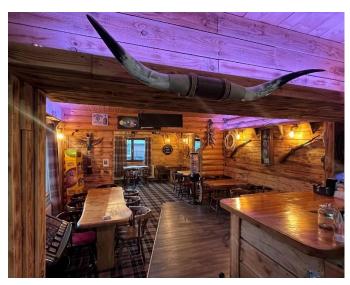

#### Location

Kate's cabin is located within Felmoor Holiday Park in the heart of Northumberland, set within natural woodland surroundings overlooking a peaceful lake. Felmoor Park is a 40 acre woodland oasis, set in the heart of Northumberland near Alnwick. The lovely, naturally landscaped lake is home to resident swans and geese. The Park is perfectly located to reach all the attractions of Northumberland, from the beautiful heritage coastline across to the wild and picturesque National Park, an ideal base for exploring the many delights of Northumberland. The park benefits from The Crazy Horse Saloon a bar, restaurant, entertainment venue and children's games room all under one roof, it operates 7 days a week including weekly nights of bingo, live music and karaoke.