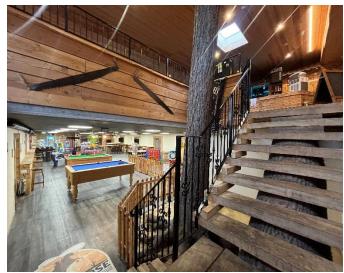

#### Location

Kate's cabin is located within Felmoor Holiday Park in the heart of Northumberland, set within natural woodland surroundings overlooking a peaceful lake. Felmoor Park is a 40 acre woodland oasis, set in the heart of Northumberland near Alnwick. The lovely, naturally landscaped lake is home to resident swans and geese. The Park is perfectly located to reach all the attractions of Northumberland, from the beautiful heritage coastline across to the wild and picturesque National Park, an ideal base for exploring the many delights of Northumberland. The park benefits from The Crazy Horse Saloon a bar, restaurant, entertainment venue and children's games room all under one roof, it operates 7 days a week including weekly nights of bingo, live music and karaoke.