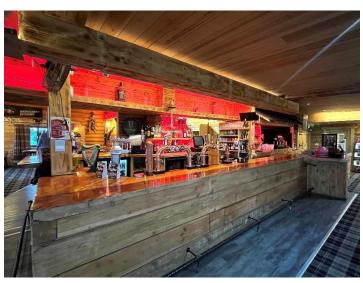

#### Location

Kate's cabin is located within Felmoor Holiday Park in the heart of Northumberland, set within natural woodland surroundings overlooking a peaceful lake. Felmoor Park is a 40 acre woodland oasis, set in the heart of Northumberland near Alnwick. The lovely, naturally landscaped lake is home to resident swans and geese. The Park is perfectly located to reach all the attractions of Northumberland, from the beautiful heritage coastline across to the wild and picturesque National Park, an ideal base for exploring the many delights of Northumberland. The park benefits from The Crazy Horse Saloon a bar, restaurant, entertainment venue and children's games room all under one roof, it operates 7 days a week including weekly nights of bingo, live music and karaoke.