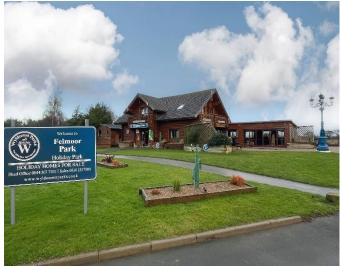

#### Location

Kate's cabin is located within Felmoor Holiday Park in the heart of Northumberland, set within natural woodland surroundings overlooking a peaceful lake. Felmoor Park is a 40 acre woodland oasis, set in the heart of Northumberland near Alnwick. The lovely, naturally landscaped lake is home to resident swans and geese. The Park is perfectly located to reach all the attractions of Northumberland, from the beautiful heritage coastline across to the wild and picturesque National Park, an ideal base for exploring the many delights of Northumberland. The park benefits from The Crazy Horse Saloon a bar, restaurant, entertainment venue and children's games room all under one roof, it operates 7 days a week including weekly nights of bingo, live music and karaoke.