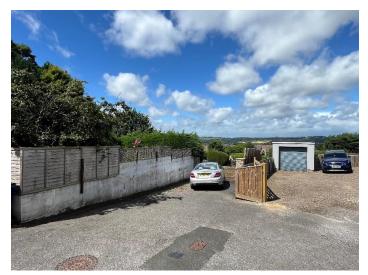

### Location

The land is situated to the rear of Beech Grove terrace, (Main Street / B6317) a main road through Crawcrook. Crawcrook is a bustling semi-rural village situated about midway between Prudhoe and Ryton and is only around 8 miles from Newcastle City Centre on the A695.

## Description

Rook Matthews Sayer are delighted to bring to the market a plot of circa 305 sq. m. (3,291 sq. ft.). The site is well maintained grass surface surrounded by hedges and walls. The site benefits from a double garage/workshop currently used for storage. The site would suit a variety of uses subject to planning.