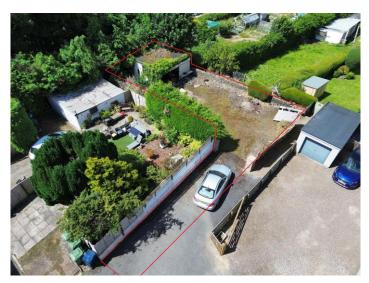

# Land to Rear of Beech Grove Terrace, Crawcrook NE40 4LZ

- Plot with Double Garage/Workshop
- Garage Floor Area 34.4 sq. m. (371 sq. ft.)
- Site Area 305 sq. m. (3,291 sq. ft.)
- Well Maintained Site
- Site Suitable for a Variety of Uses

## Description

Rook Matthews Sayer are delighted to bring to the market a plot of circa 305 sq. m. (3,291 sq. ft.). The site is well maintained grass surface surrounded by hedges and walls. The site benefits from a double garage/workshop currently used for storage. The site would suit a variety of uses subject to planning.

## **Garage Floor Area**

34.48 sq. m. (371.13 sq. ft.)

Site Area 305 sq. m. (3,291 sq. ft.)

**Titles** TY235973 / TY455227