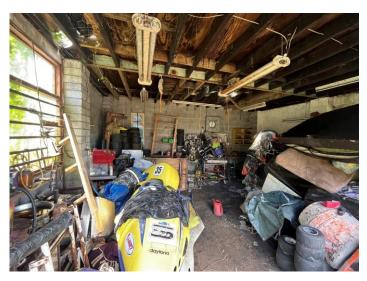

## Description

Rook Matthews Sayer are delighted to bring to the market a plot of circa 305 sq. m. (3,291 sq. ft.). The site is well maintained grass surface surrounded by hedges and walls. The site benefits from a double garage/workshop currently used for storage. The site would suit a variety of uses subject to planning.

## **Garage Floor Area**

34.48 sq. m. (371.13 sq. ft.)

Site Area 305 sq. m. (3,291 sq. ft.)

**Titles** TY235973 / TY455227