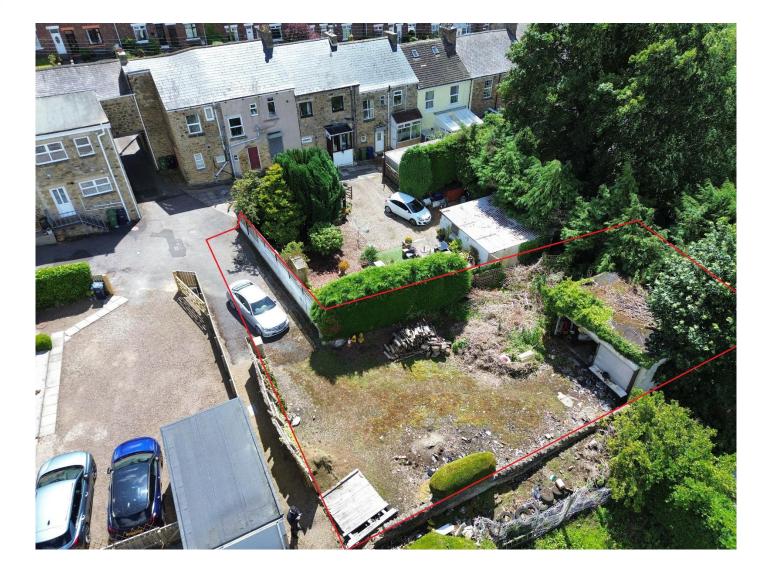

# Land to Rear of Beech Grove Terrace, Crawcrook NE40 4LZ

- Plot with Double Garage/Workshop
- Garage Floor Area 34.4 sq. m. (371 sq. ft.)
- Site Area 305 sq. m. (3,291 sq. ft.)
- Well Maintained Site
- Site Suitable for a Variety of Uses

## Description

Rook Matthews Sayer are delighted to bring to the market a plot of circa 305 sq. m. (3,291 sq. ft.). The site is well maintained grass surface surrounded by hedges and walls. The site benefits from a double garage/workshop currently used for storage. The site would suit a variety of uses subject to planning.

## **Garage Floor Area**

34.48 sq. m. (371.13 sq. ft.)

Site Area 305 sq. m. (3,291 sq. ft.)

**Titles** TY235973 / TY455227