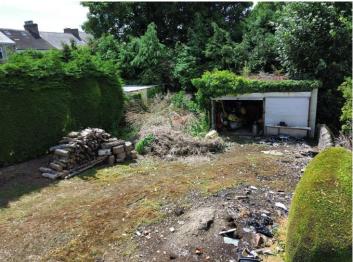

## Description

Rook Matthews Sayer are delighted to bring to the market a plot of circa 305 sq. m. (3,291 sq. ft.). The site is well maintained grass surface surrounded by hedges and walls. The site benefits from a double garage/workshop currently used for storage. The site would suit a variety of uses subject to planning.

## **Garage Floor Area**

34.48 sq. m. (371.13 sq. ft.)

Site Area 305 sq. m. (3,291 sq. ft.)

**Titles** TY235973 / TY455227