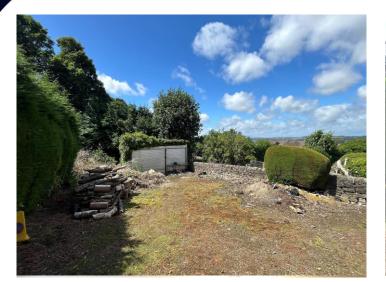

## Description

Rook Matthews Sayer are delighted to bring to the market a plot of circa 305 sq. m. (3,291 sq. ft.). The site is well maintained grass surface surrounded by hedges and walls. The site benefits from a double garage/workshop currently used for storage. The site would suit a variety of uses subject to planning.

## **Garage Floor Area**

34.48 sq. m. (371.13 sq. ft.)

Site Area 305 sq. m. (3,291 sq. ft.)

**Titles** TY235973 / TY455227