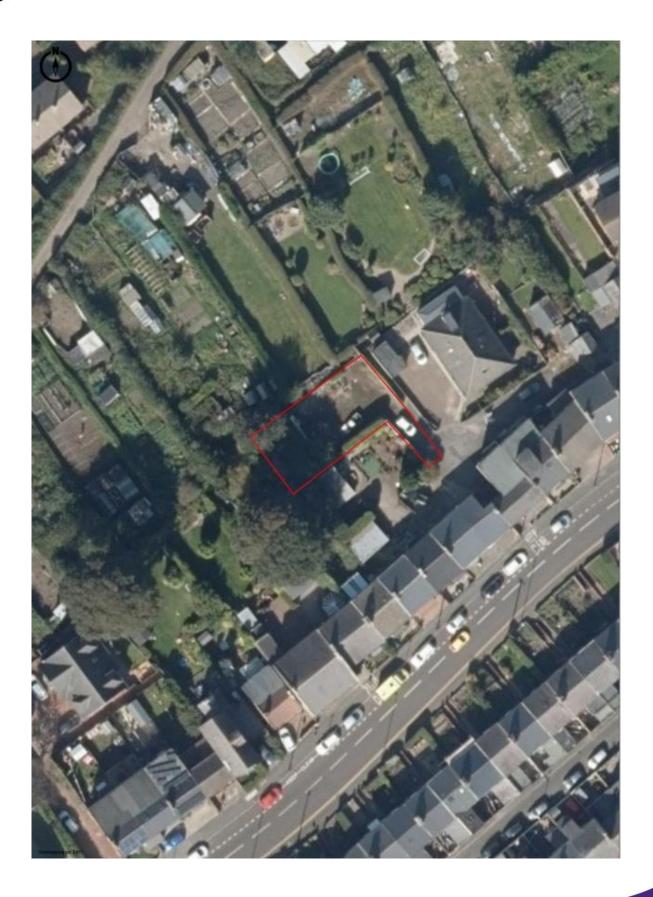

## Description

Rook Matthews Sayer are delighted to bring to the market a plot of circa 305 sq. m. (3,291 sq. ft.). The site is well maintained grass surface surrounded by hedges and walls. The site benefits from a double garage/workshop currently used for storage. The site would suit a variety of uses subject to planning.

## **Garage Floor Area**

34.48 sq. m. (371.13 sq. ft.)

Site Area 305 sq. m. (3,291 sq. ft.)

**Titles** TY235973 / TY455227