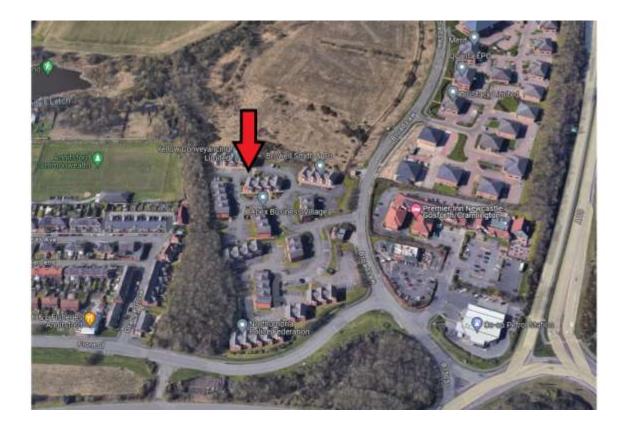

#### Location

Apex Business Centre is well located, with links to A19, A1 and A189 within close proximity. Situated within walking distance of the Moor Farm roundabout (which links the A19 & A189 roads), the business centre has a large range of various tenants and has become a great hub for many companies.

Nearby facilities including Co-operative Petrol Station, Beefeaters, McDonalds & Premier Inn.