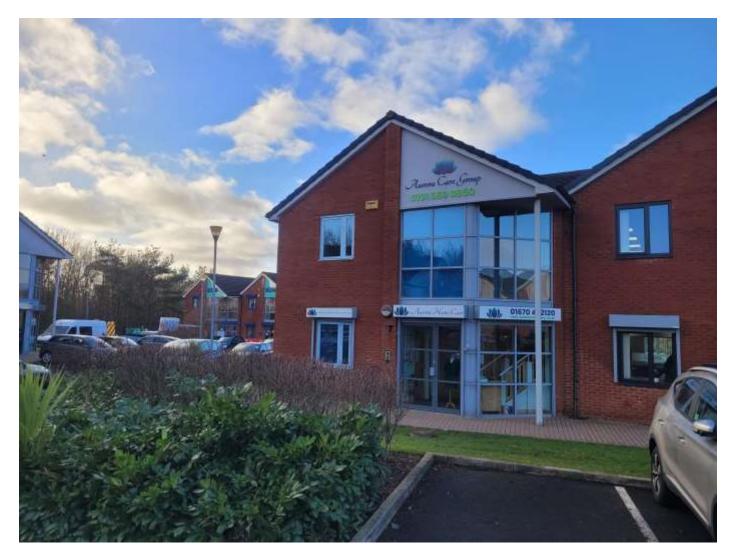

## Unit 37 Apex Business Centre, Annitsford, NE23 7BF

- Two Storey Office Space within Business Centre
- Floor Area circa 141.23 sq.m. (1,520.2 sq.ft.)
- Excellent Links to A19 & A1(M)
- Allocated Parking Bays
- Very Well Presented
- Great Owner Occupy/Investment Opportunity

#### Location

Apex Business Centre is well located, with links to A19, A1 and A189 within close proximity. Situated within walking distance of the Moor Farm roundabout (which links the A19 & A189 roads), the business centre has a large range of various tenants and has become a great hub for many companies.

Nearby facilities including Co-operative Petrol Station, Beefeaters, McDonalds & Premier Inn.