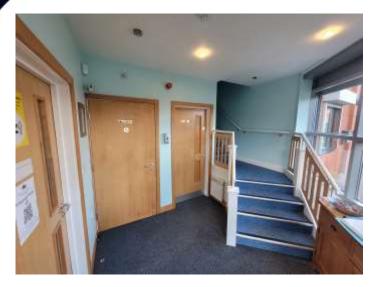

#### Description

Two storey well-presented office space, of brick construction.

Internally the unit consists of ground floor office space, kitchen, storage room and smaller office. The first floor consists of open plan office space, with a rear boardroom and kitchenette.

There are w/c facilities, on the ground floor (lobby area).

The unit is well presented, with suspended ceilings, air conditioning, carpeted throughout and an allocated parking, at the front, also benefitting from an alarm system.