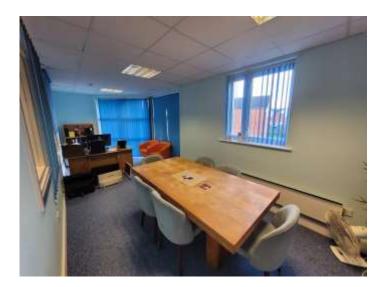

#### Description

Two storey well-presented office space, of brick construction.

Internally the unit consists of ground floor office space, kitchen, storage room and smaller office. The first floor consists of open plan office space, with a rear boardroom and kitchenette.

There are w/c facilities, on the ground floor (lobby area).

The unit is well presented, with suspended ceilings, air conditioning, carpeted throughout and an allocated parking, at the front, also benefitting from an alarm system.