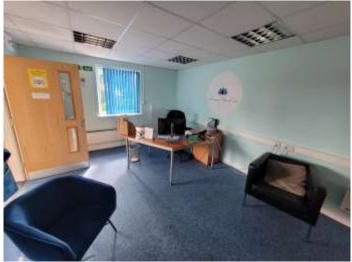

#### Description

Two storey well-presented office space, of brick construction.

Internally the unit consists of ground floor office space, kitchen, storage room and smaller office. The first floor consists of open plan office space, with a rear boardroom and kitchenette.

There are w/c facilities, on the ground floor (lobby area).

The unit is well presented, with suspended ceilings, air conditioning, carpeted throughout and an allocated parking, at the front, also benefitting from an alarm system.