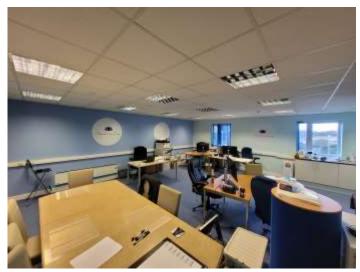

#### Description

Two storey well-presented office space, of brick construction.

Internally the unit consists of ground floor office space, kitchen, storage room and smaller office. The first floor consists of open plan office space, with a rear boardroom and kitchenette.

There are w/c facilities, on the ground floor (lobby area).

The unit is well presented, with suspended ceilings, air conditioning, carpeted throughout and an allocated parking, at the front, also benefitting from an alarm system.