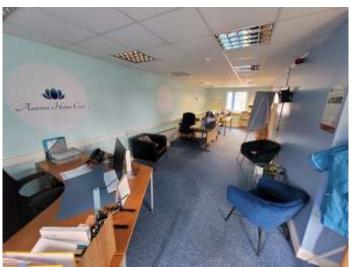

#### Description

Two storey well-presented office space, of brick construction.

Internally the unit consists of ground floor office space, kitchen, storage room and smaller office. The first floor consists of open plan office space, with a rear boardroom and kitchenette.

There are w/c facilities, on the ground floor (lobby area).

The unit is well presented, with suspended ceilings, air conditioning, carpeted throughout and an allocated parking, at the front, also benefitting from an alarm system.