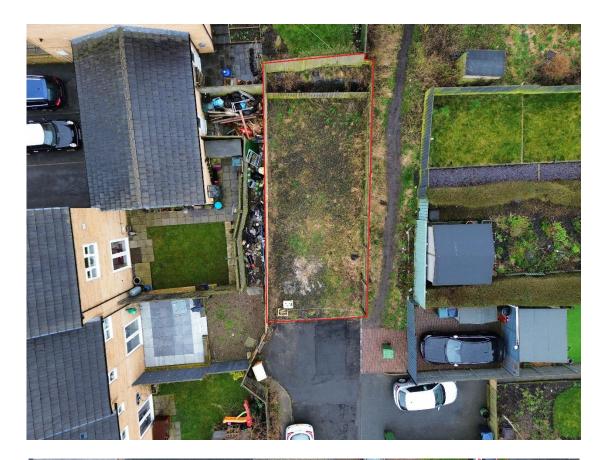

## Land Rear of 23 Clifford Terrace, Crawcrook NE40 4UA

- Rectangular Land / Plot
- Site Area 909.2 sq. ft. (84.47 sq. m.)
- Suitable for a Variety of Uses (stpp)
- Located within a Residential Housing Estate

#### Description

Rook Matthews Sayer are delighted to bring to the market this small plot circa 909.2 sq. ft. (84.47 sq. m.) enclosed by wooden fencing.

#### Area

909.2 sq. ft. (84.47 sq. m.)