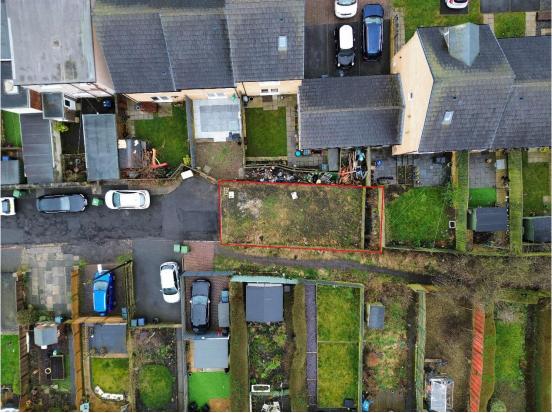

## Land Rear of 23 Clifford Terrace, Crawcrook NE40 4UA

- Rectangular Land / Plot
- Site Area 909.2 sq. ft. (84.47 sq. m.)
- Suitable for a Variety of Uses (stpp)
- Located within a Residential Housing Estate

#### Location

The plot is located at the end of Clifford Terrace just off Main Street (B6317) in the semi-rural village of Crawcrook, Ryton which has a good selection of amenities including a library, Co-op, fuel stations and a host of independent retailers.