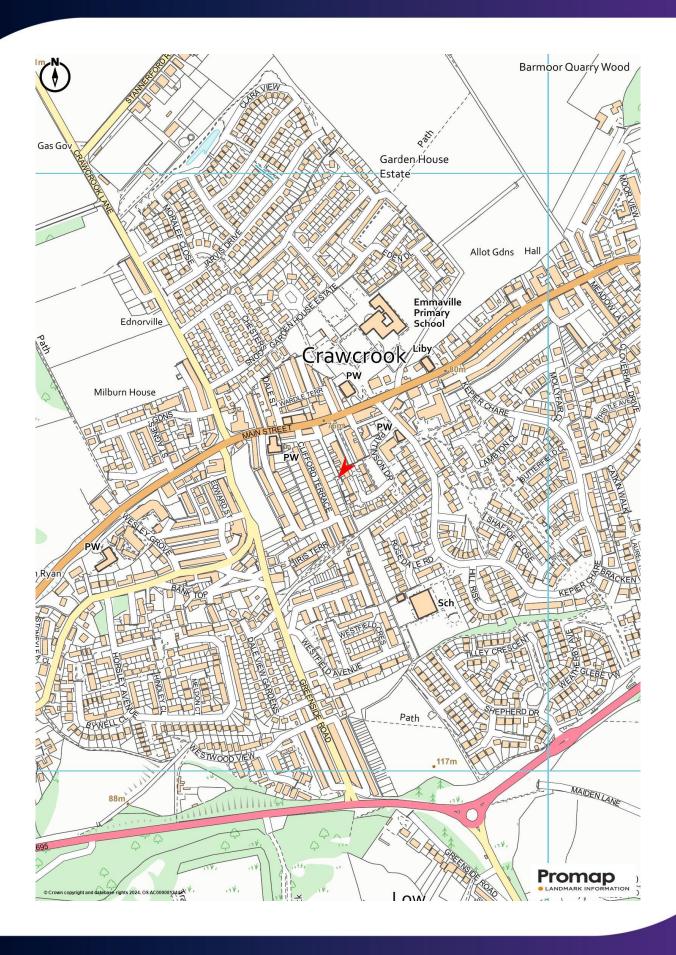

#### Location

The plot is located at the end of Clifford Terrace just off Main Street (B6317) in the semi-rural village of Crawcrook, Ryton which has a good selection of amenities including a library, Co-op, fuel stations and a host of independent retailers.