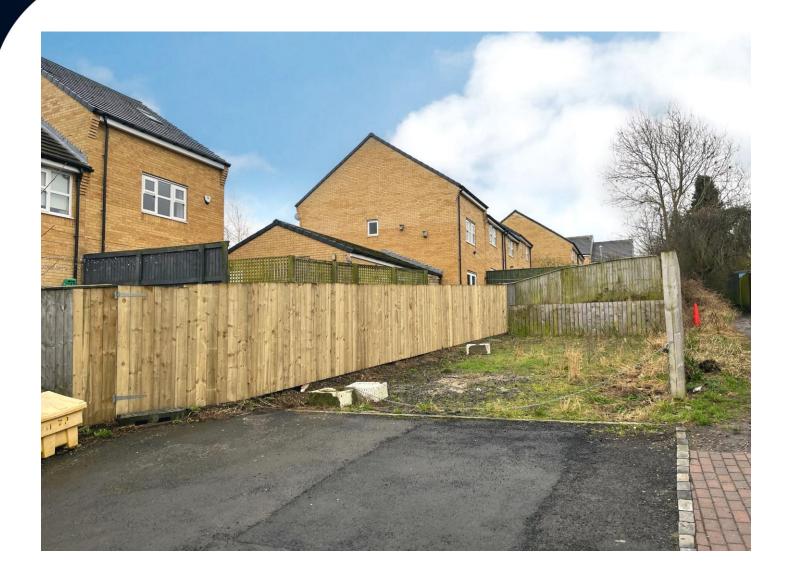

## Land Rear of 23 Clifford Terrace, Crawcrook NE40 4UA

- Rectangular Land / Plot
- Site Area 909.2 sq. ft. (84.47 sq. m.)
- Suitable for a Variety of Uses (stpp)
- Located within a Residential Housing Estate

#### Description

Rook Matthews Sayer are delighted to bring to the market this small plot circa 909.2 sq. ft. (84.47 sq. m.) enclosed by wooden fencing.