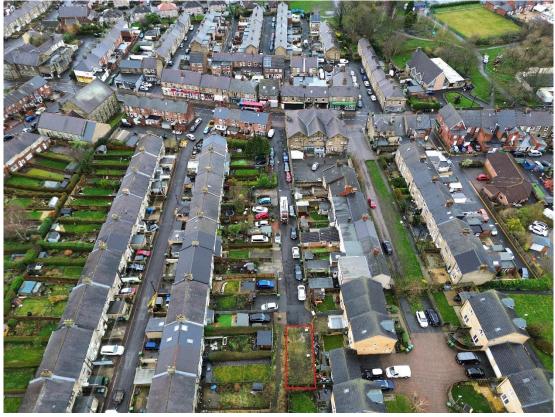

## Land Rear of 23 Clifford Terrace, Crawcrook NE40 4UA

- Rectangular Land / Plot
- Site Area 909.2 sq. ft. (84.47 sq. m.)
- Suitable for a Variety of Uses (stpp)
- Located within a Residential Housing Estate

#### Description

Rook Matthews Sayer are delighted to bring to the market this small plot circa 909.2 sq. ft. (84.47 sq. m.) enclosed by wooden fencing.

#### Area

909.2 sq. ft. (84.47 sq. m.)