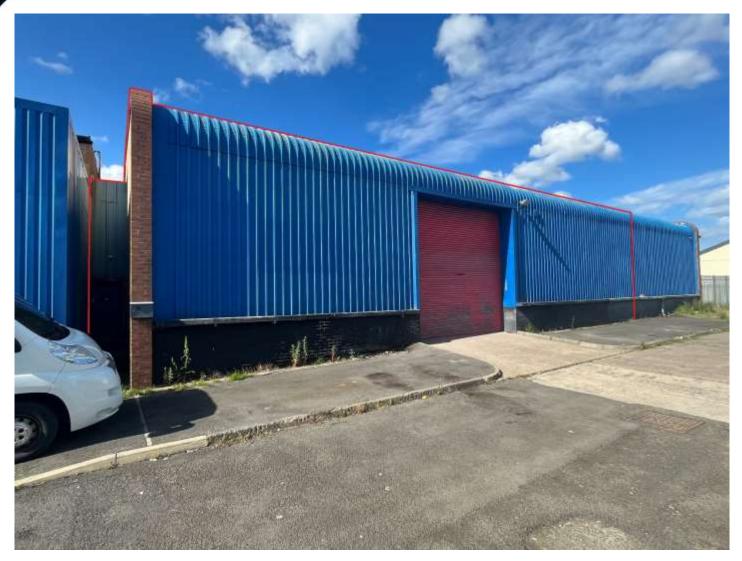

### Unit 7a Jubilee Industrial Estate, Ashington, Northumberland NE63 8UB

- Industrial Unit / Warehouse
- Small Business Rate Relief
- Large Electric Roller Shutters
- Excellent Investment Opportunity
- Floor Area 2,012 sq. ft. (186 sq. m.)
- Suitable for a Variety of Uses
- Within Popular Industrial Estate
- Excellent Transport Links

#### Location

The unit is located within Jubilee Industrial Estate an established industrial location in Ashington on the edge of the town centre. The position has great access to the wider Northumberland North East conurbation via the A189 spine road which provides dual carriageway access to both the A19 and A1(M).

#### Description

A mid terrace industrial unit of steel portal frame construction with block work walls and a metal profile sheet pitched roof. Internally the unit is open plan with small office and W.C facilities, there is a large single roller shutter at the front of the property.