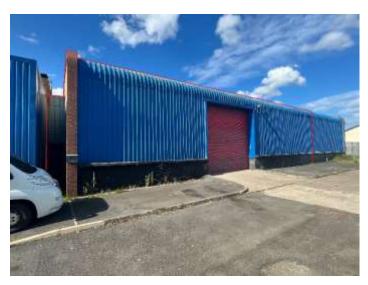

### Unit 7a Jubilee Industrial Estate, Ashington, Northumberland NE63 8UB

- Industrial Unit / Warehouse
- Small Business Rate Relief
- Large Electric Roller Shutters
- Excellent Investment Opportunity
- Floor Area 2,012 sq. ft. (186 sq. m.)
- Suitable for a Variety of Uses
- Within Popular Industrial Estate
- Excellent Transport Links

#### Description

A mid terrace industrial unit of steel portal frame construction with block work walls and a metal profile sheet pitched roof. Internally the unit is open plan with small office and W.C facilities, there is a large single roller shutter at the front of the property.