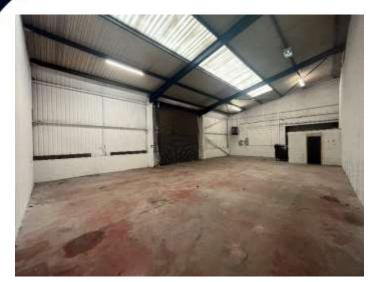

#### Description

A mid terrace industrial unit of steel portal frame construction with block work walls and a metal profile sheet pitched roof. Internally the unit is open plan with small office and W.C facilities, there is a large single roller shutter at the front of the property.