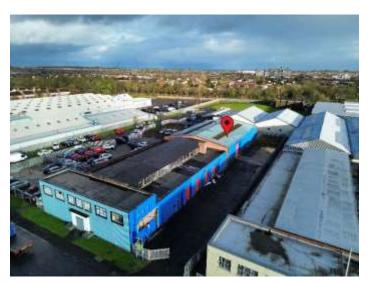

#### Location

The unit is located within Jubilee Industrial Estate an established industrial location in Ashington on the edge of the town centre. The position has great access to the wider Northumberland North East conurbation via the A189 spine road which provides dual carriageway access to both the A19 and A1(M).