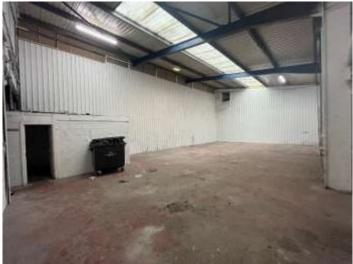

#### Description

A mid terrace industrial unit of steel portal frame construction with block work walls and a metal profile sheet pitched roof. Internally the unit is open plan with small office and W.C facilities, there is a large single roller shutter at the front of the property.