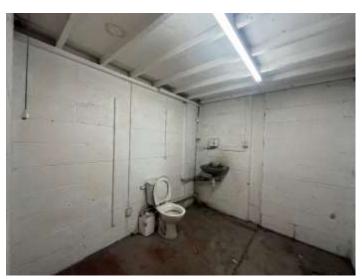

#### Description

A mid terrace industrial unit of steel portal frame construction with block work walls and a metal profile sheet pitched roof. Internally the unit is open plan with small office and W.C facilities, there is a large single roller shutter at the front of the property.