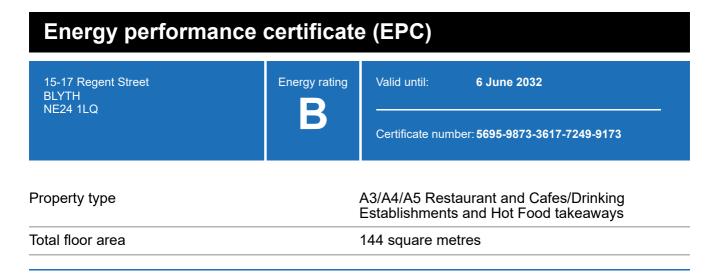

## **Energy rating and score**

This property's energy rating is B.

Properties get a rating from A+ (best) to G (worst) and a score.

The better the rating and score, the lower your property's carbon emissions are likely to be.