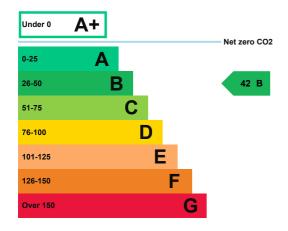

## **Energy rating and score**

This property's energy rating is B.

Properties get a rating from A+ (best) to G (worst) and a score.

The better the rating and score, the lower your property's carbon emissions are likely to be.

# How this property compares to others

Properties similar to this one could have ratings:

| If newly built                   | 22 A |
|----------------------------------|------|
| If typical of the existing stock | 65 C |