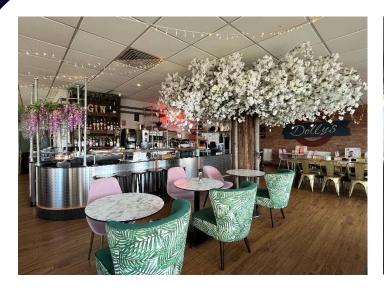

#### The Business

Our client took over this well established business in mid 2023, it has been trading since 2006, with many repeat and long standing customers.

Internally, the unit is very well presented, with a large enchanting tree, as a main centrepiece in the open plan seating area, upon your arrival to the café.

There is seating for 67 internally with scope to potentially expand the number of seats, and a fully equipped kitchen ready for the new owners to take control.