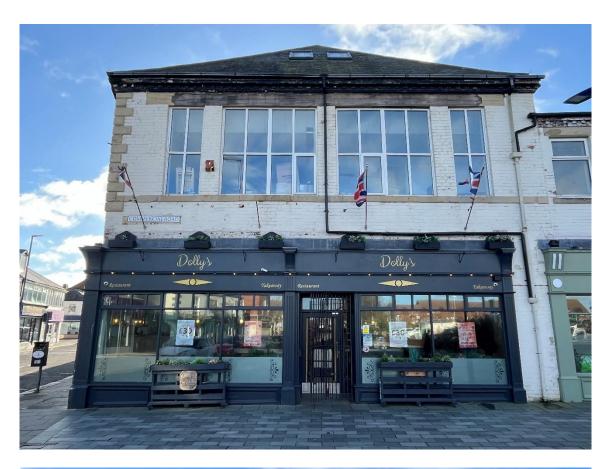

#### Location

The business is located on the corner of Regent Street and Commercial Street, in Blyth Town Centre. In a prime corner position, you will also find Morrisons, situated opposite, with a large car park. The town centre is currently in the early stages of some investment (to be around £25 million), which will increase visitors, to the area, as well as other businesses.

#### The Business

Our client took over this well established business in mid 2023, it has been trading since 2006, with many repeat and long standing customers.

Internally, the unit is very well presented, with a large enchanting tree, as a main centrepiece in the open plan seating area, upon your arrival to the café.