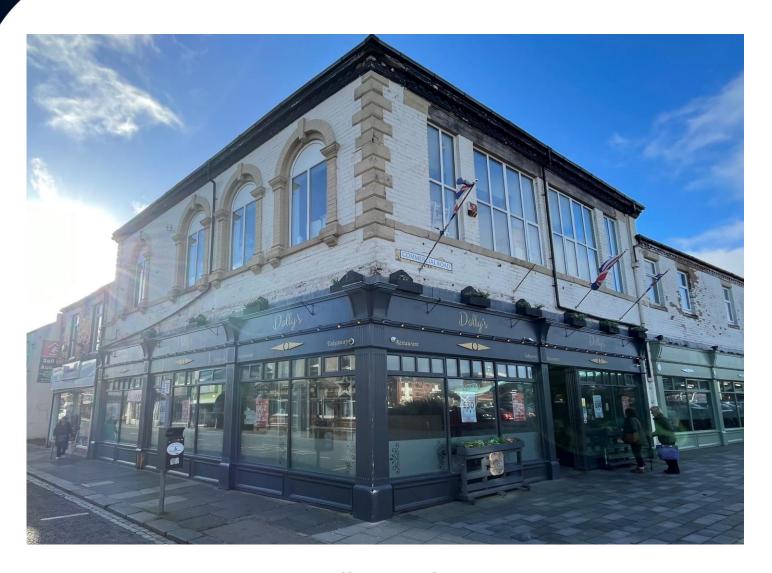

### **Dolly Dimples**

15-17 Regent Street, Blyth, Northumberland NE24 1LQ

- Café & Bistro Business
- 67 Internal Covers
- Very Well Presented
- Premises Licence until 11pm
- Fully Equipped for the Trade

#### Location

The business is located on the corner of Regent Street and Commercial Street, in Blyth Town Centre. In a prime corner position, you will also find Morrisons, situated opposite, with a large car park. The town centre is currently in the early stages of some investment (to be around £25 million), which will increase visitors, to the area, as well as other businesses.