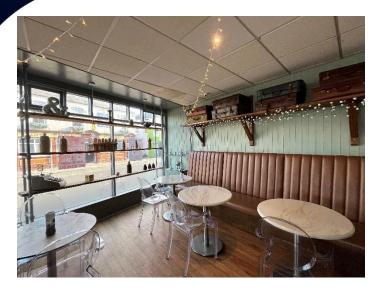

#### The Business

Our client took over this well established business in mid 2023, it has been trading since 2006, with many repeat and long standing customers.

Internally, the unit is very well presented, with a large enchanting tree, as a main centrepiece in the open plan seating area, upon your arrival to the café.

There is seating for 67 internally with scope to potentially expand the number of seats, and a fully equipped kitchen ready for the new owners to take control.