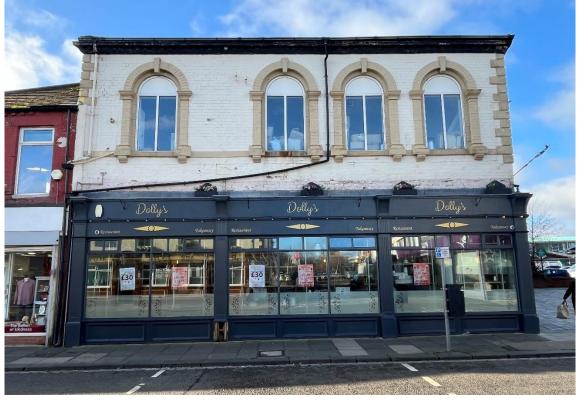

#### Location

The business is located on the corner of Regent Street and Commercial Street, in Blyth Town Centre. In a prime corner position, you will also find Morrisons, situated opposite, with a large car park. The town centre is currently in the early stages of some investment (to be around £25 million), which will increase visitors, to the area, as well as other businesses.

#### The Business

Our client took over this well established business in mid 2023, it has been trading since 2006, with many repeat and long standing customers.

Internally, the unit is very well presented, with a large enchanting tree, as a main centrepiece in the open plan seating area, upon your arrival to the café.