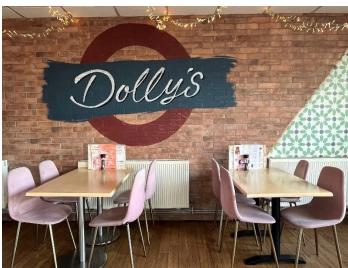

#### The Business

Our client took over this well established business in mid 2023, it has been trading since 2006, with many repeat and long standing customers.

Internally, the unit is very well presented, with a large enchanting tree, as a main centrepiece in the open plan seating area, upon your arrival to the café.

There is seating for 67 internally with scope to potentially expand the number of seats, and a fully equipped kitchen ready for the new owners to take control.