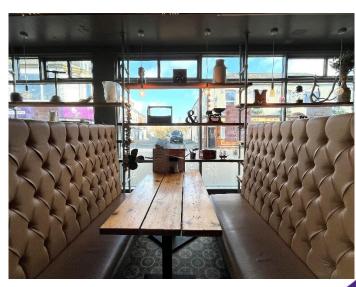

#### The Business

Our client took over this well established business in mid 2023, it has been trading since 2006, with many repeat and long standing customers.

Internally, the unit is very well presented, with a large enchanting tree, as a main centrepiece in the open plan seating area, upon your arrival to the café.

There is seating for 67 internally with scope to potentially expand the number of seats, and a fully equipped kitchen ready for the new owners to take control.