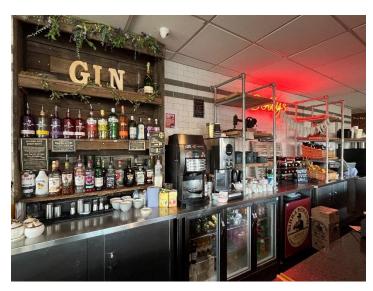

### Equipment (but not limited to)

Espresso machine (leased)

Lincot FilterFlow Tall Water Boiler

Class EQ Glasswasher

True Tall Refrigerator

Polar Tall Refrigerator

2 x Microwave Ovens

2 x Blizzard Double Fryer

Buffalo 6 Ring Gas Cooker

Large Panini Press

Toaster

Polar Wine Fridge

Birra Moretti Self-Contained Keg (Draught)

Polar Drinks Fridge

Excel Under Bench Fridge

Gastro-line Fridge

Elstar Under Bench Fridge

Ice Cream Display & Cold Storage Unit

Various Benches & Bins

Utensils, Pots & Pans

Shelving, Sinks and Washing Machine

Various Cake Stands & Displays

Circa 21 Tables & 3 Baby Highchairs

Polar Tal Double Refrigerator & Double Freezer

True Triple Door Refrigerator

\*This inventory may be subject to chances.