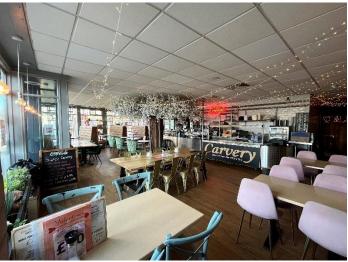

There is seating for 67 internally with scope to potentially expand the number of seats, and a fully equipped kitchen ready for the new owners to take control.