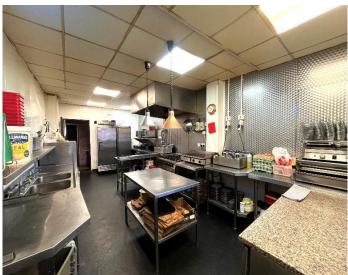

There is seating for 67 internally with scope to potentially expand the number of seats, and a fully equipped kitchen ready for the new owners to take control.

### Equipment (but not limited to)

Espresso machine (leased)

Lincot FilterFlow Tall Water Boiler

Class EQ Glasswasher

True Tall Refrigerator

Polar Tall Refrigerator

2 x Microwave Ovens

2 x Blizzard Double Fryer

Buffalo 6 Ring Gas Cooker

Large Panini Press

Toaster

Polar Wine Fridge

Birra Moretti Self-Contained Keg (Draught)

Polar Drinks Fridge

Excel Under Bench Fridge

Gastro-line Fridge

Elstar Under Bench Fridge

Ice Cream Display & Cold Storage Unit

Various Benches & Bins

Utensils, Pots & Pans

Shelving, Sinks and Washing Machine

Various Cake Stands & Displays

Circa 21 Tables & 3 Baby Highchairs

Polar Tal Double Refrigerator & Double Freezer

True Triple Door Refrigerator

\*This inventory may be subject to chances.