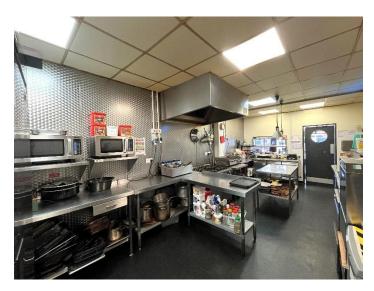

There is seating for 67 internally with scope to potentially expand the number of seats, and a fully equipped kitchen ready for the new owners to take control.

### Equipment (but not limited to)

Espresso machine (leased)

Lincot FilterFlow Tall Water Boiler

Class EQ Glasswasher

True Tall Refrigerator

Polar Tall Refrigerator

2 x Microwave Ovens

2 x Blizzard Double Fryer

Buffalo 6 Ring Gas Cooker

Large Panini Press

Toaster

Polar Wine Fridge

Birra Moretti Self-Contained Keg (Draught)

Polar Drinks Fridge

Excel Under Bench Fridge

Gastro-line Fridge

Elstar Under Bench Fridge

Ice Cream Display & Cold Storage Unit

Various Benches & Bins

Utensils, Pots & Pans

Shelving, Sinks and Washing Machine

Various Cake Stands & Displays

Circa 21 Tables & 3 Baby Highchairs

Polar Tal Double Refrigerator & Double Freezer

True Triple Door Refrigerator

\*This inventory may be subject to chances.