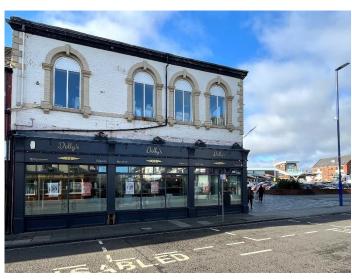

#### Location

The business is located on the corner of Regent Street and Commercial Street, in Blyth Town Centre. In a prime corner position, you will also find Morrisons, situated opposite, with a large car park. The town centre is currently in the early stages of some investment (to be around £25 million), which will increase visitors, to the area, as well as other businesses.

#### The Business

Our client took over this well established business in mid 2023, it has been trading since 2006, with many repeat and long standing customers.

Internally, the unit is very well presented, with a large enchanting tree, as a main centrepiece in the open plan seating area, upon your arrival to the café.