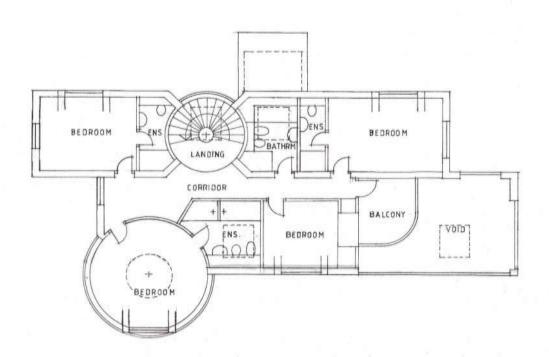

## **RESIDENTIAL DEVELOPMENT SITE**

Land Adjoining, The Old Farmhouse, Townhead Farm, Ulgham NE61 3AN

- Planning Permission Granted
- Four-Bedroom Detached Dormer Bungalow with Double Garage
- 0.25 acres (0.101 hectares)
- Well Maintained Site
- Located within the Picturesque Village of Ulgham

## **Planning Permission**

There is planning permission to build a 4-bedroom detached dormer bungalow with double garage. Thu 28 Dec 2017