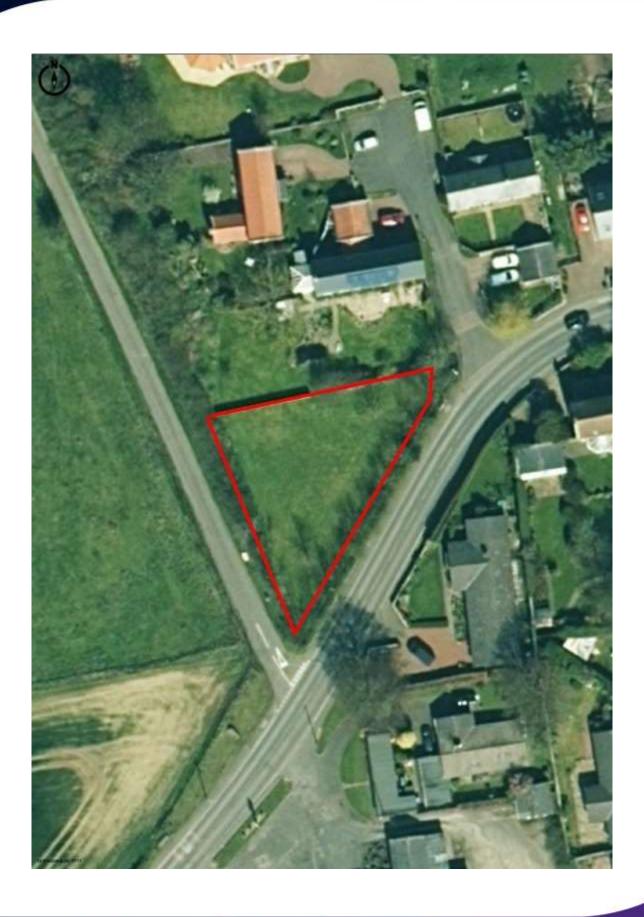

## **RESIDENTIAL DEVELOPMENT SITE**

Land Adjoining, The Old Farmhouse, Townhead Farm, Ulgham NE61 3AN

- Planning Permission Granted
- Four-Bedroom Detached Dormer Bungalow with Double Garage
- 0.25 acres (0.101 hectares)
- Well Maintained Site
- Located within the Picturesque Village of Ulgham

### Description

Rook Matthews Sayer are delighted to bring to the market a building plot of circa. 0.25 acres (0.101 hectares). The site is well maintained grass surface surrounded by hedges and trees.