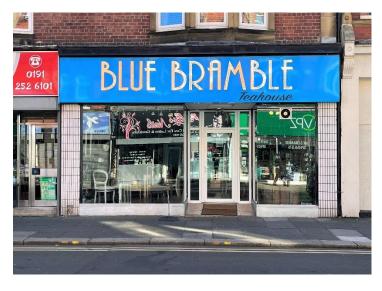

### **Blue Bramble Teahouse**

251 – 253 Whitley Road, Whitley Bay NE26 2SY

- High Levels of Passing Trade
- Rent £10,800 per annum
- Ground & Basement Levels
- Huge Scope to Increase Trade
- Website & Social Media Pages
- Turnover circa £1,300-£1,400 p/w
- Circa 22 Covers
- Well Presented Unit
- Genuine Reason for Sale
- Includes Yellow Bird Teas Website

#### Location

The business is located on Whitley Road towards the town centre end of the Road, it therefore enjoys excellent footfall and passing trade. Other tenants are a mix of independent and national businesses including specialist retailers, Whitley Bay and the surrounding areas of Monkseaton, Cullercoats, and Tynemouth are densely populated and attract businesses from other parts of the region. There is a good transport system including buses and the Tyne & Wear Metro system.