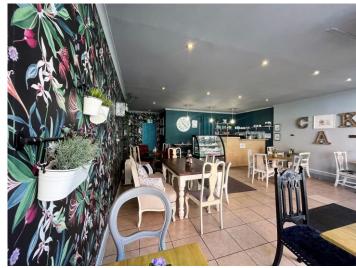

#### **The Premises**

The business occupies the ground floor and basement of a mid-terraced property. It is double fronted and has a recessed entrance. The business is briefly set up with customer seating area for circa 22 covers to the front, fully equipped kitchen and preparation area to the rear and customer w/c facilities off the seating area. There is a large basement area which is currently used for storage.

#### The Business

Blue Bramble Teahouse & Yellow Bird Teas has traded from this location since 2018 although a similar business has traded from here for many years, it is therefore well known with a good customer base. The business offers a good selection of freshly homemade cakes, sandwiches and savoury produce as well as a large selection of the finest loose tea and locally sourced coffee.