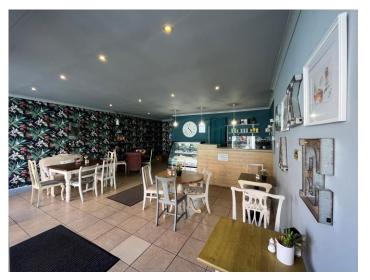

#### **The Premises**

The business occupies the ground floor and basement of a mid-terraced property. It is double fronted and has a recessed entrance. The business is briefly set up with customer seating area for circa 22 covers to the front, fully equipped kitchen and preparation area to the rear and customer w/c facilities off the seating area. There is a large basement area which is currently used for storage.

#### The Business

Blue Bramble Teahouse & Yellow Bird Teas has traded from this location since 2018 although a similar business has traded from here for many years, it is therefore well known with a good customer base. The business offers a good selection of freshly homemade cakes, sandwiches and savoury produce as well as a large selection of the finest loose tea and locally sourced coffee.