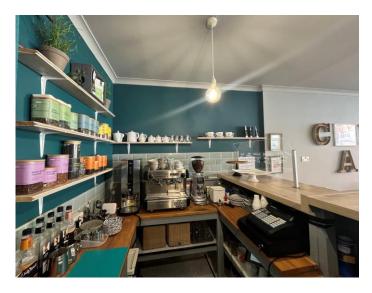

#### **The Premises**

The business occupies the ground floor and basement of a mid-terraced property. It is double fronted and has a recessed entrance. The business is briefly set up with customer seating area for circa 22 covers to the front, fully equipped kitchen and preparation area to the rear and customer w/c facilities off the seating area. There is a large basement area which is currently used for storage.

#### The Business

Blue Bramble Teahouse & Yellow Bird Teas has traded from this location since 2018 although a similar business has traded from here for many years, it is therefore well known with a good customer base. The business offers a good selection of freshly homemade cakes, sandwiches and savoury produce as well as a large selection of the finest loose tea and locally sourced coffee.