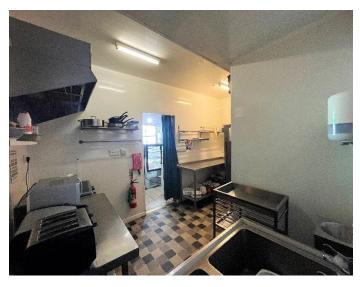

#### **The Premises**

The business occupies the ground floor and basement of a mid-terraced property. It is double fronted and has a recessed entrance. The business is briefly set up with customer seating area for circa 22 covers to the front, fully equipped kitchen and preparation area to the rear and customer w/c facilities off the seating area. There is a large basement area which is currently used for storage.

#### The Business

Blue Bramble Teahouse & Yellow Bird Teas has traded from this location since 2018 although a similar business has traded from here for many years, it is therefore well known with a good customer base. The business offers a good selection of freshly homemade cakes, sandwiches and savoury produce as well as a large selection of the finest loose tea and locally sourced coffee.