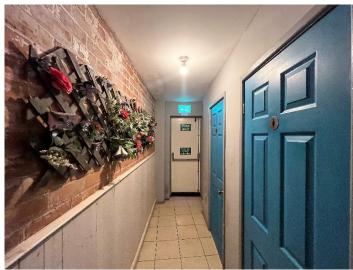

#### **The Premises**

The business occupies the ground floor and basement of a mid-terraced property. It is double fronted and has a recessed entrance. The business is briefly set up with customer seating area for circa 22 covers to the front, fully equipped kitchen and preparation area to the rear and customer w/c facilities off the seating area. There is a large basement area which is currently used for storage.