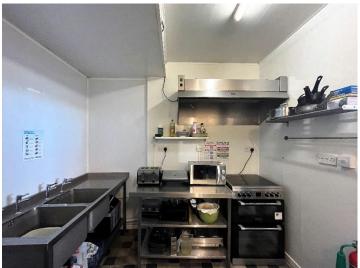

#### **The Premises**

The business occupies the ground floor and basement of a mid-terraced property. It is double fronted and has a recessed entrance. The business is briefly set up with customer seating area for circa 22 covers to the front, fully equipped kitchen and preparation area to the rear and customer w/c facilities off the seating area. There is a large basement area which is currently used for storage.

#### The Business

Blue Bramble Teahouse & Yellow Bird Teas has traded from this location since 2018 although a similar business has traded from here for many years, it is therefore well known with a good customer base. The business offers a good selection of freshly homemade cakes, sandwiches and savoury produce as well as a large selection of the finest loose tea and locally sourced coffee.