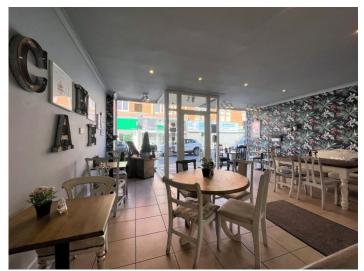

#### **The Premises**

The business occupies the ground floor and basement of a mid-terraced property. It is double fronted and has a recessed entrance. The business is briefly set up with customer seating area for circa 22 covers to the front, fully equipped kitchen and preparation area to the rear and customer w/c facilities off the seating area. There is a large basement area which is currently used for storage.

#### The Business

Blue Bramble Teahouse & Yellow Bird Teas has traded from this location since 2018 although a similar business has traded from here for many years, it is therefore well known with a good customer base. The business offers a good selection of freshly homemade cakes, sandwiches and savoury produce as well as a large selection of the finest loose tea and locally sourced coffee.