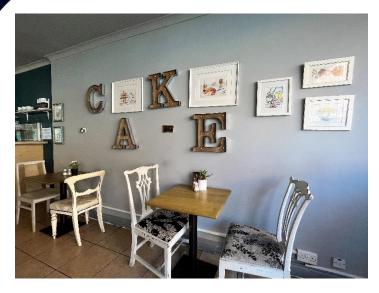

#### **The Premises**

The business occupies the ground floor and basement of a mid-terraced property. It is double fronted and has a recessed entrance. The business is briefly set up with customer seating area for circa 22 covers to the front, fully equipped kitchen and preparation area to the rear and customer w/c facilities off the seating area. There is a large basement area which is currently used for storage.

#### The Business

Blue Bramble Teahouse & Yellow Bird Teas has traded from this location since 2018 although a similar business has traded from here for many years, it is therefore well known with a good customer base. The business offers a good selection of freshly homemade cakes, sandwiches and savoury produce as well as a large selection of the finest loose tea and locally sourced coffee.