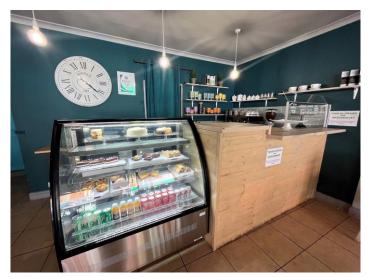

#### **The Premises**

The business occupies the ground floor and basement of a mid-terraced property. It is double fronted and has a recessed entrance. The business is briefly set up with customer seating area for circa 22 covers to the front, fully equipped kitchen and preparation area to the rear and customer w/c facilities off the seating area. There is a large basement area which is currently used for storage.

#### The Business

Blue Bramble Teahouse & Yellow Bird Teas has traded from this location since 2018 although a similar business has traded from here for many years, it is therefore well known with a good customer base. The business offers a good selection of freshly homemade cakes, sandwiches and savoury produce as well as a large selection of the finest loose tea and locally sourced coffee.