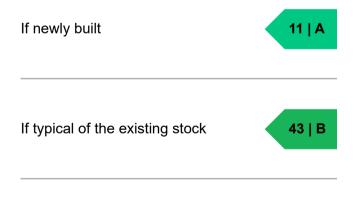

# How this property compares to others

Properties similar to this one could have ratings:

Properties are given a rating from A+ (most efficient) to G (least efficient).