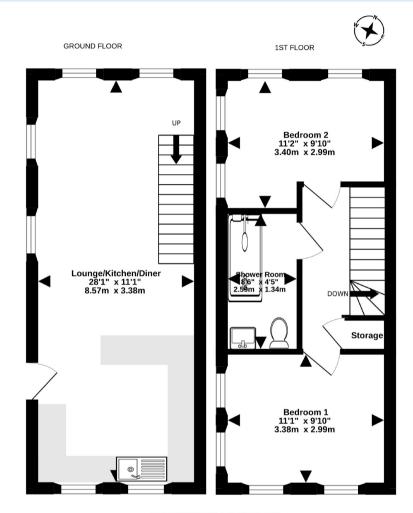

## St George - £270,000

2 bed maisonette 20 Albert Grove South, BS5 7HU

FROST AND RED HOUSE, ST GEORGE, BS5 7HU

TOTAL FLOOR AREA : 635sq.ft. (59.0 sq.m.) approx. Whist every attemp has been made to ensure the accuracy of the floorpian contained here, measurements of doors, windows, crooms and any other litems are approximate and no responsibility is taken for any error, omission or mis-statement. This plan is for illustrative purposes only and should be used as such by any prospective purchaser. The services, systems and applicates shown have not been tested and no guarantee and with theroign efficiency carb to given. Made with Metropic X6203

## Overview

This modern and airy apartment also consists of open living to the ground floor, two generous bedrooms and a family bathroom to the first and gated allocated parking to the rear. The property also has a spacious loft space perfect for storage. An excellent investment opportunity in an area which is constantly growing and increasing in popularity and value.