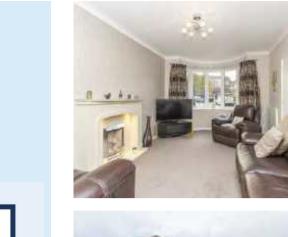

To the ground floor you will find an entrance hall, lounge with bay, dining room, fitted kitchen/ breakfast room with integrated appliances and marble worktops, utility room and cloakroom.

To the first floor there are 3 bedrooms and a 3 piece bathroom suite. The master bedroom also benefits from fitted wardrobes, fitted units into the bay and an en-suite.