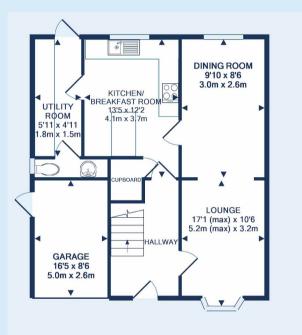

## Emersons Green - £400,000

3 bed detached house 14 Farm Close, BS16 7BU

Situated on arguably one of the most desirable Cul-De-Sacs in Emersons Green, this Redrow built detached home constructed to their "Wordsworth" specification is finished to a high standard throughout.

To the ground floor you will find an entrance hall, lounge with bay, dining room, fitted kitchen/ breakfast room with integrated appliances and marble worktops, utility room and cloakroom.

To the first floor there are 3 bedrooms and a 3 piece bathroom suite. The master bedroom also benefits from fitted wardrobes, fitted units into the bay and an en-suite.

This family home also includes gas central heating, double glazing, front and rear gardens which have recently been refurbished offering low maintenance outdoor living, garage and off street parking for several cars.

**GROUND FLOOR** 

1ST FLOOR

BEDROOM 2

10'10 x 10'6

3.3m x 3.2m

BEDROOM 1 11'6 x 10'10

3.5m x 3.3m

BEDROOM

3 10'6 x 6'11

3.2m x 2.1n

Made with Metropix ©2019