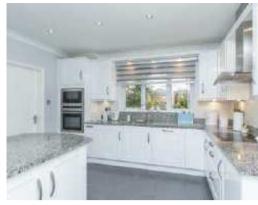

To the ground floor you will find an entrance hall, lounge with bay, dining room, fitted kitchen/ breakfast room with integrated appliances and marble worktops, utility room and cloakroom.

To the first floor there are 3 bedrooms and a 3 piece bathroom suite. The master bedroom also benefits from fitted wardrobes, fitted units into the bay and an en-suite.