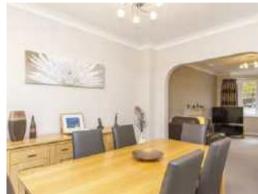

To the ground floor you will find an entrance hall, lounge with bay, dining room, fitted kitchen/ breakfast room with integrated appliances and marble worktops, utility room and cloakroom.

To the first floor there are 3 bedrooms and a 3 piece bathroom suite. The master bedroom also benefits from fitted wardrobes, fitted units into the bay and an en-suite.