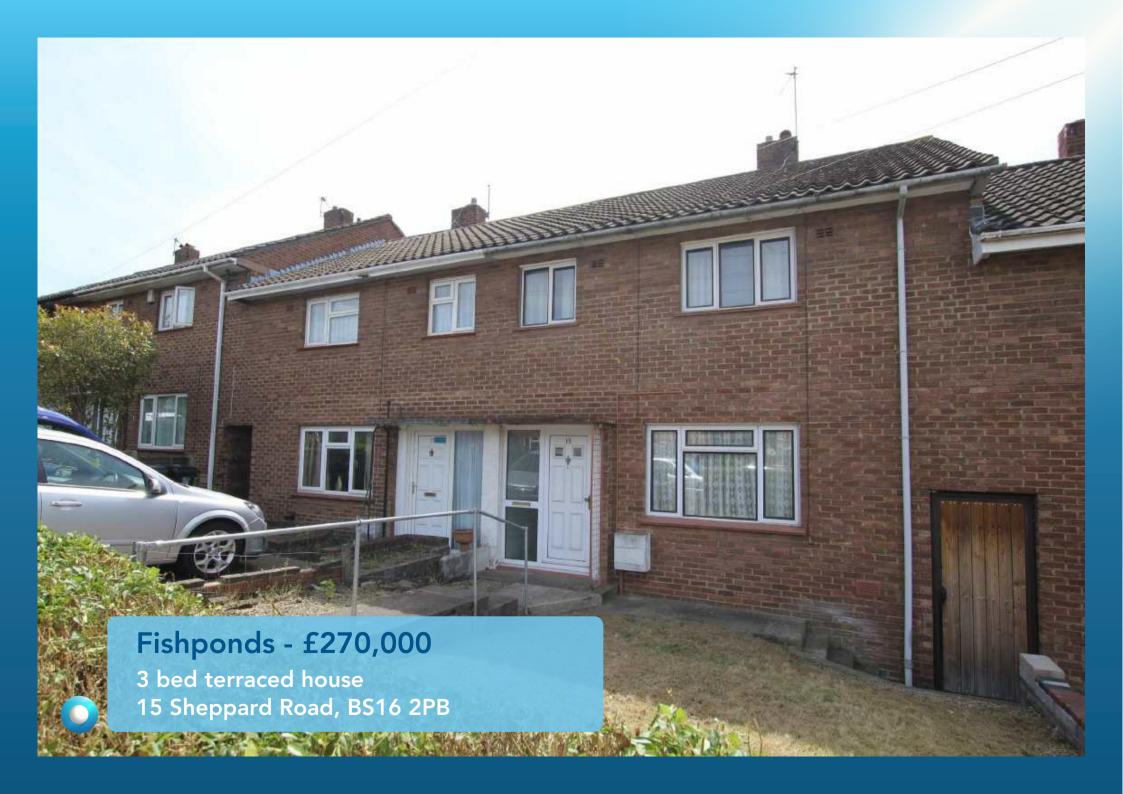

This 3 bedroom terraced home is located on the outskirts of Fishponds that fringe with Downend. Ideally located for local schools, bus links and for open green space such as the very popular Vassalls Park, this would make an ideal starter family home.

The property has been within the family for many decades and is now in need of updating through out. It benefits from double glazing, gas central heating and a large lawned garden to the rear. The accommodation offers a spacious entrance hall, 2 reception rooms, a kitchen with patio door leading to the rear garden, 2 double bedrooms, 1 single bedroom and walk in shower room. Outside there gardens to both the front and the back of the property, there is also a shared access down the side of the property. Off street parking could be created subject to permission from the local council.