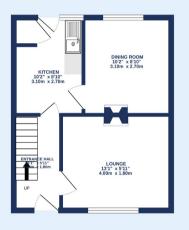

GROUND FLOOR 1ST FLOOR

Whilst every attempt has been made to ensure the accuracy of the floorplan contained here, measuremen of doors, windows, rooms and any other items are approximate and no responsibility is taken for any error ornission or mis-attement. This plan is for illustrative purposes only and should be used as such by any prospective purchaser. The services, systems and appliances shown have not been tested and no guarant

The property has been within the family for many decades and is now in need of updating through out. It benefits from double glazing, gas central heating and a large lawned garden to the rear. The accommodation offers a spacious entrance hall, 2 reception rooms, a kitchen with patio door leading to the rear garden, 2 double bedrooms, 1 single bedroom and walk in shower room. Outside there gardens to both the front and the back of the property, there is also a shared access down the side of the property. Off street parking could be created subject to permission from the local council.