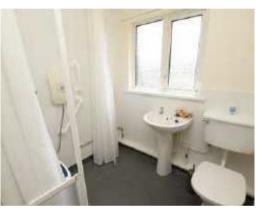

The property has been within the family for many decades and is now in need of updating through out. It benefits from double glazing, gas central heating and a large lawned garden to the rear. The accommodation offers a spacious entrance hall, 2 reception rooms, a kitchen with patio door leading to the rear garden, 2 double bedrooms, 1 single bedroom and walk in shower room. Outside there gardens to both the front and the back of the property, there is also a shared access down the side of the property. Off street parking could be created subject to permission from the local council.