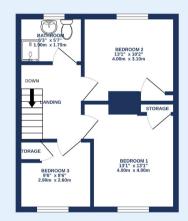

GROUND FLOOR 1ST FLOOR

Whilst every attempt has been made to ensure the accuracy of the floorplan contained here, measuremen of doors, windows, rooms and any other items are approximate and no responsibility is taken for any error ornission or mis-attement. This plan is for illustrative purposes only and should be used as such by any prospective purchaser. The services, systems and appliances shown have not been tested and no guarant

The property has been within the family for many decades and is now in need of updating through out. It benefits from double glazing, gas central heating and a large lawned garden to the rear. The accommodation offers a spacious entrance hall, 2 reception rooms, a kitchen with patio door leading to the rear garden, 2 double bedrooms, 1 single bedroom and walk in shower room. Outside there gardens to both the front and the back of the property, there is also a shared access down the side of the property. Off street parking could be created subject to permission from the local council.