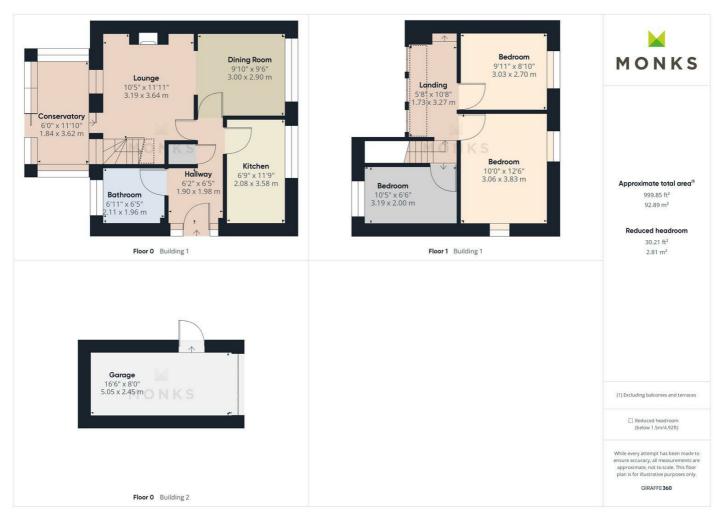

## The features

- SPACIOUS 3 BEDROOM SEMI DETACHED HOUSE
- LOUNGE, DINING ROOM, CONSERVATORY, KITCHEN
- DRIVEWAY WITH PARKING AND GARAGE
- IDEAL FOR COMMUTERS WITH EASE OF ACCESS TO A5/54 MOTORWAY NETWORK
- EPC RATING D

Occupying an enviable position on the edge of this popular and self sufficient village, ideal for commuters with ease of access to the A5/M54 motorway network.

The accommodation briefly comprises Reception Hall, Lounge, Dining Room, Kitchen, good sized landing, 3 Bedrooms and Bathroom.

The property has the benefit of gas central heating with a new boiler installed in 2024, double glazing, driveway with parking, Garage and enclosed rear garden.

Viewing recommended.

#### **RECEPTION HALL**

Approached through a newly installed UPVC front door and off which radiate the ground floor accommodation.

#### LOUNGE/DINING ROOM

A wonderfully light through room. The Dining Area has window overlooking the front and the Lounge with window to the rear, fireplace housing gas fire, media point, radiator. Door to

#### CONSERVATORY

with views over the garden and provides a versatile additional reception room.

#### **KITCHEN**

Fitted with a range of wall and base Shaker style units under wood effect worksurfaces and incorporating a five ring burner gas hob with extractor over and single stainless steel sink with drainer. Space for appliances, attractive tiled surrounds, window overlooking the front, radiator.

#### **GROUND FLOOR BATHROOM**

With suite comprising shower over a corner bath, wash hand basin and WC. Complementary tiled surrounds, window to the rear, radiator.

#### **FIRST FLOOR LANDING**

Providing space for a desk or futon bed. Eaves storage and sky light.

#### **BEDROOM 1**

The principal bedroom enjoys views across local countryside with ample space for a free standing storage furniture.

#### **BEDROOM 2**

A generous size double, again with far reaching views to the front.

#### **BEDROOM 3**

A single bedroom or home office, over looking the garden.

#### OUTSIDE

Approached over driveway with parking and single garage.

Side pedestrian access leads to the enclosed rear garden which has been laid for ease of maintenance to lawn and paved areas with well stocked flower beds and a number of mature specimen trees. At the rear of the garage are two brick built garden stores.