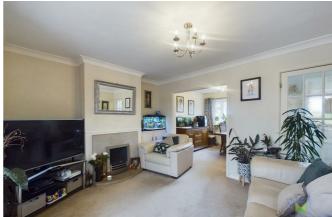

#### LOUNGE/DINING ROOM

A wonderfully light through room. The Dining Area has window overlooking the front and the Lounge with window to the rear, fireplace housing gas fire, media point, radiator. Door to