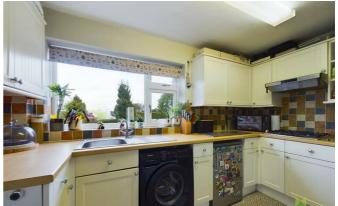

#### **KITCHEN**

Fitted with a range of wall and base Shaker style units under wood effect worksurfaces and incorporating a five ring burner gas hob with extractor over and single stainless steel sink with drainer. Space for appliances, attractive tiled surrounds, window overlooking the front, radiator.