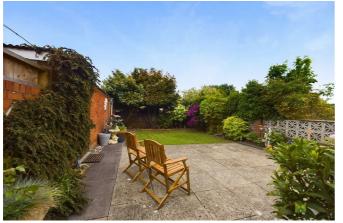

#### OUTSIDE

Approached over driveway with parking and single garage.

Side pedestrian access leads to the enclosed rear garden which has been laid for ease of maintenance to lawn and paved areas with well stocked flower beds and a number of mature specimen trees. At the rear of the garage are two brick built garden stores.