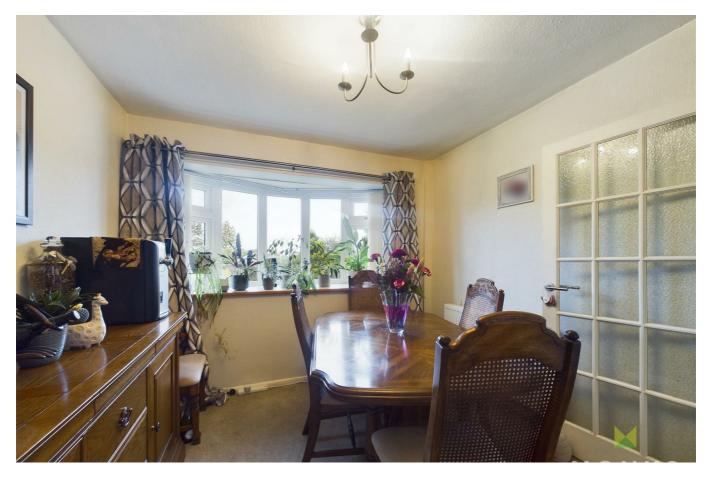

#### LOUNGE/DINING ROOM

A wonderfully light through room. The Dining Area has window overlooking the front and the Lounge with window to the rear, fireplace housing gas fire, media point, radiator. Door to