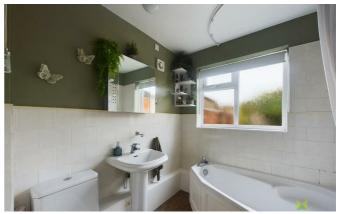

#### **GROUND FLOOR BATHROOM**

With suite comprising shower over a corner bath, wash hand basin and WC. Complementary tiled surrounds, window to the rear, radiator.