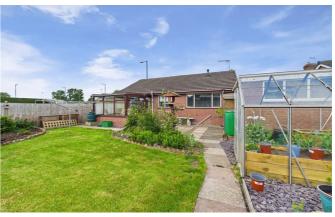

The Front Garden has been laid for ease of maintenance with large flower and shrub beds which is enclosed with brick walling. The Rear Garden is laid to paved sun terrace, large gravelled area and shaped lawn with well stocked flower, shrub and herbaceous beds, enclosed with wooden fencing.