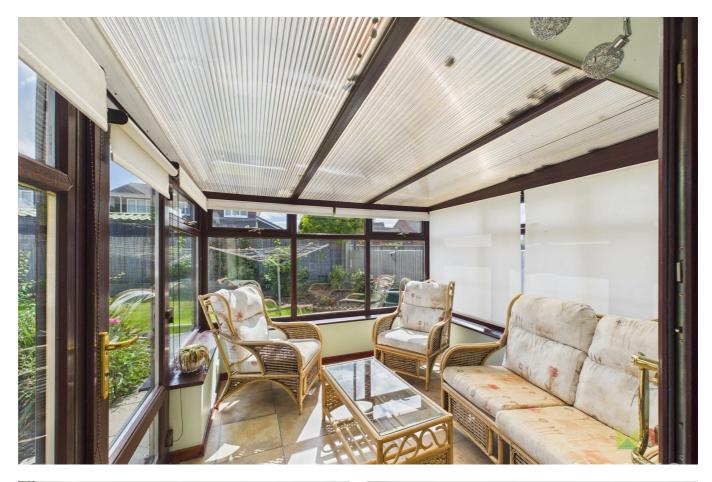

#### **CONSERVATORY**

Being of brick and sealed unit double glazed construction, radiator and doors opening onto the Garden.