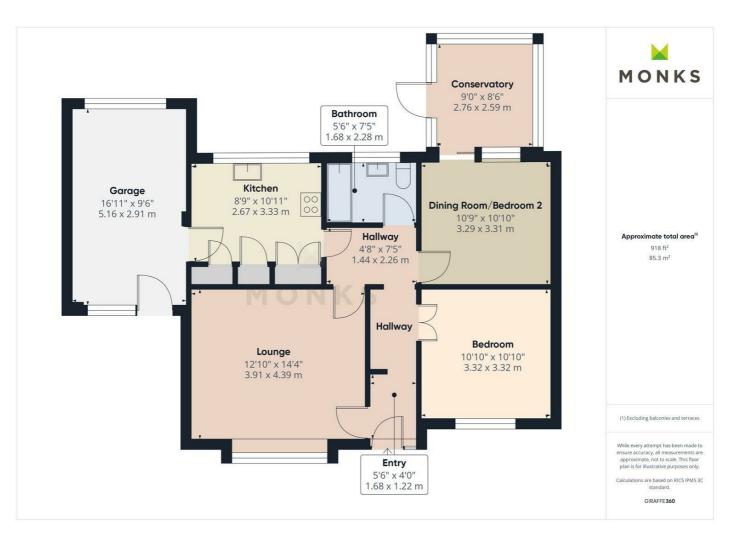

The accommodation briefly comprises Reception Hall, good sized Lounge, Dining Room/Bedroom 2, Conservatory, Kitchen, double Bedroom and Bathroom.

The property has the benefit of gas central heating, double glazing, driveway with parking, garage and enclosed rear garden.

#### **RECEPTION HALL**

Covered entrance with door opening to Reception Hall, radiator.

#### LOUNGE

with bay window overlooking the front, media point, radiator.

#### **DINING/BEDROOM 2**

radiator and patio doors opening to

#### **CONSERVATORY**

Being of brick and sealed unit double glazed construction, radiator and doors opening onto the Garden.

#### **KITCHEN**

Fitted with range of cream fronted high gloss units incorporating single drainer sink set into base cupboard. Further range of cupboards and drawers with work surfaces over and having space for appliances, inset 4 ring hob with extractor hood over, oven and grill beneath. Tiled surrounds and eye level wall units. Double shelved full height cupboard, pantry cupboard and airing cupboard. Window overlooking the garden and door to the side.

#### **BEDROOM 1**

with window to the front, radiator.

#### **BATHROOM**

with suite comprising panelled bath with shower unit over, wash hand basin and WC. Complementary tiled surrounds, radiator, window to the rear.

#### OUTSIDE

The property is approached over driveway with parking and leading to the Garage. The Garage has been part converted, having the door removed and window and single door fitted. Power and lighting and personal door to the side.

The Front Garden has been laid for ease of maintenance with large flower and shrub beds which is enclosed with brick walling. The Rear Garden is laid to paved sun terrace, large gravelled area and shaped lawn with well stocked flower, shrub and herbaceous beds, enclosed with wooden fencing.