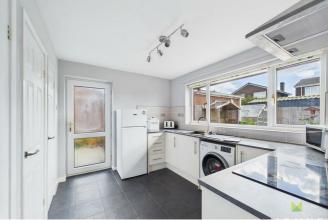

#### **KITCHEN**

Fitted with range of cream fronted high gloss units incorporating single drainer sink set into base cupboard. Further range of cupboards and drawers with work surfaces over and having space for appliances, inset 4 ring hob with extractor hood over, oven and grill beneath. Tiled surrounds and eye level wall units. Double shelved full height cupboard, pantry cupboard and airing cupboard. Window overlooking the garden and door to the side.