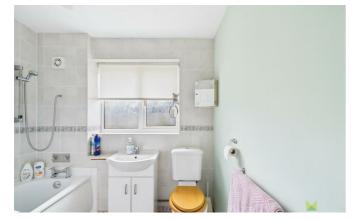

#### **BATHROOM**

with suite comprising panelled bath with shower unit over, wash hand basin and WC. Complementary tiled surrounds, radiator, window to the rear.