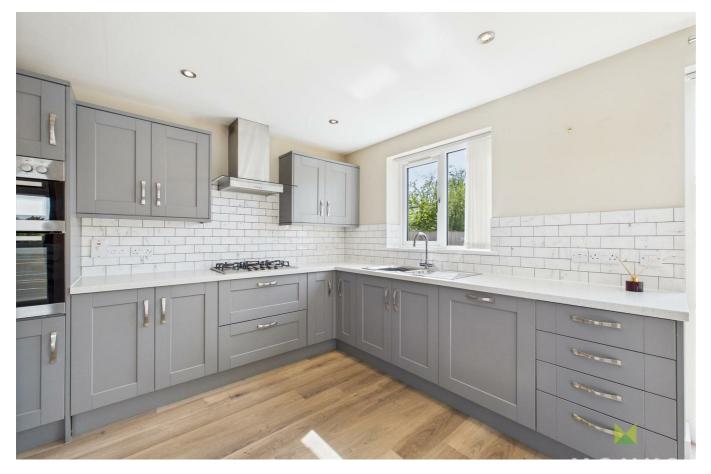

The Kitchen is fitted with range of contemporary grey fronted shaker style units incorporating single drainer sink with mixer taps set into base cupboard. Further range of cupboards and drawers with work surfaces over and having integrated dishwasher, full height fridge and freezer each with matching facia panels. Inset 5 ring gas hob with extractor hood over and deep pan drawers beneath and double oven/grill/microwave with cupboards above and below. Complementary range of eye level wall units and full height larder storage cupboards. Radiators, recessed ceiling lights, oak boarded floor.