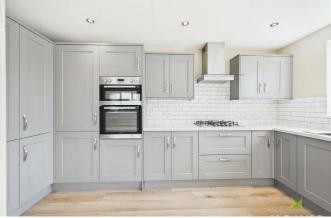

The Kitchen is fitted with range of contemporary grey fronted shaker style units incorporating single drainer sink with mixer taps set into base cupboard. Further range of cupboards and drawers with work surfaces over and having integrated dishwasher, full height fridge and freezer each with matching facia panels. Inset 5 ring gas hob with extractor hood over and deep pan drawers beneath and double oven/grill/microwave with cupboards above and below. Complementary range of eye level wall units and full height larder storage cupboards. Radiators, recessed ceiling lights, oak boarded floor.