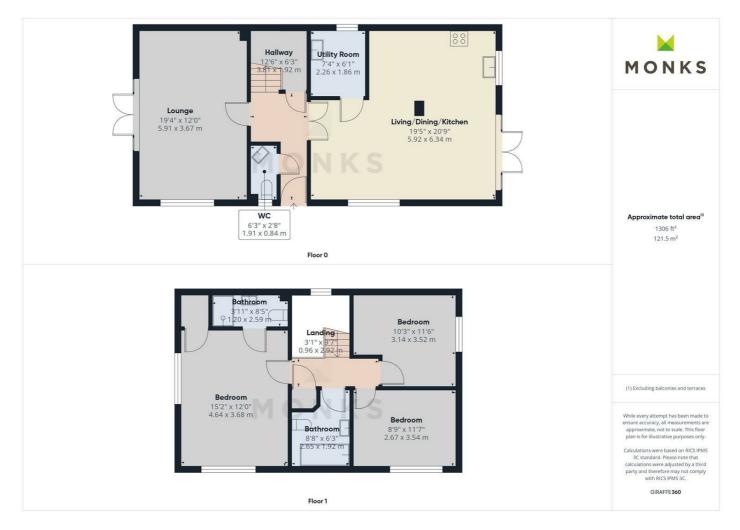

The accommodation briefly comprises Reception Hall with Cloakroom, lovely light through Lounge, impressive open plan Living/Dining/Kitchen with contemporary units and integrated appliances, Utility Room, Principal Bedroom with en suite and 2 further double Bedrooms and Bathroom.

#### **ENTRANCE HALL**

Covered entrance with bespoke Oak frame and door opening to Reception Hall with radiator. Useful understairs storage cupboard.

#### **FIRST FLOOR LANDING**

From the Reception Hall, staircase with half landing leads to the First Floor with window to the front and off which lead

#### **PRINCIPAL BEDROOM**

A lovely light room with window to the side and front with views over open farmland. Built in wardrobe, radiator.

#### **BEDROOM 2**

Another generous sized double room with window to the side, radiator.

#### **BEDROOM 3**

another double bedroom with window to the front, radiator.

#### BATHROOM

with suite comprising p-shaped bath with electric shower unit over and glazed screen, wash hand basin set into vanity with storage, WC. Complementary tiled surrounds, heated towel rail and velux roof light.