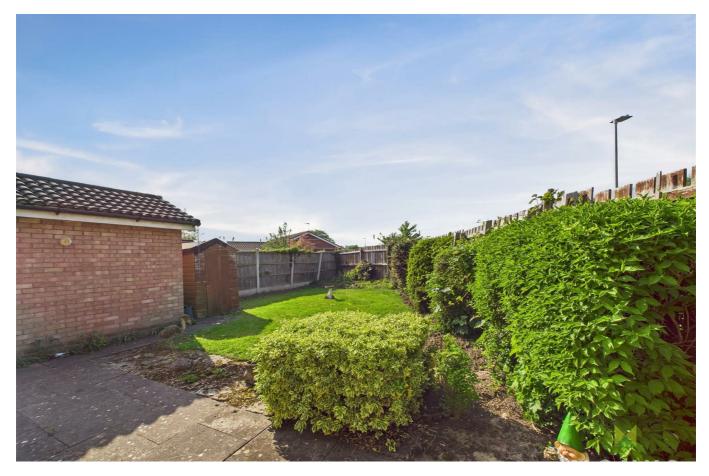

#### OUTSIDE

The property occupies an enviable corner plot and is approached over driveway with parking and leading to the Garage with up and over electric door, power and lighting. The Front Garden is laid to shaped lawn. Side pedestrian access leads to the Rear Garden which is laid to paved sun terrace and shaped lawn with flower and shrub beds, enclosed with wooden fencing and offering a good level of privacy.