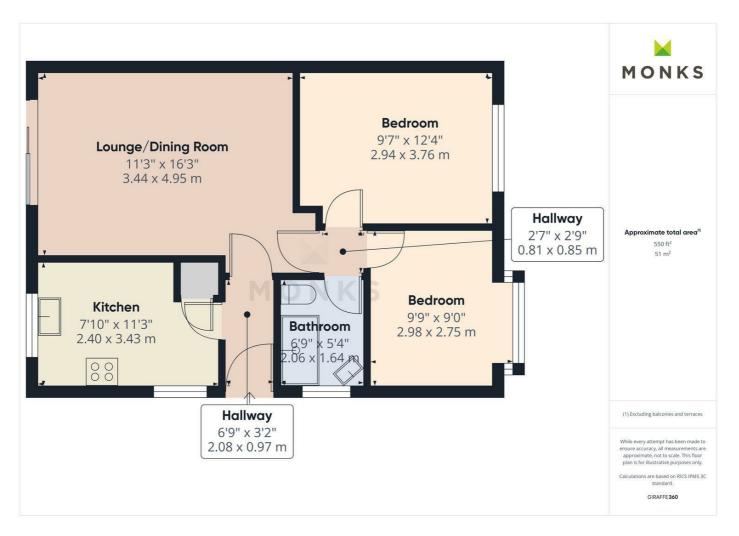

The accommodation briefly comprises Reception Hall, Lounge/Dining Room, Kitchen, 2 double Bedrooms and Shower Room.

The property has the benefit of double glazing, driveway with parking, garage and enclosed garden.

#### **RECEPTION HALL**

With double glazed door opening to Reception Hall.

#### LOUNGE/DINING ROOM

having sliding patio doors leading onto the garden, media point.

#### **KITCHEN**

Fitted with range of units incorporating single drainer sink set into base cupboard. Further range of cupboards and drawers with work surfaces over and having space for appliances, tiled surrounds and range of eye level wall units. Airing Cupboard and window overlooking the rear garden.

#### **INNER HALL**

with access to roof space and off which lead

#### **BEDROOM 1**

with window overlooking the front.

#### **BEDROOM 2**

with window overlooking the front

#### **SHOWER ROOM**

with suite comprising large shower cubicle with electric unit, wash hand basin and WC. Window to the side.