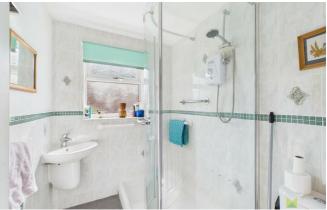

#### **SHOWER ROOM**

with suite comprising large shower cubicle with electric unit, wash hand basin and WC. Window to the side.