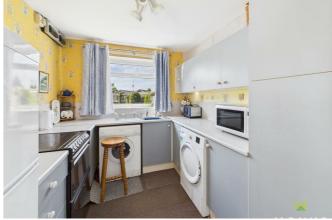

#### **KITCHEN**

Fitted with range of units incorporating single drainer sink set into base cupboard. Further range of cupboards and drawers with work surfaces over and having space for appliances, tiled surrounds and range of eye level wall units. Airing Cupboard and window overlooking the rear garden.