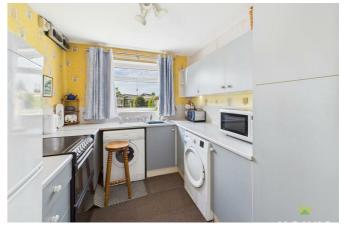

#### **KITCHEN**

Fitted with range of units incorporating single drainer sink set into base cupboard. Further range of cupboards and drawers with work surfaces over and having space for appliances, tiled surrounds and range of eye level wall units. Airing Cupboard and window overlooking the rear garden.