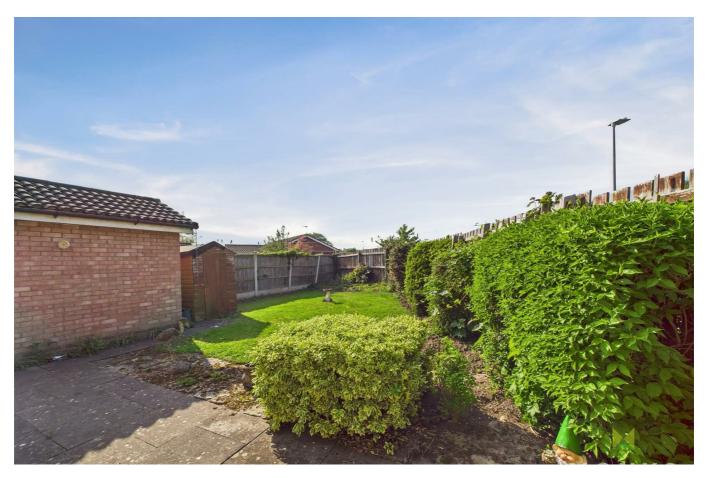

## **OUTSIDE**

The property occupies an enviable corner plot and is approached over driveway with parking and leading to the Garage with up and over electric door, power and lighting. The Front Garden is laid to shaped lawn. Side pedestrian access leads to the Rear Garden which is laid to paved sun terrace and shaped lawn with flower and shrub beds, enclosed with wooden fencing and offering a good level of privacy.