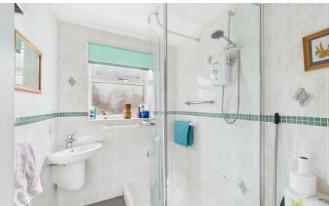

## **SHOWER ROOM**

with suite comprising large shower cubicle with electric unit, wash hand basin and WC. Window to the side.