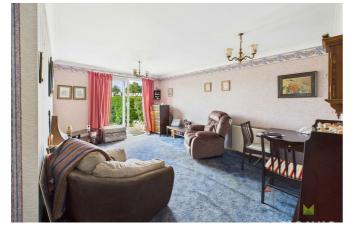

#### LOUNGE/DINING ROOM

having sliding patio doors leading onto the garden, media point.