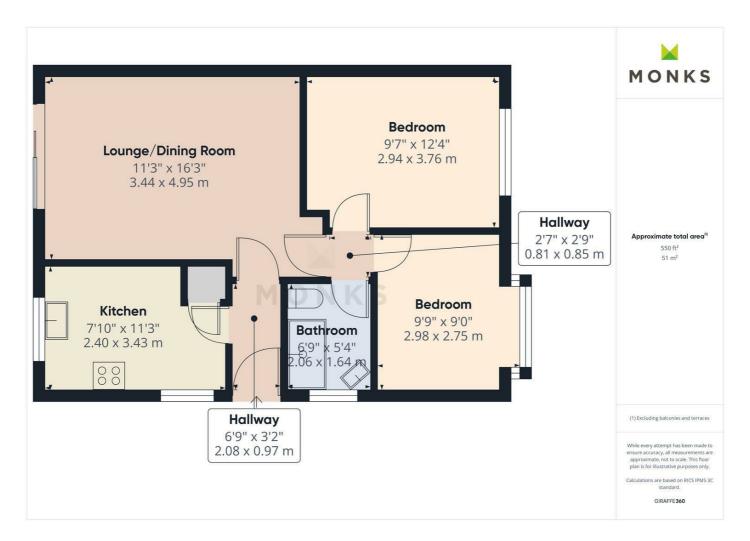

The accommodation briefly comprises Reception Hall, Lounge/Dining Room, Kitchen, 2 double Bedrooms and Shower Room.

The property has the benefit of double glazing, driveway with parking, garage and enclosed garden.

#### **RECEPTION HALL**

With double glazed door opening to Reception Hall.

#### LOUNGE/DINING ROOM

having sliding patio doors leading onto the garden, media point.

#### **KITCHEN**

Fitted with range of units incorporating single drainer sink set into base cupboard. Further range of cupboards and drawers with work surfaces over and having space for appliances, tiled surrounds and range of eye level wall units. Airing Cupboard and window overlooking the rear garden.

## **INNER HALL**

with access to roof space and off which lead

#### BEDROOM 1

with window overlooking the front.

## **BEDROOM 2**

with window overlooking the front

## **SHOWER ROOM**

with suite comprising large shower cubicle with electric unit, wash hand basin and WC. Window to the side.

## **OUTSIDE**

The property occupies an enviable corner plot and is approached over driveway with parking and leading to the Garage with up and over electric door, power and lighting. The Front Garden is laid to shaped lawn. Side pedestrian access leads to the Rear Garden which is laid to paved sun terrace and shaped lawn with flower and shrub beds, enclosed with wooden fencing and offering a good level of privacy.